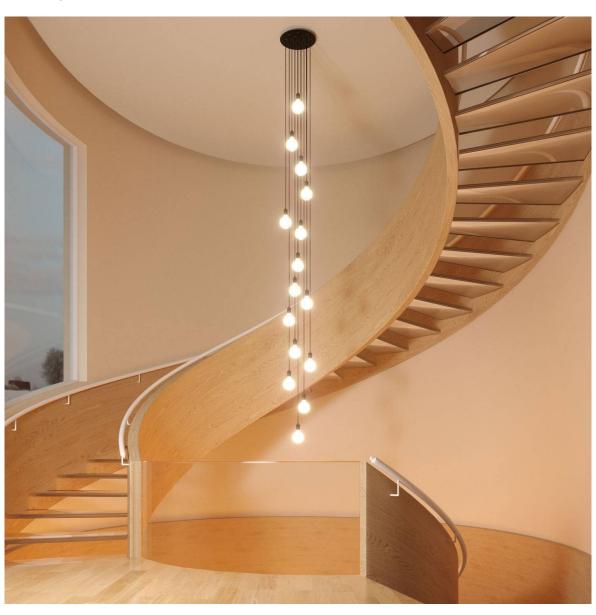

#### **Product short description:**

This Rose One Canopy Kit comes with EVERYTHING you need to make your own 15 hole pendant light utilizing our EXTRA LARGE Rose One Canopy & round Cover.

What sets the Rose One System apart from our regular pendant light canopies is that this is a two part system with an extra deep ceiling canopy that allows for easier wiring of connections, as well as a wide cover over the canopy that allows you to create extra large pendant lights, swag chandeliers, cluster lights and more with even greater impact.

This Rose One Canopy Kit includes the following: an EXTRA LARGE Rose One Cover (15.75" diameter) with pre-drilled holes; an EXTRA LARGE Extra Deep Rose One Canopy (11.8" diameter); cable clamp strain reliefs; and all brackets & mounting hardware.

Our Rose One Canopy Kits come in a wide variety of colors and designs. And you can choose from the whichever pre-drilled hole pattern works best for you OR purchase one of our Rose One Cover Un-drilled Blanks and you can create whatever pattern you like!