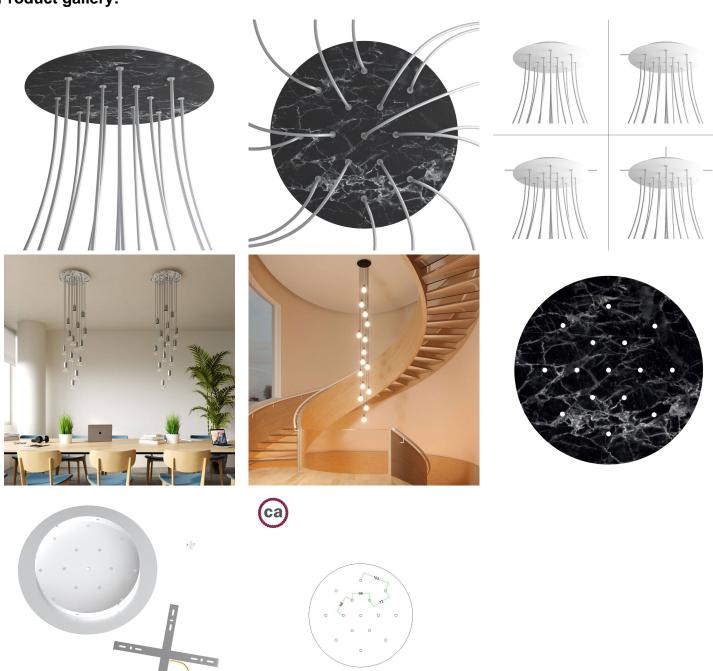

works best for you OR purchase one of our Rose One Cover Un-drilled Blanks and you can create whatever pattern you like!

#### **Product description:**

#### Technical data for EXTRA LARGE Round Ceiling Canopy Kit - Rose One System

- EXTRA LARGE Extra Deep Rose One Ceiling Canopy
- Diameter: 11.8 inchesHeight: 1.38 inches
- Material: metalBracket fasteners
- 4 Caps and 4 rubber grommets are included for side holes
- EXTRA LARGE Rose One Cover
- Material: aluminum or dibond
- Diameter: 15.75 inches
- Hole diameters: 10 mm (3/8")
- Thickness: if aluminum 1 mm, if dibond 3 mm
- Clear plastic cable clamp strain reliefs included (1 per hole)

The Rose One System is Patent Pending



### **Product features:**

Material: Metal Material: Dibond Material: Aluminium

## **Product gallery:**

x15