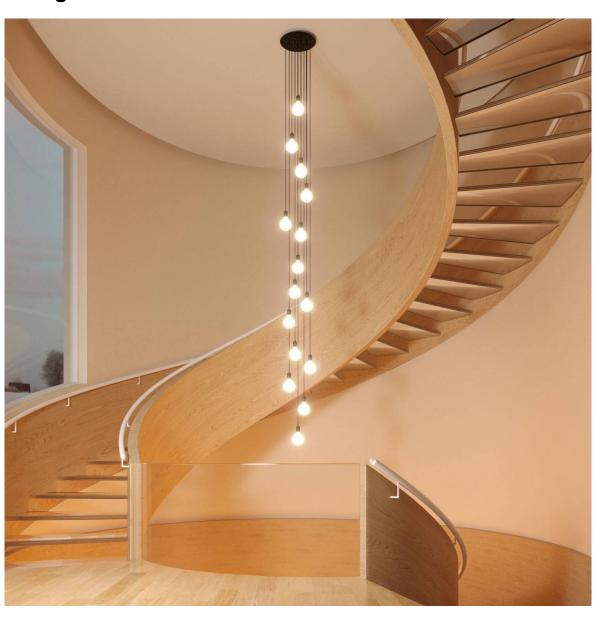

#### **Product short description:**

This Rose One Canopy Kit comes with EVERYTHING you need to make your own 15 hole pendant light utilizing our EXTRA LARGE Rose One Canopy & round Cover.

What sets the Rose One System apart from our regular pendant light canopies is that this is a two part system with an extra deep ceiling canopy that allows for easier wiring of connections, as well as a wide cover over the canopy that allows you to create extra large pendant lights, swag chandeliers, cluster lights and more with even greater impact.

This Rose One Canopy Kit includes the following: an EXTRA LARGE Rose One Cover (15.75" diameter) with pre-drilled holes; an EXTRA LARGE Extra Deep Rose One Canopy (11.8" diameter); cable clamp strain reliefs; and all brackets & mounting hardware.

#### Technical data for EXTRA LARGE Round Ceiling Canopy Kit - Rose One System

- EXTRA LARGE Extra Deep Rose One Ceiling Canopy
- Diameter: 11.8 inchesHeight: 1.38 inches
- Material: metalBracket fasteners
- 4 Caps and 4 rubber grommets are included for side holes
- EXTRA LARGE Rose One Cover
- Material: aluminum or dibond
- Diameter: 15.75 inches
- Hole diameters: 10 mm (3/8")
- Thickness: if aluminum 1 mm, if dibond 3 mm
- Clear plastic cable clamp strain reliefs included (1 per hole)