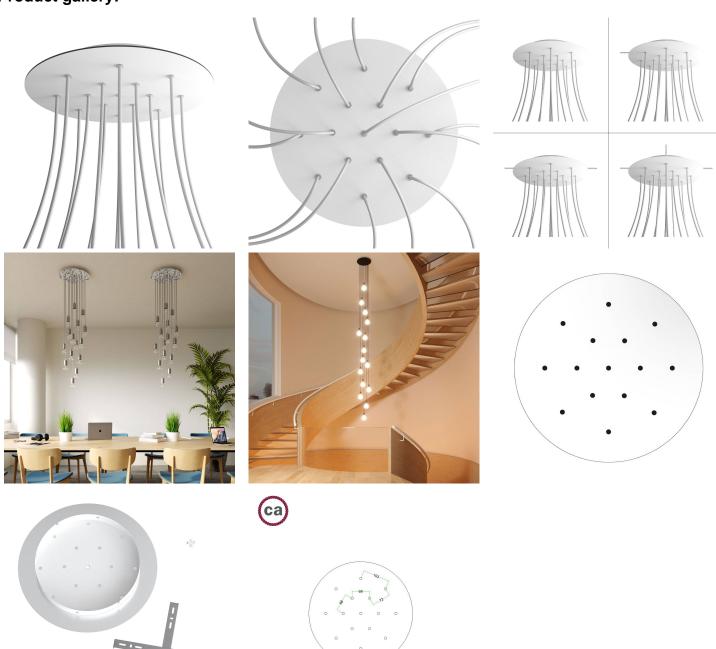

This Rose One Canopy Kit includes the following: an EXTRA LARGE Rose One Cover (15.75" diameter) with pre-drilled holes; an EXTRA LARGE Extra Deep Rose One Canopy (11.8" diameter); cable clamp strain reliefs; and all brackets & mounting hardware.

Our Rose One Canopy Kits come in a wide variety of colors and designs. And you can choose from the whichever pre-drilled hole pattern works best for you OR purchase one of our Rose One Cover Un-drilled Blanks and you can create whatever pattern you like!

#### Technical data for EXTRA LARGE Round Ceiling Canopy Kit - Rose One System

- EXTRA LARGE Extra Deep Rose One Ceiling Canopy
- Diameter: 11.8 inchesHeight: 1.38 inches
- Material: metalBracket fasteners
- 4 Caps and 4 rubber grommets are included for side holes
- EXTRA LARGE Rose One Cover
- Material: aluminum or dibond
- Diameter: 15.75 inches
- Hole diameters: 10 mm (3/8")
- Thickness: if aluminum 1 mm, if dibond 3 mm
- Clear plastic cable clamp strain reliefs included (1 per hole)

## **Product gallery:**

x15