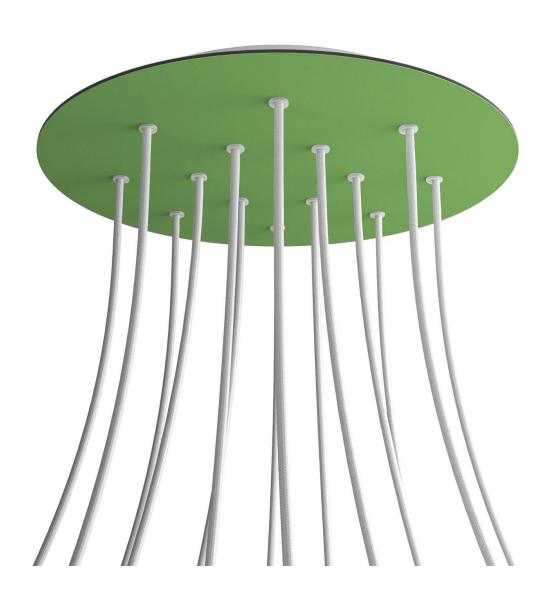

### **Product short description:**

This Rose One Canopy Kit comes with EVERYTHING you need to make your own 14 hole pendant light utilizing our EXTRA LARGE Rose One Canopy & round Cover.

What sets the Rose One System apart from our regular pendant light canopies is that this is a two part system with an extra deep ceiling canopy that allows for easier wiring of connections, as well as a wide cover over the canopy that allows you to create Extra Large pendant lights, swag chandeliers, cluster lights and more with even greater impact.

This Rose One Canopy Kit includes the following: an EXTRA LARGE Rose One Cover (15.75" diameter) with pre-drilled holes; an EXTRA LARGE Extra Deep Rose One Canopy (11.8" diameter); cable clamp strain reliefs; and all brackets & mounting hardware.