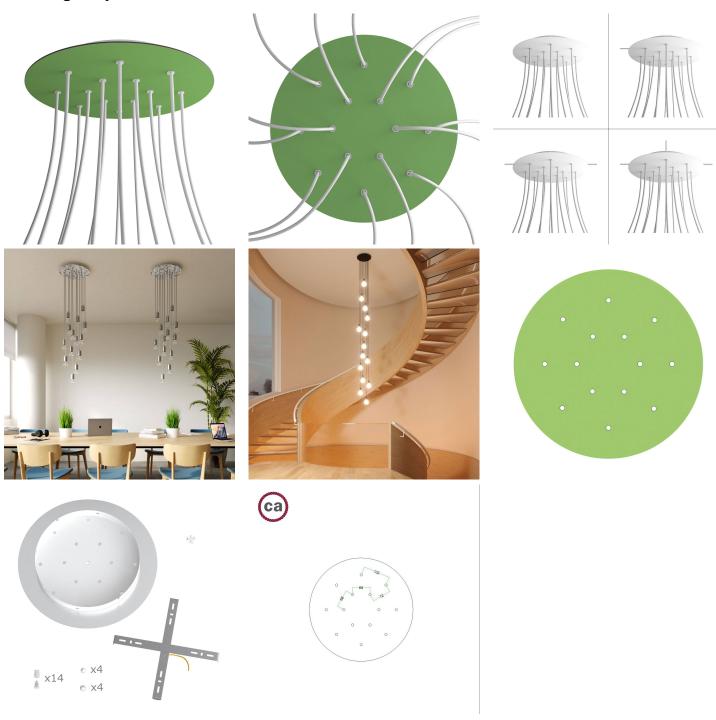

### **Product short description:**

This Rose One Canopy Kit comes with EVERYTHING you need to make your own 14 hole pendant light utilizing our EXTRA LARGE Rose One Canopy & round Cover.

What sets the Rose One System apart from our regular pendant light canopies is that this is a two part system with an extra deep ceiling canopy that allows for easier wiring of connections, as well as a wide cover over the canopy that allows you to create Extra Large pendant lights, swag chandeliers, cluster lights and more with even greater impact.

This Rose One Canopy Kit includes the following: an EXTRA LARGE Rose One Cover (15.75" diameter) with pre-drilled holes; an EXTRA LARGE Extra Deep Rose One Canopy (11.8" diameter); cable clamp strain reliefs; and all brackets & mounting hardware.

### Technical data for EXTRA LARGE Round Ceiling Canopy Kit - Rose One System

- EXTRA LARGE Extra Deep Rose One Ceiling Canopy
- Diameter: 11.8 inchesHeight: 1.38 inches
- Material: metalBracket fasteners
- 4 Caps and 4 rubber grommets are included for side holes
- EXTRA LARGE Rose One Cover
- Material: aluminum or dibond
- Diameter: 15.75 inches
- Hole diameters: 10 mm (3/8")
- Thickness: if aluminum 1 mm, if dibond 3 mm
- Clear plastic cable clamp strain reliefs included (1 per hole)