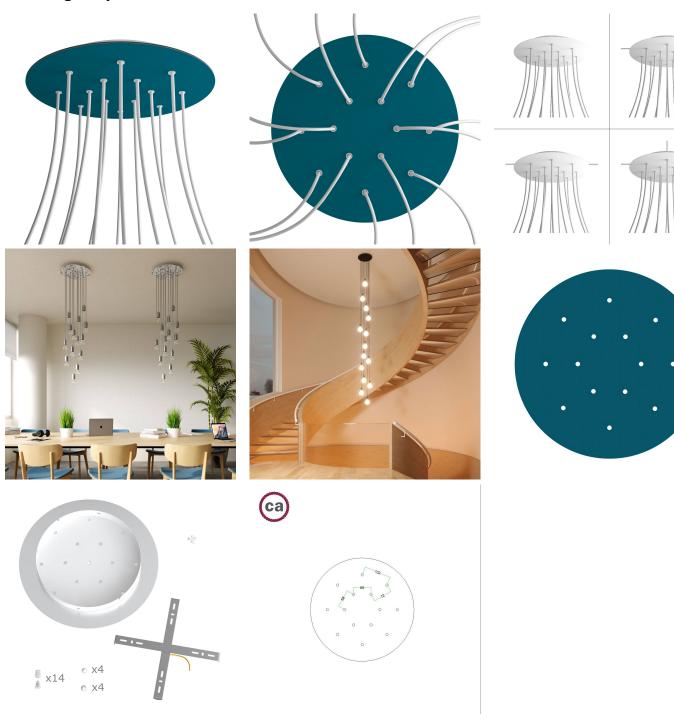

#### **Product short description:**

This Rose One Canopy Kit comes with EVERYTHING you need to make your own 14 hole pendant light utilizing our EXTRA LARGE Rose One Canopy & round Cover.

What sets the Rose One System apart from our regular pendant light canopies is that this is a two part system with an extra deep ceiling canopy that allows for easier wiring of connections, as well as a wide cover over the canopy that allows you to create Extra Large pendant lights, swag chandeliers, cluster lights and more with even greater impact.

This Rose One Canopy Kit includes the following: an EXTRA LARGE Rose One Cover (15.75" diameter) with pre-drilled holes; an EXTRA LARGE Extra Deep Rose One Canopy (11.8" diameter); cable clamp strain reliefs; and all brackets & mounting hardware.

Our Rose One Canopy Kits come in a wide variety of colors and designs. And you can choose from the whichever pre-drilled hole pattern works best for you OR purchase one of our Rose One Cover Un-drilled Blanks and you can create whatever pattern you like!

#### Technical data for EXTRA LARGE Round Ceiling Canopy Kit - Rose One System

- EXTRA LARGE Extra Deep Rose One Ceiling Canopy
- Diameter: 11.8 inchesHeight: 1.38 inches
- Material: metalBracket fasteners
- 4 Caps and 4 rubber grommets are included for side holes
- EXTRA LARGE Rose One Cover
- Material: aluminum or dibond
- Diameter: 15.75 inches
- Hole diameters: 10 mm (3/8")
- Thickness: if aluminum 1 mm, if dibond 3 mm
- Clear plastic cable clamp strain reliefs included (1 per hole)