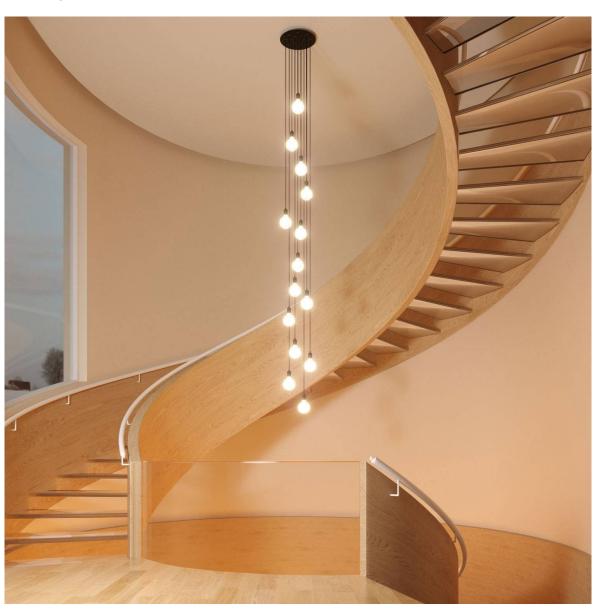

#### **Product short description:**

This Rose One Canopy Kit comes with EVERYTHING you need to make your own 14 hole pendant light utilizing our EXTRA LARGE Rose One Canopy & round Cover.

What sets the Rose One System apart from our regular pendant light canopies is that this is a two part system with an extra deep ceiling canopy that allows for easier wiring of connections, as well as a wide cover over the canopy that allows you to create Extra Large pendant lights, swag chandeliers, cluster lights and more with even greater impact.

This Rose One Canopy Kit includes the following: an EXTRA LARGE Rose One Cover (15.75" diameter) with pre-drilled holes; an EXTRA LARGE Extra Deep Rose One Canopy (11.8" diameter); cable clamp strain reliefs; and all brackets & mounting hardware.