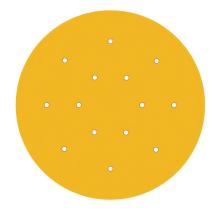

This Rose One Canopy Kit includes the following: an EXTRA LARGE Rose One Cover (15.75" diameter) with pre-drilled holes; an EXTRA LARGE Extra Deep Rose One Canopy (11.8" diameter); cable clamp strain reliefs; and all brackets & mounting hardware.

Our Rose One Canopy Kits come in a wide variety of colors and designs. And you can choose from the whichever pre-drilled hole pattern works best for you OR purchase one of our Rose One Cover Un-drilled Blanks and you can create whatever pattern you like!

#### Technical data for EXTRA LARGE Round Ceiling Canopy Kit - Rose One System

- EXTRA LARGE Extra Deep Rose One Ceiling Canopy
- Diameter: 11.8 inches
- Height: 1.38 inches
- Material: metal
- Bracket fasteners
- 4 Caps and 4 rubber grommets are included for side holes
- EXTRA LARGE Rose One Cover
- Material: aluminum or dibond
- Diameter: 15.75 inches
- Hole diameters: 10 mm (3/8")
- Thickness: if aluminum 1 mm, if dibond 3 mm
- Clear plastic cable clamp strain reliefs included (1 per hole)