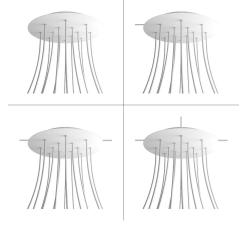

#### **Product short description:**

This Rose One Canopy Kit comes with EVERYTHING you need to make your own 14 hole pendant light utilizing our EXTRA LARGE Rose One Canopy & round Cover.

What sets the Rose One System apart from our regular pendant light canopies is that this is a two part system with an extra deep ceiling canopy that allows for easier wiring of connections, as well as a wide cover over the canopy that allows you to create Extra Large pendant lights, swag chandeliers, cluster lights and more with even greater impact.

This Rose One Canopy Kit includes the following: an EXTRA LARGE Rose One Cover (15.75" diameter) with pre-drilled holes; an EXTRA LARGE Extra Deep Rose One Canopy (11.8" diameter); cable clamp strain reliefs; and all brackets & mounting hardware.

Our Rose One Canopy Kits come in a wide variety of colors and designs. And you can choose from the whichever pre-drilled hole pattern works best for you OR purchase one of our Rose One Cover Un-drilled Blanks and you can create whatever pattern you like!