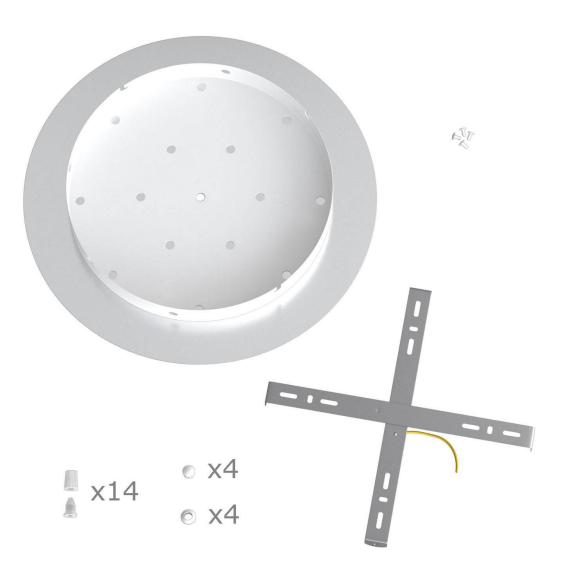

This Rose One Canopy Kit includes the following: an EXTRA LARGE Rose One Cover (15.75" diameter) with pre-drilled holes; an EXTRA LARGE Extra Deep Rose One Canopy (11.8" diameter); cable clamp strain reliefs; and all brackets & mounting hardware.

#### Technical data for EXTRA LARGE Round Ceiling Canopy Kit - Rose One System

- EXTRA LARGE Extra Deep Rose One Ceiling Canopy
- Diameter: 11.8 inches
- Height: 1.38 inches
- Material: metal
- Bracket fasteners
- 4 Caps and 4 rubber grommets are included for side holes
- EXTRA LARGE Rose One Cover
- Material: aluminum or dibond
- Diameter: 15.75 inches
- Hole diameters: 10 mm (3/8")
- Thickness: if aluminum 1 mm, if dibond 3 mm
- Clear plastic cable clamp strain reliefs included (1 per hole)