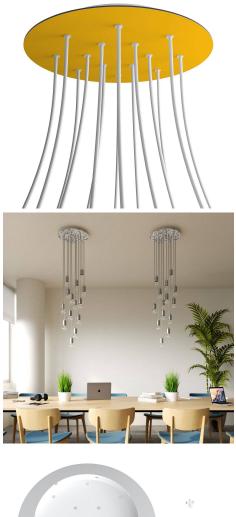

#### **Product short description:**

This Rose One Canopy Kit comes with EVERYTHING you need to make your own 14 hole pendant light utilizing our EXTRA LARGE Rose One Canopy & round Cover.

What sets the Rose One System apart from our regular pendant light canopies is that this is a two part system with an extra deep ceiling canopy that allows for easier wiring of connections, as well as a wide cover over the canopy that allows you to create Extra Large pendant lights, swag chandeliers, cluster lights and more with even greater impact.

This Rose One Canopy Kit includes the following: an EXTRA LARGE Rose One Cover (15.75" diameter) with pre-drilled holes; an EXTRA LARGE Extra Deep Rose One Canopy (11.8" diameter); cable clamp strain reliefs; and all brackets & mounting hardware.

Our Rose One Canopy Kits come in a wide variety of colors and designs. And you can choose from the whichever pre-drilled hole pattern works best for you OR purchase one of our Rose One Cover Un-drilled Blanks and you can create whatever pattern you like!