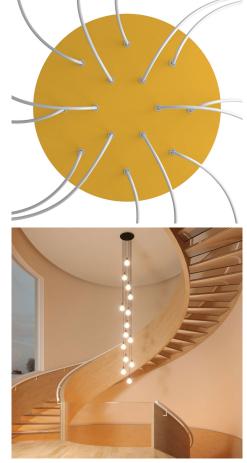

#### **Product short description:**

This Rose One Canopy Kit comes with EVERYTHING you need to make your own 14 hole pendant light utilizing our EXTRA LARGE Rose One Canopy & round Cover.

What sets the Rose One System apart from our regular pendant light canopies is that this is a two part system with an extra deep ceiling canopy that allows for easier wiring of connections, as well as a wide cover over the canopy that allows you to create Extra Large pendant lights, swag chandeliers, cluster lights and more with even greater impact.

Our Rose One Canopy Kits come in a wide variety of colors and designs. And you can choose from the whichever pre-drilled hole pattern works best for you OR purchase one of our Rose One Cover Un-drilled Blanks and you can create whatever pattern you like!