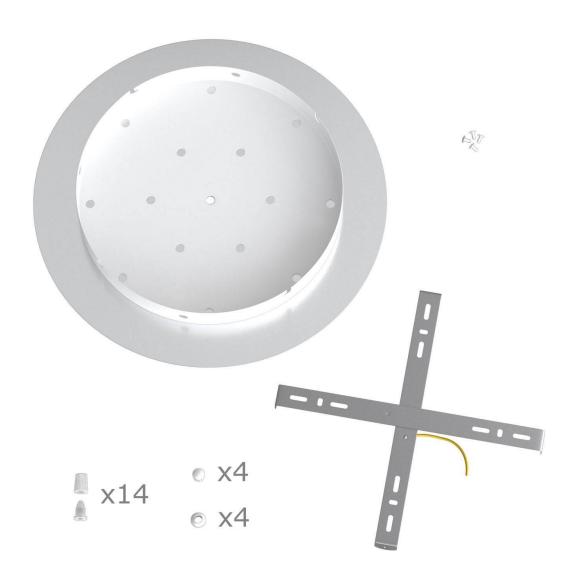

This Rose One Canopy Kit includes the following: an EXTRA LARGE Rose One Cover (15.75" diameter) with pre-drilled holes; an EXTRA LARGE Extra Deep Rose One Canopy (11.8" diameter); cable clamp strain reliefs; and all brackets & mounting hardware.

#### Technical data for EXTRA LARGE Round Ceiling Canopy Kit - Rose One System

- EXTRA LARGE Extra Deep Rose One Ceiling Canopy
- Diameter: 11.8 inchesHeight: 1.38 inches
- Material: metalBracket fasteners
- 4 Caps and 4 rubber grommets are included for side holes
- EXTRA LARGE Rose One Cover
- Material: aluminum or dibond
- Diameter: 15.75 inches
- Hole diameters: 10 mm (3/8")
- Thickness: if aluminum 1 mm, if dibond 3 mm
- Clear plastic cable clamp strain reliefs included (1 per hole)