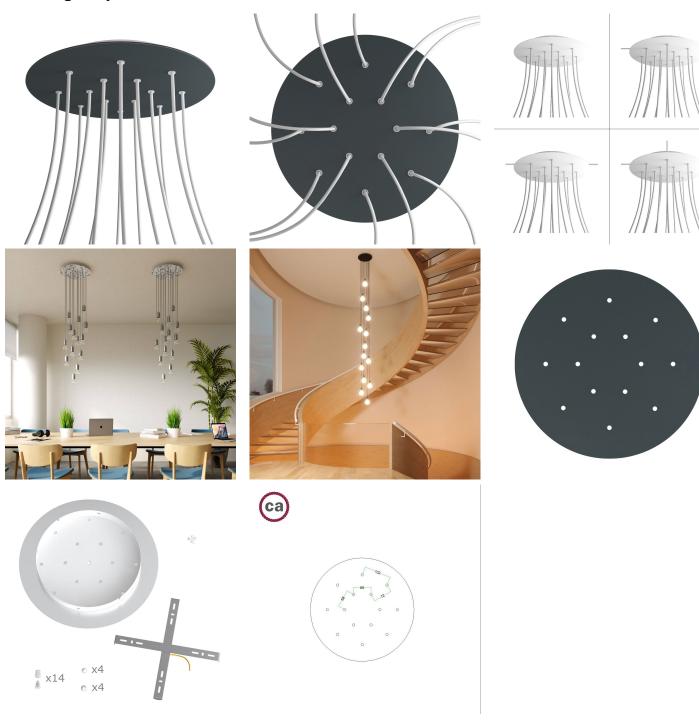

#### **Product short description:**

This Rose One Canopy Kit comes with EVERYTHING you need to make your own 14 hole pendant light utilizing our EXTRA LARGE Rose One Canopy & round Cover.

What sets the Rose One System apart from our regular pendant light canopies is that this is a two part system with an extra deep ceiling canopy that allows for easier wiring of connections, as well as a wide cover over the canopy that allows you to create Extra Large pendant lights, swag chandeliers, cluster lights and more with even greater impact.

This Rose One Canopy Kit includes the following: an EXTRA LARGE Rose One Cover (15.75" diameter) with pre-drilled holes; an EXTRA LARGE Extra Deep Rose One Canopy (11.8" diameter); cable clamp strain reliefs; and all brackets & mounting hardware.

Our Rose One Canopy Kits come in a wide variety of colors and designs. And you can choose from the whichever pre-drilled hole pattern works best for you OR purchase one of our Rose One Cover Un-drilled Blanks and you can create whatever pattern you like!

#### Technical data for EXTRA LARGE Round Ceiling Canopy Kit - Rose One System

- EXTRA LARGE Extra Deep Rose One Ceiling Canopy
- Diameter: 11.8 inchesHeight: 1.38 inches
- Material: metalBracket fasteners
- 4 Caps and 4 rubber grommets are included for side holes
- EXTRA LARGE Rose One Cover
- Material: aluminum or dibond
- Diameter: 15.75 inches
- Hole diameters: 10 mm (3/8")
- Thickness: if aluminum 1 mm, if dibond 3 mm
- Clear plastic cable clamp strain reliefs included (1 per hole)