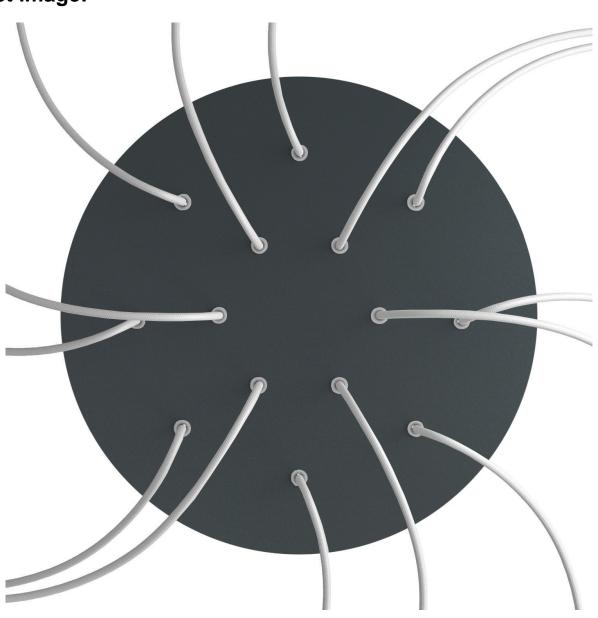

#### **Product short description:**

This Rose One Canopy Kit comes with EVERYTHING you need to make your own 14 hole pendant light utilizing our EXTRA LARGE Rose One Canopy & round Cover.

What sets the Rose One System apart from our regular pendant light canopies is that this is a two part system with an extra deep ceiling canopy that allows for easier wiring of connections, as well as a wide cover over the canopy that allows you to create Extra Large pendant lights, swag chandeliers, cluster lights and more with even greater impact.

This Rose One Canopy Kit includes the following: an EXTRA LARGE Rose One Cover (15.75" diameter) with pre-drilled holes; an EXTRA LARGE Extra Deep Rose One Canopy (11.8" diameter); cable clamp strain reliefs; and all brackets & mounting hardware.

#### Technical data for EXTRA LARGE Round Ceiling Canopy Kit - Rose One System

- EXTRA LARGE Extra Deep Rose One Ceiling Canopy
- Diameter: 11.8 inchesHeight: 1.38 inches
- Material: metalBracket fasteners
- 4 Caps and 4 rubber grommets are included for side holes
- EXTRA LARGE Rose One Cover
- Material: aluminum or dibond
- Diameter: 15.75 inches
- Hole diameters: 10 mm (3/8")
- Thickness: if aluminum 1 mm, if dibond 3 mm
- Clear plastic cable clamp strain reliefs included (1 per hole)