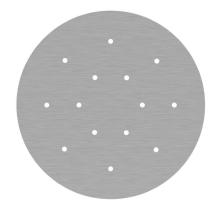

## **Product title:**

14 Holes - EXTRA LARGE Round Ceiling Canopy Kit - Rose One System

This Rose One Canopy Kit includes the following: an EXTRA LARGE Rose One Cover (15.75" diameter) with pre-drilled holes; an EXTRA LARGE Extra Deep Rose One Canopy (11.8" diameter); cable clamp strain reliefs; and all brackets & mounting hardware.

#### Technical data for EXTRA LARGE Round Ceiling Canopy Kit - Rose One System

- EXTRA LARGE Extra Deep Rose One Ceiling Canopy
- Diameter: 11.8 inches
- Height: 1.38 inches
- Material: metal
- Bracket fasteners
- 4 Caps and 4 rubber grommets are included for side holes
- EXTRA LARGE Rose One Cover
- Material: aluminum or dibond
- Diameter: 15.75 inches
- Hole diameters: 10 mm (3/8")
- Thickness: if aluminum 1 mm, if dibond 3 mm
- Clear plastic cable clamp strain reliefs included (1 per hole)