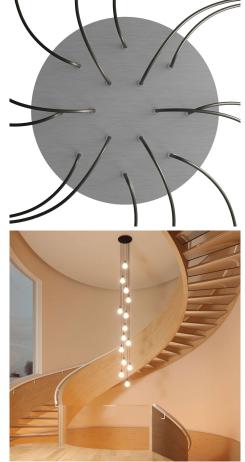

#### **Product short description:**

This Rose One Canopy Kit comes with EVERYTHING you need to make your own 14 hole pendant light utilizing our EXTRA LARGE Rose One Canopy & round Cover.

What sets the Rose One System apart from our regular pendant light canopies is that this is a two part system with an extra deep ceiling canopy that allows for easier wiring of connections, as well as a wide cover over the canopy that allows you to create Extra Large pendant lights, swag chandeliers, cluster lights and more with even greater impact.

This Rose One Canopy Kit includes the following: an EXTRA LARGE Rose One Cover (15.75" diameter) with pre-drilled holes; an EXTRA LARGE Extra Deep Rose One Canopy (11.8" diameter); cable clamp strain reliefs; and all brackets & mounting hardware.

Our Rose One Canopy Kits come in a wide variety of colors and designs. And you can choose from the whichever pre-drilled hole pattern works best for you OR purchase one of our Rose One Cover Un-drilled Blanks and you can create whatever pattern you like!