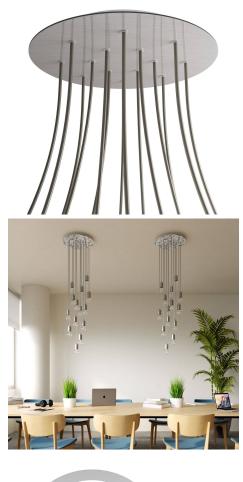

#### **Product short description:**

This Rose One Canopy Kit comes with EVERYTHING you need to make your own 14 hole pendant light utilizing our EXTRA LARGE Rose One Canopy & round Cover.

What sets the Rose One System apart from our regular pendant light canopies is that this is a two part system with an extra deep ceiling canopy that allows for easier wiring of connections, as well as a wide cover over the canopy that allows you to create Extra Large pendant lights, swag chandeliers, cluster lights and more with even greater impact.

This Rose One Canopy Kit includes the following: an EXTRA LARGE Rose One Cover (15.75" diameter) with pre-drilled holes; an EXTRA LARGE Extra Deep Rose One Canopy (11.8" diameter); cable clamp strain reliefs; and all brackets & mounting hardware.

Our Rose One Canopy Kits come in a wide variety of colors and designs. And you can choose from the whichever pre-drilled hole pattern works best for you OR purchase one of our Rose One Cover Un-drilled Blanks and you can create whatever pattern you like!