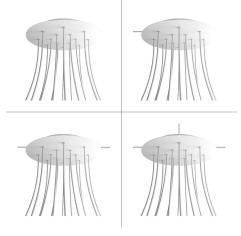

#### **Product short description:**

This Rose One Canopy Kit comes with EVERYTHING you need to make your own 14 hole pendant light utilizing our EXTRA LARGE Rose One Canopy & round Cover.

What sets the Rose One System apart from our regular pendant light canopies is that this is a two part system with an extra deep ceiling canopy that allows for easier wiring of connections, as well as a wide cover over the canopy that allows you to create Extra Large pendant lights, swag chandeliers, cluster lights and more with even greater impact.

This Rose One Canopy Kit includes the following: an EXTRA LARGE Rose One Cover (15.75" diameter) with pre-drilled holes; an EXTRA LARGE Extra Deep Rose One Canopy (11.8" diameter); cable clamp strain reliefs; and all brackets & mounting hardware.

Our Rose One Canopy Kits come in a wide variety of colors and designs. And you can choose from the whichever pre-drilled hole pattern works best for you OR purchase one of our Rose One Cover Un-drilled Blanks and you can create whatever pattern you like!