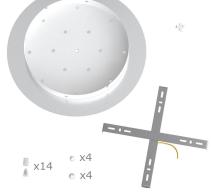

This Rose One Canopy Kit includes the following: an EXTRA LARGE Rose One Cover (15.75" diameter) with pre-drilled holes; an EXTRA LARGE Extra Deep Rose One Canopy (11.8" diameter); cable clamp strain reliefs; and all brackets & mounting hardware.

#### Technical data for EXTRA LARGE Round Ceiling Canopy Kit - Rose One System

- EXTRA LARGE Extra Deep Rose One Ceiling Canopy
- Diameter: 11.8 inches
- Height: 1.38 inches
- Material: metal
- Bracket fasteners
- 4 Caps and 4 rubber grommets are included for side holes
- EXTRA LARGE Rose One Cover
- Material: aluminum or dibond
- Diameter: 15.75 inches
- Hole diameters: 10 mm (3/8")
- Thickness: if aluminum 1 mm, if dibond 3 mm
- Clear plastic cable clamp strain reliefs included (1 per hole)