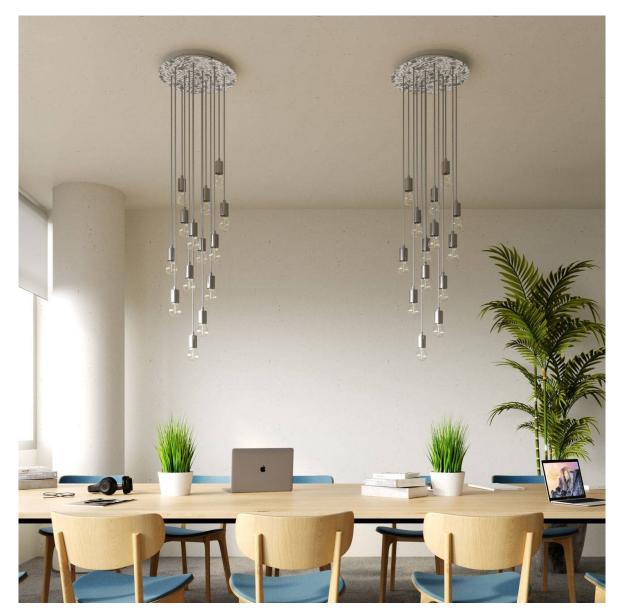

#### **Product short description:**

This Rose One Canopy Kit comes with EVERYTHING you need to make your own 14 hole pendant light utilizing our EXTRA LARGE Rose One Canopy & round Cover.

What sets the Rose One System apart from our regular pendant light canopies is that this is a two part system with an extra deep ceiling canopy that allows for easier wiring of connections, as well as a wide cover over the canopy that allows you to create Extra Large pendant lights, swag chandeliers, cluster lights and more with even greater impact.

This Rose One Canopy Kit includes the following: an EXTRA LARGE Rose One Cover (15.75" diameter) with pre-drilled holes; an EXTRA LARGE Extra Deep Rose One Canopy (11.8" diameter); cable clamp strain reliefs; and all brackets & mounting hardware.

Our Rose One Canopy Kits come in a wide variety of colors and designs. And you can choose from the whichever pre-drilled hole pattern works best for you OR purchase one of our Rose One Cover Un-drilled Blanks and you can create whatever pattern you like!