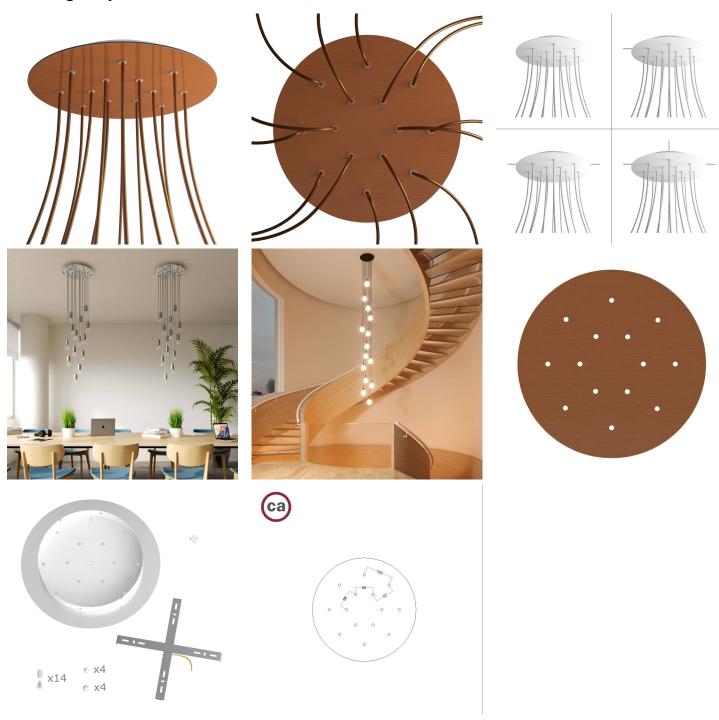

## **Product title:**

14 Holes - EXTRA LARGE Round Ceiling Canopy Kit - Rose One System

This Rose One Canopy Kit includes the following: an EXTRA LARGE Rose One Cover (15.75" diameter) with pre-drilled holes; an EXTRA LARGE Extra Deep Rose One Canopy (11.8" diameter); cable clamp strain reliefs; and all brackets & mounting hardware.

#### Technical data for EXTRA LARGE Round Ceiling Canopy Kit - Rose One System

- EXTRA LARGE Extra Deep Rose One Ceiling Canopy
- Diameter: 11.8 inchesHeight: 1.38 inches
- Material: metalBracket fasteners
- 4 Caps and 4 rubber grommets are included for side holes
- EXTRA LARGE Rose One Cover
- Material: aluminum or dibond
- Diameter: 15.75 inches
- Hole diameters: 10 mm (3/8")
- Thickness: if aluminum 1 mm, if dibond 3 mm
- Clear plastic cable clamp strain reliefs included (1 per hole)