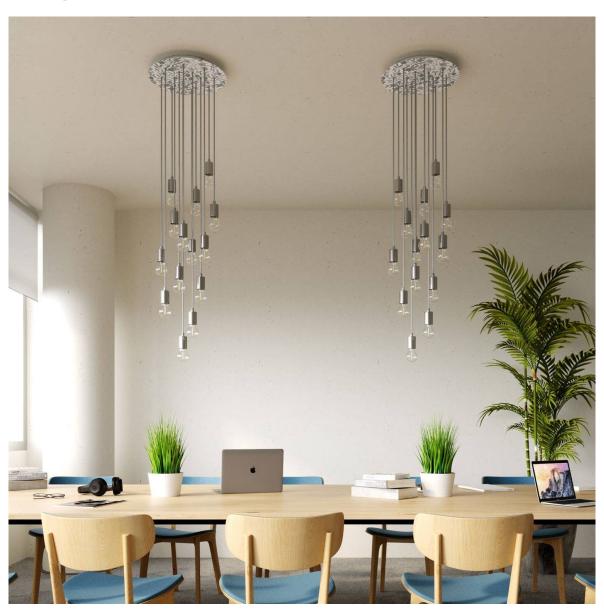

#### **Product short description:**

This Rose One Canopy Kit comes with EVERYTHING you need to make your own 14 hole pendant light utilizing our EXTRA LARGE Rose One Canopy & round Cover.

What sets the Rose One System apart from our regular pendant light canopies is that this is a two part system with an extra deep ceiling canopy that allows for easier wiring of connections, as well as a wide cover over the canopy that allows you to create Extra Large pendant lights, swag chandeliers, cluster lights and more with even greater impact.

This Rose One Canopy Kit includes the following: an EXTRA LARGE Rose One Cover (15.75" diameter) with pre-drilled holes; an EXTRA LARGE Extra Deep Rose One Canopy (11.8" diameter); cable clamp strain reliefs; and all brackets & mounting hardware.

Our Rose One Canopy Kits come in a wide variety of colors and designs. And you can choose from the whichever pre-drilled hole pattern works best for you OR purchase one of our Rose One Cover Un-drilled Blanks and you can create whatever pattern you like!