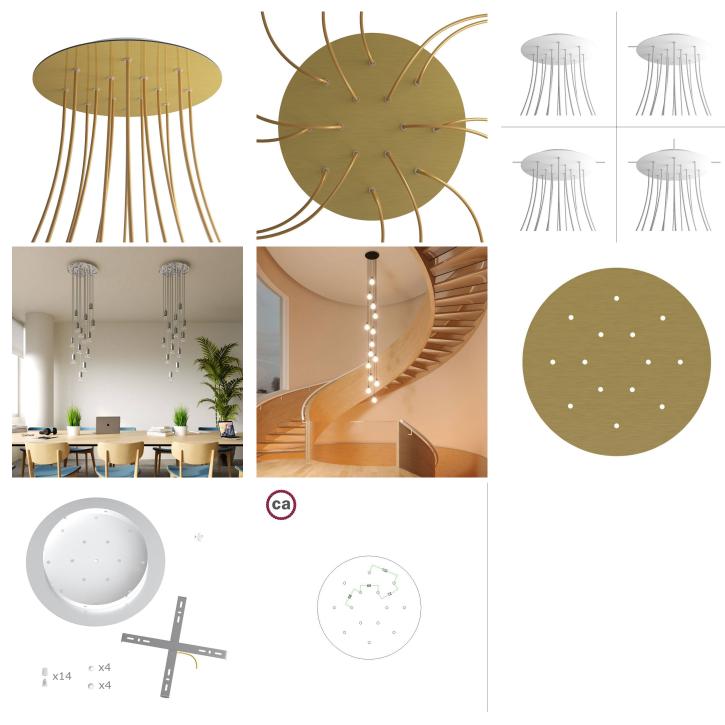

### **Product short description:**

This Rose One Canopy Kit comes with EVERYTHING you need to make your own 14 hole pendant light utilizing our EXTRA LARGE Rose One Canopy & round Cover.

What sets the Rose One System apart from our regular pendant light canopies is that this is a two part system with an extra deep ceiling canopy that allows for easier wiring of connections, as well as a wide cover over the canopy that allows you to create Extra Large pendant lights, swag chandeliers, cluster lights and more with even greater impact.

This Rose One Canopy Kit includes the following: an EXTRA LARGE Rose One Cover (15.75" diameter) with pre-drilled holes; an EXTRA LARGE Extra Deep Rose One Canopy (11.8" diameter); cable clamp strain reliefs; and all brackets & mounting hardware.

### Technical data for EXTRA LARGE Round Ceiling Canopy Kit - Rose One System

- EXTRA LARGE Extra Deep Rose One Ceiling Canopy
- Diameter: 11.8 inchesHeight: 1.38 inches
- Material: metalBracket fasteners
- 4 Caps and 4 rubber grommets are included for side holes
- EXTRA LARGE Rose One Cover
- Material: aluminum or dibond
- Diameter: 15.75 inches
- Hole diameters: 10 mm (3/8")
- Thickness: if aluminum 1 mm, if dibond 3 mm
- Clear plastic cable clamp strain reliefs included (1 per hole)