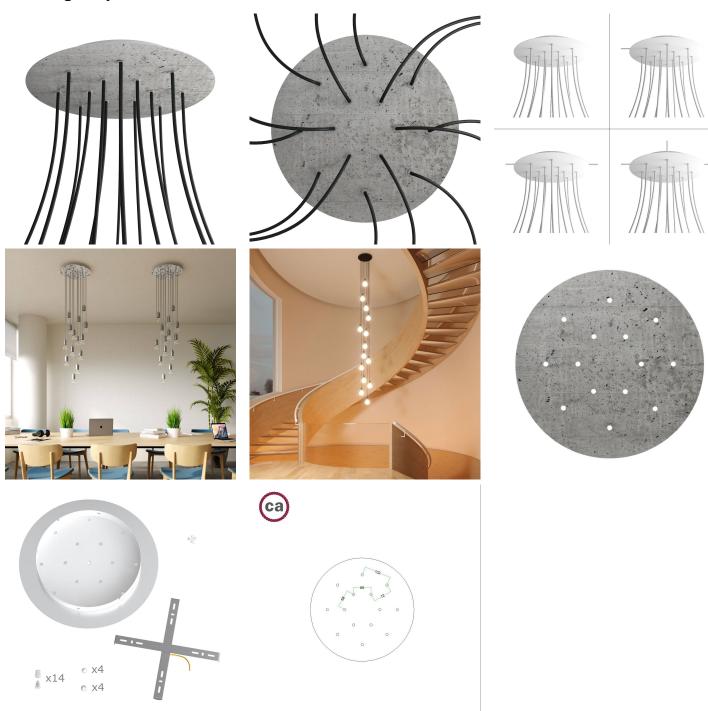

### **Product short description:**

This Rose One Canopy Kit comes with EVERYTHING you need to make your own 14 hole pendant light utilizing our EXTRA LARGE Rose One Canopy & round Cover.

What sets the Rose One System apart from our regular pendant light canopies is that this is a two part system with an extra deep ceiling canopy that allows for easier wiring of connections, as well as a wide cover over the canopy that allows you to create Extra Large pendant lights, swag chandeliers, cluster lights and more with even greater impact.

This Rose One Canopy Kit includes the following: an EXTRA LARGE Rose One Cover (15.75" diameter) with pre-drilled holes; an EXTRA LARGE Extra Deep Rose One Canopy (11.8" diameter); cable clamp strain reliefs; and all brackets & mounting hardware.

Our Rose One Canopy Kits come in a wide variety of colors and designs. And you can choose from the whichever pre-drilled hole pattern works best for you OR purchase one of our Rose One Cover Un-drilled Blanks and you can create whatever pattern you like!

### Technical data for EXTRA LARGE Round Ceiling Canopy Kit - Rose One System

- EXTRA LARGE Extra Deep Rose One Ceiling Canopy
- Diameter: 11.8 inchesHeight: 1.38 inches
- Material: metalBracket fasteners
- 4 Caps and 4 rubber grommets are included for side holes
- EXTRA LARGE Rose One Cover
- Material: aluminum or dibond
- Diameter: 15.75 inches
- Hole diameters: 10 mm (3/8")
- Thickness: if aluminum 1 mm, if dibond 3 mm
- Clear plastic cable clamp strain reliefs included (1 per hole)