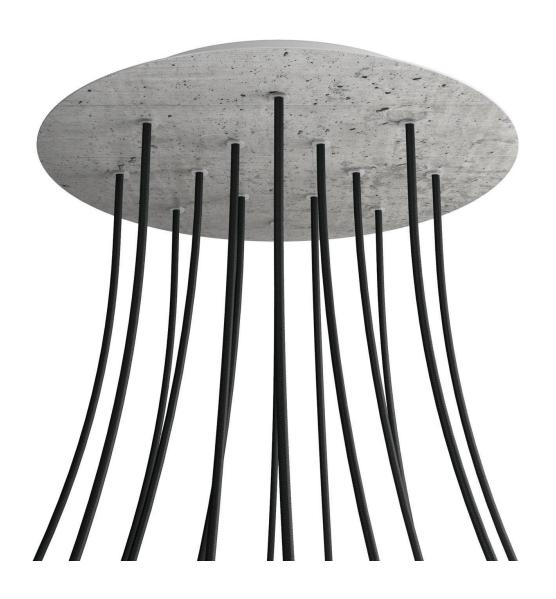

### **Product short description:**

This Rose One Canopy Kit comes with EVERYTHING you need to make your own 14 hole pendant light utilizing our EXTRA LARGE Rose One Canopy & round Cover.

What sets the Rose One System apart from our regular pendant light canopies is that this is a two part system with an extra deep ceiling canopy that allows for easier wiring of connections, as well as a wide cover over the canopy that allows you to create Extra Large pendant lights, swag chandeliers, cluster lights and more with even greater impact.

This Rose One Canopy Kit includes the following: an EXTRA LARGE Rose One Cover (15.75" diameter) with pre-drilled holes; an EXTRA LARGE Extra Deep Rose One Canopy (11.8" diameter); cable clamp strain reliefs; and all brackets & mounting hardware.

### Technical data for EXTRA LARGE Round Ceiling Canopy Kit - Rose One System

- EXTRA LARGE Extra Deep Rose One Ceiling Canopy
- Diameter: 11.8 inchesHeight: 1.38 inches
- Material: metalBracket fasteners
- 4 Caps and 4 rubber grommets are included for side holes
- EXTRA LARGE Rose One Cover
- Material: aluminum or dibond
- Diameter: 15.75 inches
- Hole diameters: 10 mm (3/8")
- Thickness: if aluminum 1 mm, if dibond 3 mm
- Clear plastic cable clamp strain reliefs included (1 per hole)