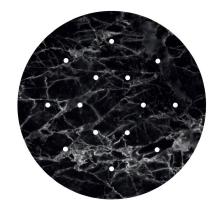

### Product attributes:

Decoration: Matt White, Matt Black, Marble Marquina, Marble Carrara, Concrete, Satin Brass Dibond, Satin Copper Dibond, Satin Steel Dibond, Wood, Anthracite, Mirror, Yellow mustard, Soft blue, Petrol, Soft Green Ceiling Rose Colour: White, Black

#### Technical data for EXTRA LARGE Round Ceiling Canopy Kit - Rose One System

- EXTRA LARGE Extra Deep Rose One Ceiling Canopy
- Diameter: 11.8 inches
- Height: 1.38 inches
- Material: metal
- Bracket fasteners
- 4 Caps and 4 rubber grommets are included for side holes
- EXTRA LARGE Rose One Cover
- Material: aluminum or dibond
- Diameter: 15.75 inches
- Hole diameters: 10 mm (3/8")
- Thickness: if aluminum 1 mm, if dibond 3 mm
- Clear plastic cable clamp strain reliefs included (1 per hole)