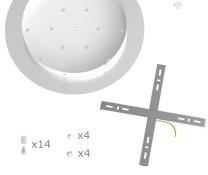

This Rose One Canopy Kit includes the following: an EXTRA LARGE Rose One Cover (15.75" diameter) with pre-drilled holes; an EXTRA LARGE Extra Deep Rose One Canopy (11.8" diameter); cable clamp strain reliefs; and all brackets & mounting hardware.

#### Technical data for EXTRA LARGE Round Ceiling Canopy Kit - Rose One System

- EXTRA LARGE Extra Deep Rose One Ceiling Canopy
- Diameter: 11.8 inches
- Height: 1.38 inches
- Material: metal
- Bracket fasteners
- 4 Caps and 4 rubber grommets are included for side holes
- EXTRA LARGE Rose One Cover
- Material: aluminum or dibond
- Diameter: 15.75 inches
- Hole diameters: 10 mm (3/8")
- Thickness: if aluminum 1 mm, if dibond 3 mm
- Clear plastic cable clamp strain reliefs included (1 per hole)