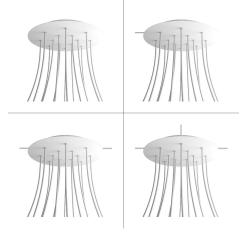

# **Product title:**

14 Holes - EXTRA LARGE Round Ceiling Canopy Kit - Rose One System

#### **Product short description:**

This Rose One Canopy Kit comes with EVERYTHING you need to make your own 14 hole pendant light utilizing our EXTRA LARGE Rose One Canopy & round Cover.

What sets the Rose One System apart from our regular pendant light canopies is that this is a two part system with an extra deep ceiling canopy that allows for easier wiring of connections, as well as a wide cover over the canopy that allows you to create Extra Large pendant lights, swag chandeliers, cluster lights and more with even greater impact.

This Rose One Canopy Kit includes the following: an EXTRA LARGE Rose One Cover (15.75" diameter) with pre-drilled holes; an EXTRA LARGE Extra Deep Rose One Canopy (11.8" diameter); cable clamp strain reliefs; and all brackets & mounting hardware.

Our Rose One Canopy Kits come in a wide variety of colors and designs. And you can choose from the whichever pre-drilled hole pattern works best for you OR purchase one of our Rose One Cover Un-drilled Blanks and you can create whatever pattern you like!