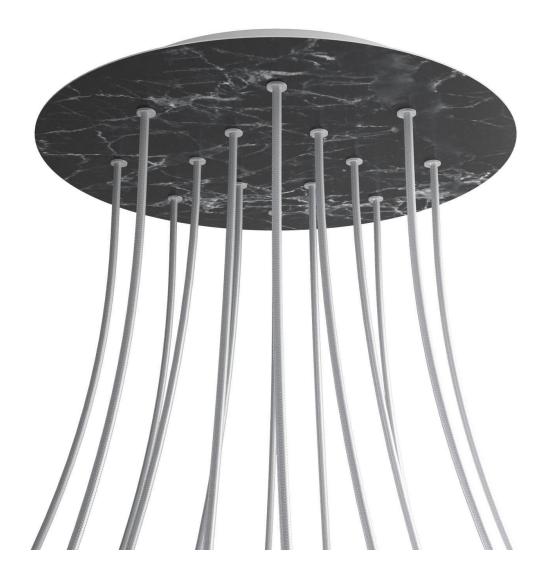

#### **Product short description:**

This Rose One Canopy Kit comes with EVERYTHING you need to make your own 14 hole pendant light utilizing our EXTRA LARGE Rose One Canopy & round Cover.

What sets the Rose One System apart from our regular pendant light canopies is that this is a two part system with an extra deep ceiling canopy that allows for easier wiring of connections, as well as a wide cover over the canopy that allows you to create Extra Large pendant lights, swag chandeliers, cluster lights and more with even greater impact.

This Rose One Canopy Kit includes the following: an EXTRA LARGE Rose One Cover (15.75" diameter) with pre-drilled holes; an EXTRA LARGE Extra Deep Rose One Canopy (11.8" diameter); cable clamp strain reliefs; and all brackets & mounting hardware.

#### Technical data for EXTRA LARGE Round Ceiling Canopy Kit - Rose One System

- EXTRA LARGE Extra Deep Rose One Ceiling Canopy
- Diameter: 11.8 inches
- Height: 1.38 inches
- Material: metal
- Bracket fasteners
- 4 Caps and 4 rubber grommets are included for side holes
- EXTRA LARGE Rose One Cover
- Material: aluminum or dibond
- Diameter: 15.75 inches
- Hole diameters: 10 mm (3/8")
- Thickness: if aluminum 1 mm, if dibond 3 mm
- Clear plastic cable clamp strain reliefs included (1 per hole)