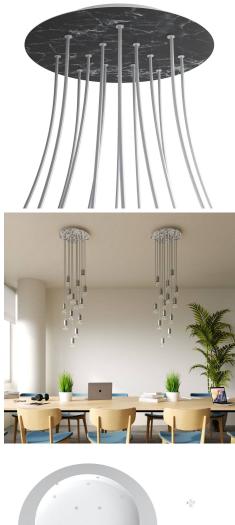

#### **Product short description:**

This Rose One Canopy Kit comes with EVERYTHING you need to make your own 14 hole pendant light utilizing our EXTRA LARGE Rose One Canopy & round Cover.

What sets the Rose One System apart from our regular pendant light canopies is that this is a two part system with an extra deep ceiling canopy that allows for easier wiring of connections, as well as a wide cover over the canopy that allows you to create Extra Large pendant lights, swag chandeliers, cluster lights and more with even greater impact.

This Rose One Canopy Kit includes the following: an EXTRA LARGE Rose One Cover (15.75" diameter) with pre-drilled holes; an EXTRA LARGE Extra Deep Rose One Canopy (11.8" diameter); cable clamp strain reliefs; and all brackets & mounting hardware.

Our Rose One Canopy Kits come in a wide variety of colors and designs. And you can choose from the whichever pre-drilled hole pattern works best for you OR purchase one of our Rose One Cover Un-drilled Blanks and you can create whatever pattern you like!