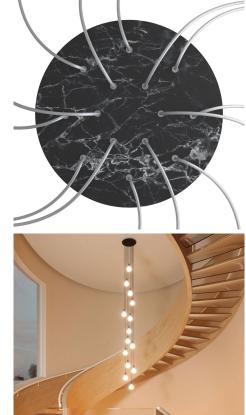

#### **Product short description:**

This Rose One Canopy Kit comes with EVERYTHING you need to make your own 14 hole pendant light utilizing our EXTRA LARGE Rose One Canopy & round Cover.

What sets the Rose One System apart from our regular pendant light canopies is that this is a two part system with an extra deep ceiling canopy that allows for easier wiring of connections, as well as a wide cover over the canopy that allows you to create Extra Large pendant lights, swag chandeliers, cluster lights and more with even greater impact.

Our Rose One Canopy Kits come in a wide variety of colors and designs. And you can choose from the whichever pre-drilled hole pattern works best for you OR purchase one of our Rose One Cover Un-drilled Blanks and you can create whatever pattern you like!