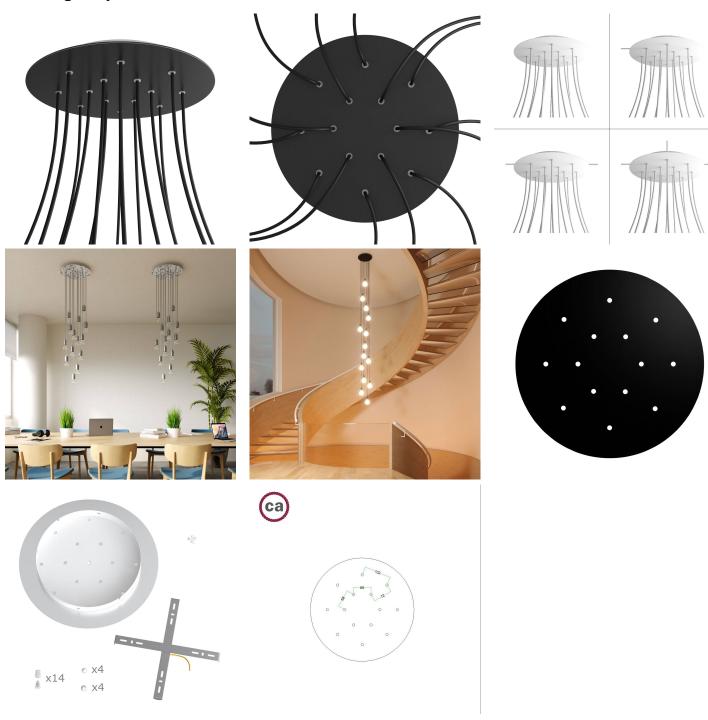

## **Product title:**

14 Holes - EXTRA LARGE Round Ceiling Canopy Kit - Rose One System

#### **Product short description:**

This Rose One Canopy Kit comes with EVERYTHING you need to make your own 14 hole pendant light utilizing our EXTRA LARGE Rose One Canopy & round Cover.

What sets the Rose One System apart from our regular pendant light canopies is that this is a two part system with an extra deep ceiling canopy that allows for easier wiring of connections, as well as a wide cover over the canopy that allows you to create Extra Large pendant lights, swag chandeliers, cluster lights and more with even greater impact.

This Rose One Canopy Kit includes the following: an EXTRA LARGE Rose One Cover (15.75" diameter) with pre-drilled holes; an EXTRA LARGE Extra Deep Rose One Canopy (11.8" diameter); cable clamp strain reliefs; and all brackets & mounting hardware.

#### Technical data for EXTRA LARGE Round Ceiling Canopy Kit - Rose One System

- EXTRA LARGE Extra Deep Rose One Ceiling Canopy
- Diameter: 11.8 inchesHeight: 1.38 inches
- Material: metalBracket fasteners
- 4 Caps and 4 rubber grommets are included for side holes
- EXTRA LARGE Rose One Cover
- Material: aluminum or dibond
- Diameter: 15.75 inches
- Hole diameters: 10 mm (3/8")
- Thickness: if aluminum 1 mm, if dibond 3 mm
- Clear plastic cable clamp strain reliefs included (1 per hole)