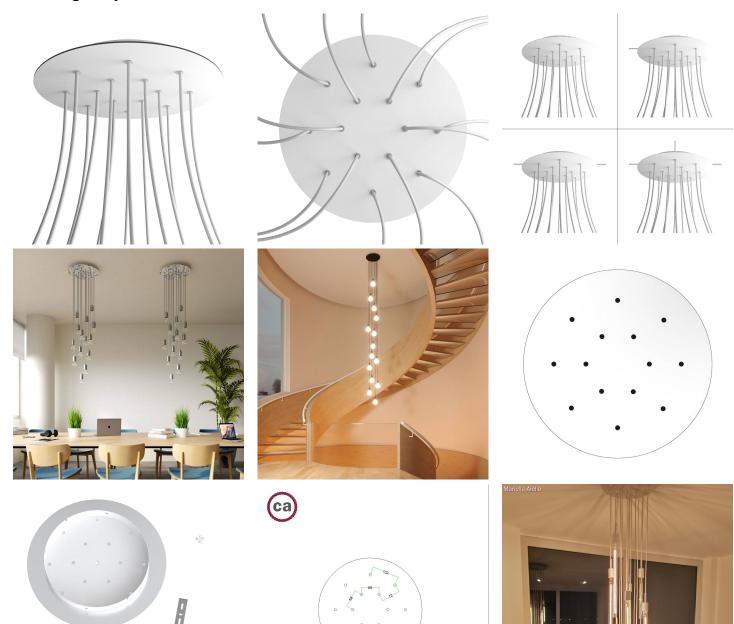

#### **Product short description:**

This Rose One Canopy Kit comes with EVERYTHING you need to make your own 14 hole pendant light utilizing our EXTRA LARGE Rose One Canopy & round Cover.

What sets the Rose One System apart from our regular pendant light canopies is that this is a two part system with an extra deep ceiling canopy that allows for easier wiring of connections, as well as a wide cover over the canopy that allows you to create Extra Large pendant lights, swag chandeliers, cluster lights and more with even greater impact.

This Rose One Canopy Kit includes the following: an EXTRA LARGE Rose One Cover (15.75" diameter) with pre-drilled holes; an EXTRA LARGE Extra Deep Rose One Canopy (11.8" diameter); cable clamp strain reliefs; and all brackets & mounting hardware.

Our Rose One Canopy Kits come in a wide variety of colors and designs. And you can choose from the whichever pre-drilled hole pattern works best for you OR purchase one of our Rose One Cover Un-drilled Blanks and you can create whatever pattern you like!

#### Technical data for EXTRA LARGE Round Ceiling Canopy Kit - Rose One System

- EXTRA LARGE Extra Deep Rose One Ceiling Canopy
- Diameter: 11.8 inchesHeight: 1.38 inches
- Material: metalBracket fasteners
- 4 Caps and 4 rubber grommets are included for side holes
- EXTRA LARGE Rose One Cover
- Material: aluminum or dibond
- Diameter: 15.75 inches
- Hole diameters: 10 mm (3/8")
- Thickness: if aluminum 1 mm, if dibond 3 mm
- Clear plastic cable clamp strain reliefs included (1 per hole)

## **Product gallery:**

×14