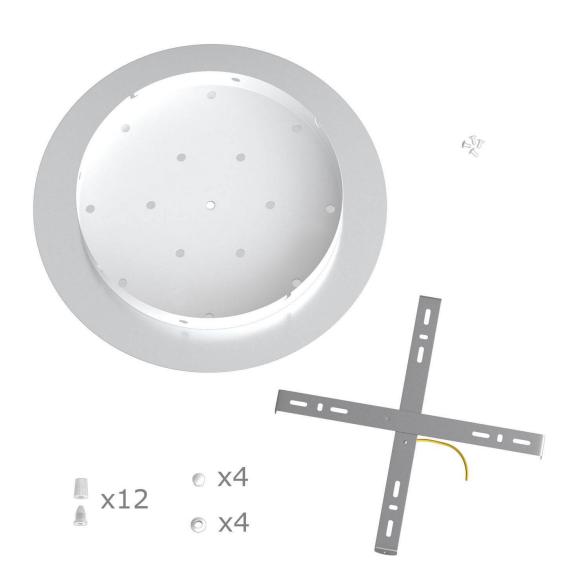

### **Product short description:**

This Rose One Canopy Kit comes with EVERYTHING you need to make your own 12 hole pendant light utilizing our EXTRA LARGE Rose One Canopy & round Cover.

What sets the Rose One System apart from our regular pendant light canopies is that this is a two part system with an extra deep ceiling canopy that allows for easier wiring of connections, as well as a wide cover over the canopy that allows you to create Extra Large pendant lights, swag chandeliers, cluster lights and more with even greater impact.

This Rose One Canopy Kit includes the following: an EXTRA LARGE Rose One Cover (15.75" diameter) with pre-drilled holes; an EXTRA LARGE Extra Deep Rose One Canopy (11.8" diameter); cable clamp strain reliefs; and all brackets & mounting hardware.

### Technical data for EXTRA LARGE Round Ceiling Canopy Kit - Rose One System

- EXTRA LARGE Extra Deep Rose One Ceiling Canopy
- Diameter: 11.8 inchesHeight: 1.38 inches
- Material: metalBracket fasteners
- 4 Caps and 4 rubber grommets are included for side holes
- EXTRA LARGE Rose One Cover
- Material: aluminum or dibond
- Diameter: 15.75 inches
- Hole diameters: 10 mm (3/8")
- Thickness: if aluminum 1 mm, if dibond 3 mm
- Clear plastic cable clamp strain reliefs included (1 per hole)