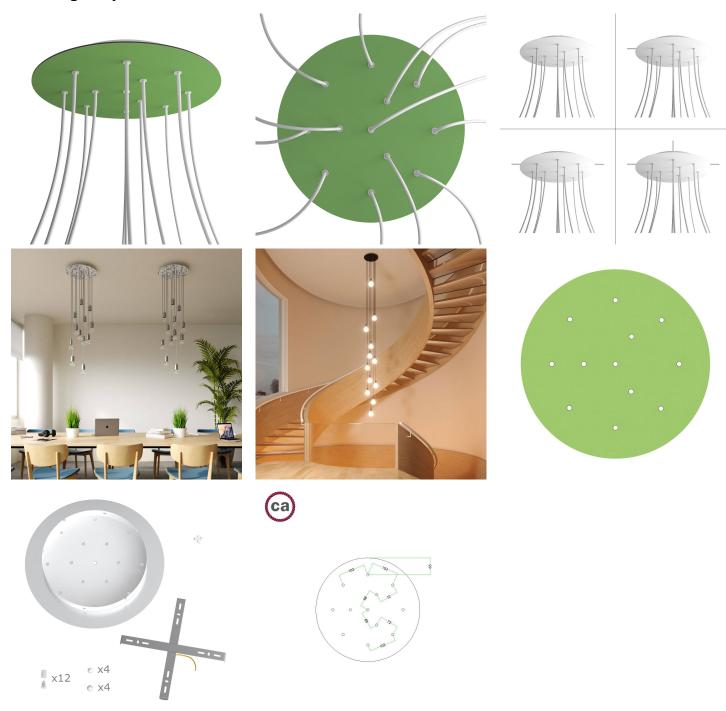

### **Product short description:**

This Rose One Canopy Kit comes with EVERYTHING you need to make your own 12 hole pendant light utilizing our EXTRA LARGE Rose One Canopy & round Cover.

What sets the Rose One System apart from our regular pendant light canopies is that this is a two part system with an extra deep ceiling canopy that allows for easier wiring of connections, as well as a wide cover over the canopy that allows you to create Extra Large pendant lights, swag chandeliers, cluster lights and more with even greater impact.

This Rose One Canopy Kit includes the following: an EXTRA LARGE Rose One Cover (15.75" diameter) with pre-drilled holes; an EXTRA LARGE Extra Deep Rose One Canopy (11.8" diameter); cable clamp strain reliefs; and all brackets & mounting hardware.

Our Rose One Canopy Kits come in a wide variety of colors and designs. And you can choose from the whichever pre-drilled hole pattern works best for you OR purchase one of our Rose One Cover Un-drilled Blanks and you can create whatever pattern you like!

### Technical data for EXTRA LARGE Round Ceiling Canopy Kit - Rose One System

- EXTRA LARGE Extra Deep Rose One Ceiling Canopy
- Diameter: 11.8 inchesHeight: 1.38 inches
- Material: metalBracket fasteners
- 4 Caps and 4 rubber grommets are included for side holes
- EXTRA LARGE Rose One Cover
- Material: aluminum or dibond
- Diameter: 15.75 inches
- Hole diameters: 10 mm (3/8")
- Thickness: if aluminum 1 mm, if dibond 3 mm
- Clear plastic cable clamp strain reliefs included (1 per hole)