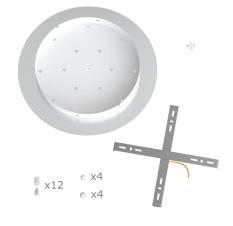

This Rose One Canopy Kit includes the following: an EXTRA LARGE Rose One Cover (15.75" diameter) with pre-drilled holes; an EXTRA LARGE Extra Deep Rose One Canopy (11.8" diameter); cable clamp strain reliefs; and all brackets & mounting hardware.

#### Technical data for EXTRA LARGE Round Ceiling Canopy Kit - Rose One System

- EXTRA LARGE Extra Deep Rose One Ceiling Canopy
- Diameter: 11.8 inches
- Height: 1.38 inches
- Material: metal
- Bracket fasteners
- 4 Caps and 4 rubber grommets are included for side holes
- EXTRA LARGE Rose One Cover
- Material: aluminum or dibond
- Diameter: 15.75 inches
- Hole diameters: 10 mm (3/8")
- Thickness: if aluminum 1 mm, if dibond 3 mm
- Clear plastic cable clamp strain reliefs included (1 per hole)