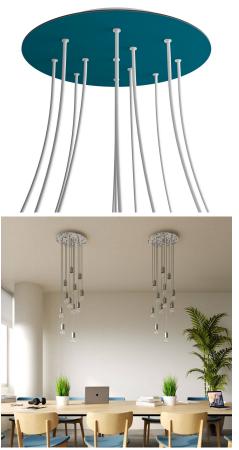

#### **Product short description:**

This Rose One Canopy Kit comes with EVERYTHING you need to make your own 12 hole pendant light utilizing our EXTRA LARGE Rose One Canopy & round Cover.

What sets the Rose One System apart from our regular pendant light canopies is that this is a two part system with an extra deep ceiling canopy that allows for easier wiring of connections, as well as a wide cover over the canopy that allows you to create Extra Large pendant lights, swag chandeliers, cluster lights and more with even greater impact.

This Rose One Canopy Kit includes the following: an EXTRA LARGE Rose One Cover (15.75" diameter) with pre-drilled holes; an EXTRA LARGE Extra Deep Rose One Canopy (11.8" diameter); cable clamp strain reliefs; and all brackets & mounting hardware.

Our Rose One Canopy Kits come in a wide variety of colors and designs. And you can choose from the whichever pre-drilled hole pattern works best for you OR purchase one of our Rose One Cover Un-drilled Blanks and you can create whatever pattern you like!