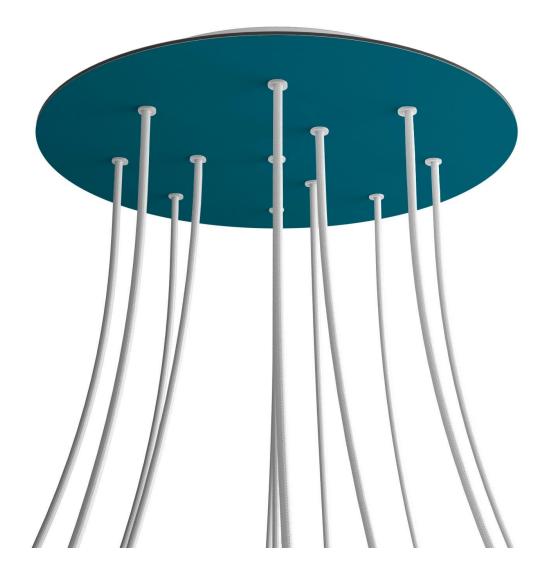

#### **Product short description:**

This Rose One Canopy Kit comes with EVERYTHING you need to make your own 12 hole pendant light utilizing our EXTRA LARGE Rose One Canopy & round Cover.

What sets the Rose One System apart from our regular pendant light canopies is that this is a two part system with an extra deep ceiling canopy that allows for easier wiring of connections, as well as a wide cover over the canopy that allows you to create Extra Large pendant lights, swag chandeliers, cluster lights and more with even greater impact.

This Rose One Canopy Kit includes the following: an EXTRA LARGE Rose One Cover (15.75" diameter) with pre-drilled holes; an EXTRA LARGE Extra Deep Rose One Canopy (11.8" diameter); cable clamp strain reliefs; and all brackets & mounting hardware.

#### Technical data for EXTRA LARGE Round Ceiling Canopy Kit - Rose One System

- EXTRA LARGE Extra Deep Rose One Ceiling Canopy
- Diameter: 11.8 inches
- Height: 1.38 inches
- Material: metal
- Bracket fasteners
- 4 Caps and 4 rubber grommets are included for side holes
- EXTRA LARGE Rose One Cover
- Material: aluminum or dibond
- Diameter: 15.75 inches
- Hole diameters: 10 mm (3/8")
- Thickness: if aluminum 1 mm, if dibond 3 mm
- Clear plastic cable clamp strain reliefs included (1 per hole)