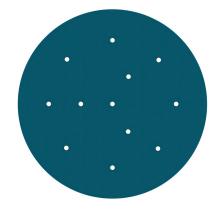

This Rose One Canopy Kit includes the following: an EXTRA LARGE Rose One Cover (15.75" diameter) with pre-drilled holes; an EXTRA LARGE Extra Deep Rose One Canopy (11.8" diameter); cable clamp strain reliefs; and all brackets & mounting hardware.

#### Technical data for EXTRA LARGE Round Ceiling Canopy Kit - Rose One System

- EXTRA LARGE Extra Deep Rose One Ceiling Canopy
- Diameter: 11.8 inches
- Height: 1.38 inches
- Material: metal
- Bracket fasteners
- 4 Caps and 4 rubber grommets are included for side holes
- EXTRA LARGE Rose One Cover
- Material: aluminum or dibond
- Diameter: 15.75 inches
- Hole diameters: 10 mm (3/8")
- Thickness: if aluminum 1 mm, if dibond 3 mm
- Clear plastic cable clamp strain reliefs included (1 per hole)