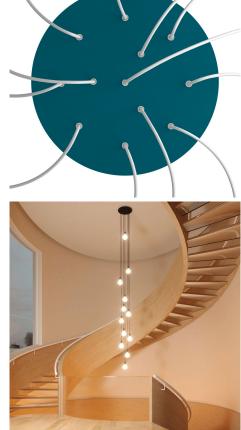

Our Rose One Canopy Kits come in a wide variety of colors and designs. And you can choose from the whichever pre-drilled hole pattern works best for you OR purchase one of our Rose One Cover Un-drilled Blanks and you can create whatever pattern you like!

#### **Product short description:**

This Rose One Canopy Kit comes with EVERYTHING you need to make your own 12 hole pendant light utilizing our EXTRA LARGE Rose One Canopy & round Cover.

What sets the Rose One System apart from our regular pendant light canopies is that this is a two part system with an extra deep ceiling canopy that allows for easier wiring of connections, as well as a wide cover over the canopy that allows you to create Extra Large pendant lights, swag chandeliers, cluster lights and more with even greater impact.