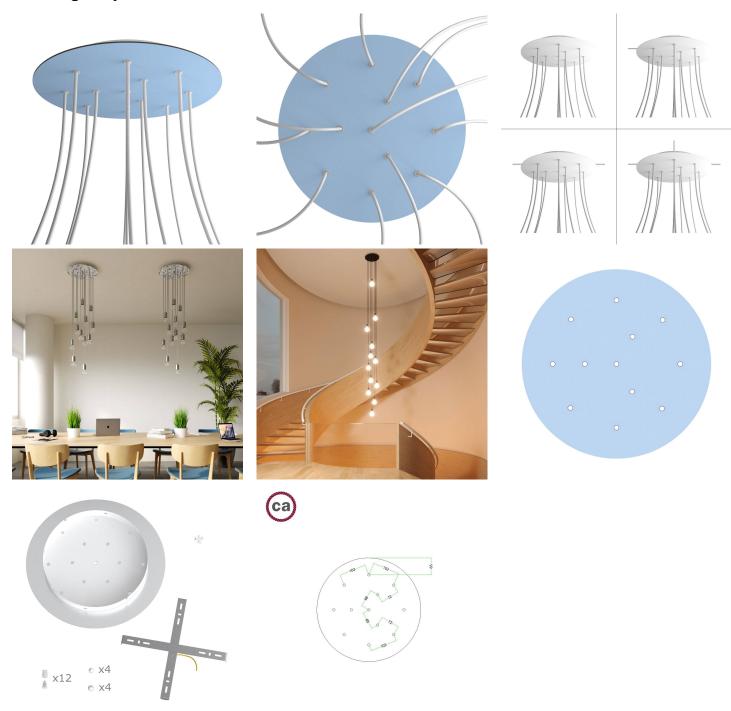

This Rose One Canopy Kit includes the following: an EXTRA LARGE Rose One Cover (15.75" diameter) with pre-drilled holes; an EXTRA LARGE Extra Deep Rose One Canopy (11.8" diameter); cable clamp strain reliefs; and all brackets & mounting hardware.

Our Rose One Canopy Kits come in a wide variety of colors and designs. And you can choose from the whichever pre-drilled hole pattern works best for you OR purchase one of our Rose One Cover Un-drilled Blanks and you can create whatever pattern you like!

### Technical data for EXTRA LARGE Round Ceiling Canopy Kit - Rose One System

- EXTRA LARGE Extra Deep Rose One Ceiling Canopy
- Diameter: 11.8 inchesHeight: 1.38 inches
- Material: metalBracket fasteners
- 4 Caps and 4 rubber grommets are included for side holes
- EXTRA LARGE Rose One Cover
- Material: aluminum or dibond
- Diameter: 15.75 inches
- Hole diameters: 10 mm (3/8")
- Thickness: if aluminum 1 mm, if dibond 3 mm
- Clear plastic cable clamp strain reliefs included (1 per hole)