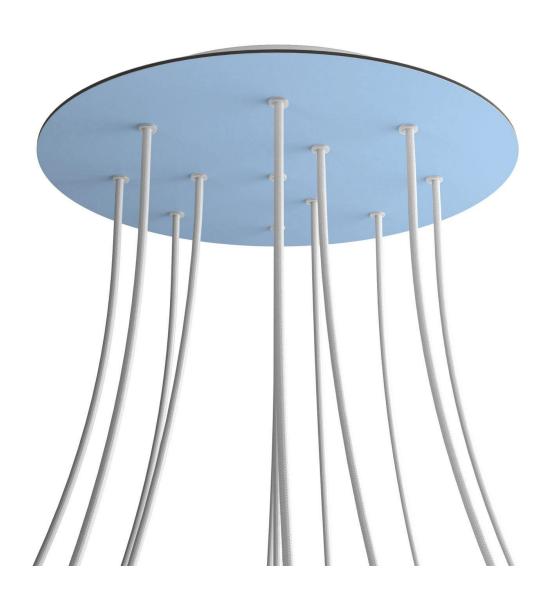

### **Product short description:**

This Rose One Canopy Kit comes with EVERYTHING you need to make your own 12 hole pendant light utilizing our EXTRA LARGE Rose One Canopy & round Cover.

What sets the Rose One System apart from our regular pendant light canopies is that this is a two part system with an extra deep ceiling canopy that allows for easier wiring of connections, as well as a wide cover over the canopy that allows you to create Extra Large pendant lights, swag chandeliers, cluster lights and more with even greater impact.

This Rose One Canopy Kit includes the following: an EXTRA LARGE Rose One Cover (15.75" diameter) with pre-drilled holes; an EXTRA LARGE Extra Deep Rose One Canopy (11.8" diameter); cable clamp strain reliefs; and all brackets & mounting hardware.