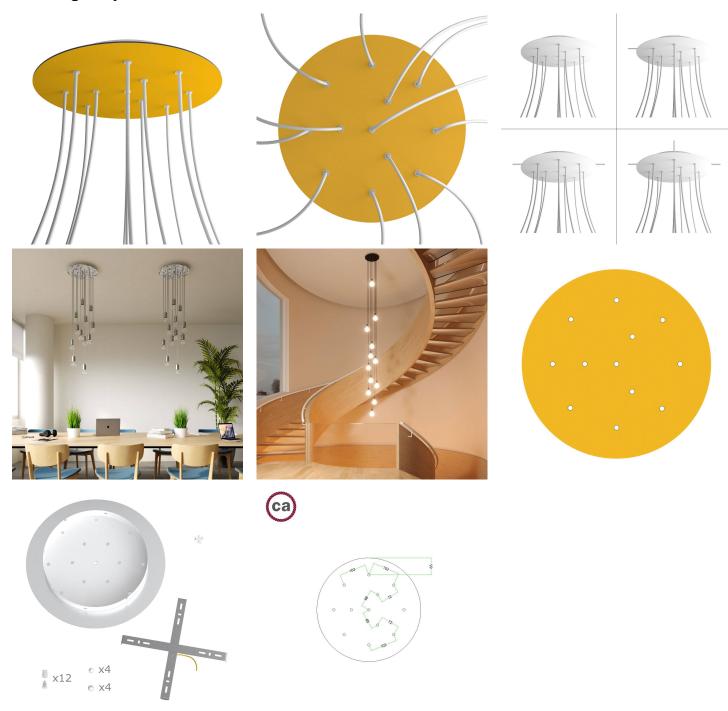

### **Product short description:**

This Rose One Canopy Kit comes with EVERYTHING you need to make your own 12 hole pendant light utilizing our EXTRA LARGE Rose One Canopy & round Cover.

What sets the Rose One System apart from our regular pendant light canopies is that this is a two part system with an extra deep ceiling canopy that allows for easier wiring of connections, as well as a wide cover over the canopy that allows you to create Extra Large pendant lights, swag chandeliers, cluster lights and more with even greater impact.

This Rose One Canopy Kit includes the following: an EXTRA LARGE Rose One Cover (15.75" diameter) with pre-drilled holes; an EXTRA LARGE Extra Deep Rose One Canopy (11.8" diameter); cable clamp strain reliefs; and all brackets & mounting hardware.

Our Rose One Canopy Kits come in a wide variety of colors and designs. And you can choose from the whichever pre-drilled hole pattern works best for you OR purchase one of our Rose One Cover Un-drilled Blanks and you can create whatever pattern you like!

### Technical data for EXTRA LARGE Round Ceiling Canopy Kit - Rose One System

- EXTRA LARGE Extra Deep Rose One Ceiling Canopy
- Diameter: 11.8 inchesHeight: 1.38 inches
- Material: metalBracket fasteners
- 4 Caps and 4 rubber grommets are included for side holes
- EXTRA LARGE Rose One Cover
- Material: aluminum or dibond
- Diameter: 15.75 inches
- Hole diameters: 10 mm (3/8")
- Thickness: if aluminum 1 mm, if dibond 3 mm
- Clear plastic cable clamp strain reliefs included (1 per hole)