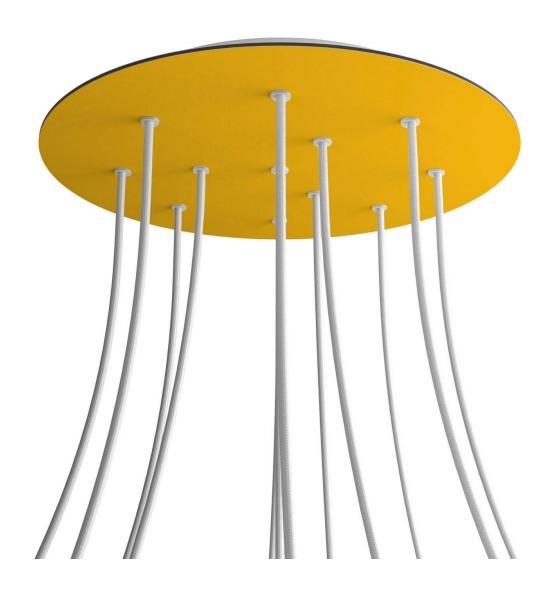

### **Product short description:**

This Rose One Canopy Kit comes with EVERYTHING you need to make your own 12 hole pendant light utilizing our EXTRA LARGE Rose One Canopy & round Cover.

What sets the Rose One System apart from our regular pendant light canopies is that this is a two part system with an extra deep ceiling canopy that allows for easier wiring of connections, as well as a wide cover over the canopy that allows you to create Extra Large pendant lights, swag chandeliers, cluster lights and more with even greater impact.

This Rose One Canopy Kit includes the following: an EXTRA LARGE Rose One Cover (15.75" diameter) with pre-drilled holes; an EXTRA LARGE Extra Deep Rose One Canopy (11.8" diameter); cable clamp strain reliefs; and all brackets & mounting hardware.

### Technical data for EXTRA LARGE Round Ceiling Canopy Kit - Rose One System

- EXTRA LARGE Extra Deep Rose One Ceiling Canopy
- Diameter: 11.8 inchesHeight: 1.38 inches
- Material: metalBracket fasteners
- 4 Caps and 4 rubber grommets are included for side holes
- EXTRA LARGE Rose One Cover
- Material: aluminum or dibond
- Diameter: 15.75 inches
- Hole diameters: 10 mm (3/8")
- Thickness: if aluminum 1 mm, if dibond 3 mm
- Clear plastic cable clamp strain reliefs included (1 per hole)