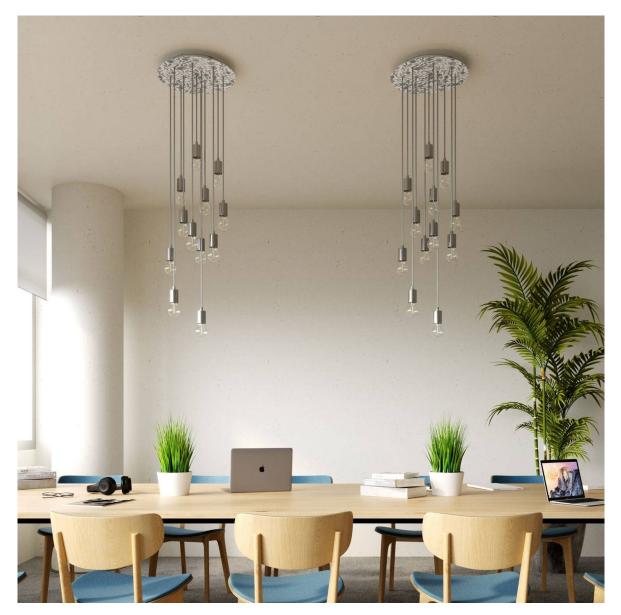

#### **Product short description:**

This Rose One Canopy Kit comes with EVERYTHING you need to make your own 12 hole pendant light utilizing our EXTRA LARGE Rose One Canopy & round Cover.

What sets the Rose One System apart from our regular pendant light canopies is that this is a two part system with an extra deep ceiling canopy that allows for easier wiring of connections, as well as a wide cover over the canopy that allows you to create Extra Large pendant lights, swag chandeliers, cluster lights and more with even greater impact.

This Rose One Canopy Kit includes the following: an EXTRA LARGE Rose One Cover (15.75" diameter) with pre-drilled holes; an EXTRA LARGE Extra Deep Rose One Canopy (11.8" diameter); cable clamp strain reliefs; and all brackets & mounting hardware.

Our Rose One Canopy Kits come in a wide variety of colors and designs. And you can choose from the whichever pre-drilled hole pattern works best for you OR purchase one of our Rose One Cover Un-drilled Blanks and you can create whatever pattern you like!