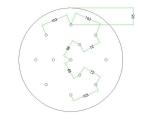

Our Rose One Canopy Kits come in a wide variety of colors and designs. And you can choose from the whichever pre-drilled hole pattern works best for you OR purchase one of our Rose One Cover Un-drilled Blanks and you can create whatever pattern you like!

#### Technical data for EXTRA LARGE Round Ceiling Canopy Kit - Rose One System

- EXTRA LARGE Extra Deep Rose One Ceiling Canopy
- Diameter: 11.8 inches
- Height: 1.38 inches
- Material: metal
- Bracket fasteners
- 4 Caps and 4 rubber grommets are included for side holes
- EXTRA LARGE Rose One Cover
- Material: aluminum or dibond
- Diameter: 15.75 inches
- Hole diameters: 10 mm (3/8")
- Thickness: if aluminum 1 mm, if dibond 3 mm
- Clear plastic cable clamp strain reliefs included (1 per hole)