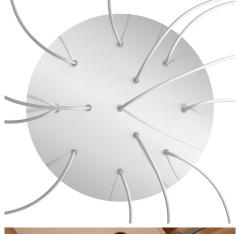

This Rose One Canopy Kit includes the following: an EXTRA LARGE Rose One Cover (15.75" diameter) with pre-drilled holes; an EXTRA LARGE Extra Deep Rose One Canopy (11.8" diameter); cable clamp strain reliefs; and all brackets & mounting hardware.

#### Technical data for EXTRA LARGE Round Ceiling Canopy Kit - Rose One System

- EXTRA LARGE Extra Deep Rose One Ceiling Canopy
- Diameter: 11.8 inches
- Height: 1.38 inches
- Material: metal
- Bracket fasteners
- 4 Caps and 4 rubber grommets are included for side holes
- EXTRA LARGE Rose One Cover
- Material: aluminum or dibond
- Diameter: 15.75 inches
- Hole diameters: 10 mm (3/8")
- Thickness: if aluminum 1 mm, if dibond 3 mm
- Clear plastic cable clamp strain reliefs included (1 per hole)