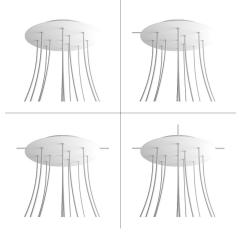

#### **Product short description:**

This Rose One Canopy Kit comes with EVERYTHING you need to make your own 12 hole pendant light utilizing our EXTRA LARGE Rose One Canopy & round Cover.

What sets the Rose One System apart from our regular pendant light canopies is that this is a two part system with an extra deep ceiling canopy that allows for easier wiring of connections, as well as a wide cover over the canopy that allows you to create Extra Large pendant lights, swag chandeliers, cluster lights and more with even greater impact.

This Rose One Canopy Kit includes the following: an EXTRA LARGE Rose One Cover (15.75" diameter) with pre-drilled holes; an EXTRA LARGE Extra Deep Rose One Canopy (11.8" diameter); cable clamp strain reliefs; and all brackets & mounting hardware.