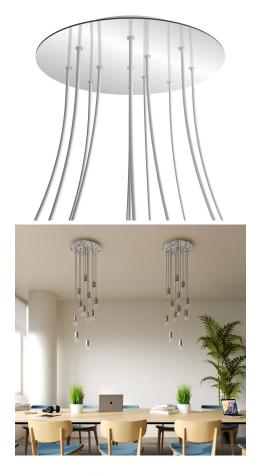

#### **Product short description:**

This Rose One Canopy Kit comes with EVERYTHING you need to make your own 12 hole pendant light utilizing our EXTRA LARGE Rose One Canopy & round Cover.

What sets the Rose One System apart from our regular pendant light canopies is that this is a two part system with an extra deep ceiling canopy that allows for easier wiring of connections, as well as a wide cover over the canopy that allows you to create Extra Large pendant lights, swag chandeliers, cluster lights and more with even greater impact.

This Rose One Canopy Kit includes the following: an EXTRA LARGE Rose One Cover (15.75" diameter) with pre-drilled holes; an EXTRA LARGE Extra Deep Rose One Canopy (11.8" diameter); cable clamp strain reliefs; and all brackets & mounting hardware.

Our Rose One Canopy Kits come in a wide variety of colors and designs. And you can choose from the whichever pre-drilled hole pattern works best for you OR purchase one of our Rose One Cover Un-drilled Blanks and you can create whatever pattern you like!