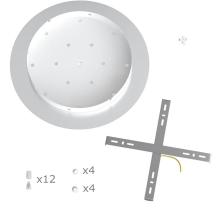

This Rose One Canopy Kit includes the following: an EXTRA LARGE Rose One Cover (15.75" diameter) with pre-drilled holes; an EXTRA LARGE Extra Deep Rose One Canopy (11.8" diameter); cable clamp strain reliefs; and all brackets & mounting hardware.

#### Technical data for EXTRA LARGE Round Ceiling Canopy Kit - Rose One System

- EXTRA LARGE Extra Deep Rose One Ceiling Canopy
- Diameter: 11.8 inches
- Height: 1.38 inches
- Material: metal
- Bracket fasteners
- 4 Caps and 4 rubber grommets are included for side holes
- EXTRA LARGE Rose One Cover
- Material: aluminum or dibond
- Diameter: 15.75 inches
- Hole diameters: 10 mm (3/8")
- Thickness: if aluminum 1 mm, if dibond 3 mm
- Clear plastic cable clamp strain reliefs included (1 per hole)