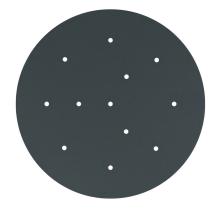

This Rose One Canopy Kit includes the following: an EXTRA LARGE Rose One Cover (15.75" diameter) with pre-drilled holes; an EXTRA LARGE Extra Deep Rose One Canopy (11.8" diameter); cable clamp strain reliefs; and all brackets & mounting hardware.

#### Technical data for EXTRA LARGE Round Ceiling Canopy Kit - Rose One System

- EXTRA LARGE Extra Deep Rose One Ceiling Canopy
- Diameter: 11.8 inches
- Height: 1.38 inches
- Material: metal
- Bracket fasteners
- 4 Caps and 4 rubber grommets are included for side holes
- EXTRA LARGE Rose One Cover
- Material: aluminum or dibond
- Diameter: 15.75 inches
- Hole diameters: 10 mm (3/8")
- Thickness: if aluminum 1 mm, if dibond 3 mm
- Clear plastic cable clamp strain reliefs included (1 per hole)