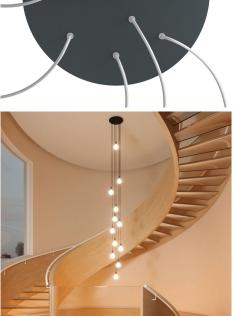

#### **Product short description:**

This Rose One Canopy Kit comes with EVERYTHING you need to make your own 12 hole pendant light utilizing our EXTRA LARGE Rose One Canopy & round Cover.

What sets the Rose One System apart from our regular pendant light canopies is that this is a two part system with an extra deep ceiling canopy that allows for easier wiring of connections, as well as a wide cover over the canopy that allows you to create Extra Large pendant lights, swag chandeliers, cluster lights and more with even greater impact.

Our Rose One Canopy Kits come in a wide variety of colors and designs. And you can choose from the whichever pre-drilled hole pattern works best for you OR purchase one of our Rose One Cover Un-drilled Blanks and you can create whatever pattern you like!