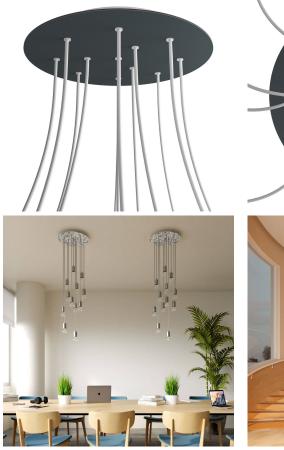

#### **Product short description:**

This Rose One Canopy Kit comes with EVERYTHING you need to make your own 12 hole pendant light utilizing our EXTRA LARGE Rose One Canopy & round Cover.

What sets the Rose One System apart from our regular pendant light canopies is that this is a two part system with an extra deep ceiling canopy that allows for easier wiring of connections, as well as a wide cover over the canopy that allows you to create Extra Large pendant lights, swag chandeliers, cluster lights and more with even greater impact.

Our Rose One Canopy Kits come in a wide variety of colors and designs. And you can choose from the whichever pre-drilled hole pattern works best for you OR purchase one of our Rose One Cover Un-drilled Blanks and you can create whatever pattern you like!