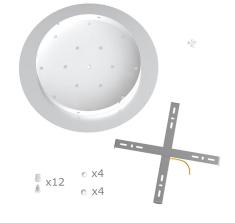

#### **Product short description:**

This Rose One Canopy Kit comes with EVERYTHING you need to make your own 12 hole pendant light utilizing our EXTRA LARGE Rose One Canopy & round Cover.

What sets the Rose One System apart from our regular pendant light canopies is that this is a two part system with an extra deep ceiling canopy that allows for easier wiring of connections, as well as a wide cover over the canopy that allows you to create Extra Large pendant lights, swag chandeliers, cluster lights and more with even greater impact.

This Rose One Canopy Kit includes the following: an EXTRA LARGE Rose One Cover (15.75" diameter) with pre-drilled holes; an EXTRA LARGE Extra Deep Rose One Canopy (11.8" diameter); cable clamp strain reliefs; and all brackets & mounting hardware.

#### Technical data for EXTRA LARGE Round Ceiling Canopy Kit - Rose One System

- EXTRA LARGE Extra Deep Rose One Ceiling Canopy
- Diameter: 11.8 inches
- Height: 1.38 inches
- Material: metal
- Bracket fasteners
- 4 Caps and 4 rubber grommets are included for side holes
- EXTRA LARGE Rose One Cover
- Material: aluminum or dibond
- Diameter: 15.75 inches
- Hole diameters: 10 mm (3/8")
- Thickness: if aluminum 1 mm, if dibond 3 mm
- Clear plastic cable clamp strain reliefs included (1 per hole)