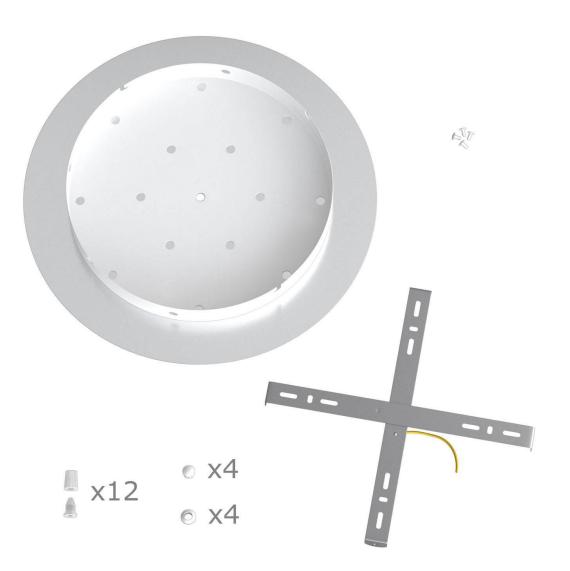

This Rose One Canopy Kit includes the following: an EXTRA LARGE Rose One Cover (15.75" diameter) with pre-drilled holes; an EXTRA LARGE Extra Deep Rose One Canopy (11.8" diameter); cable clamp strain reliefs; and all brackets & mounting hardware.

#### Technical data for EXTRA LARGE Round Ceiling Canopy Kit - Rose One System

- EXTRA LARGE Extra Deep Rose One Ceiling Canopy
- Diameter: 11.8 inches
- Height: 1.38 inches
- Material: metal
- Bracket fasteners
- 4 Caps and 4 rubber grommets are included for side holes
- EXTRA LARGE Rose One Cover
- Material: aluminum or dibond
- Diameter: 15.75 inches
- Hole diameters: 10 mm (3/8")
- Thickness: if aluminum 1 mm, if dibond 3 mm
- Clear plastic cable clamp strain reliefs included (1 per hole)