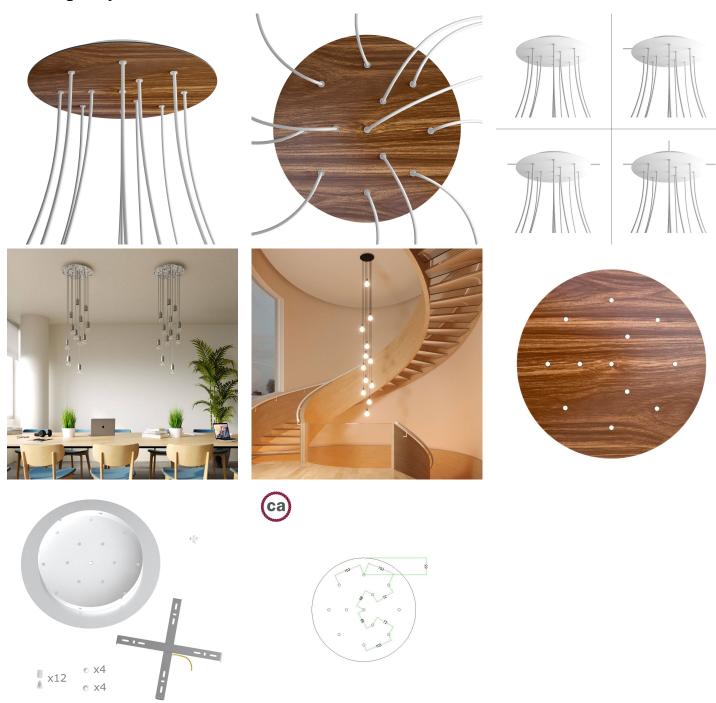

Our Rose One Canopy Kits come in a wide variety of colors and designs. And you can choose from the whichever pre-drilled hole pattern works best for you OR purchase one of our Rose One Cover Un-drilled Blanks and you can create whatever pattern you like!

### Technical data for EXTRA LARGE Round Ceiling Canopy Kit - Rose One System

- EXTRA LARGE Extra Deep Rose One Ceiling Canopy
- Diameter: 11.8 inchesHeight: 1.38 inches
- Material: metalBracket fasteners
- 4 Caps and 4 rubber grommets are included for side holes
- EXTRA LARGE Rose One Cover
- Material: aluminum or dibond
- Diameter: 15.75 inches
- Hole diameters: 10 mm (3/8")
- Thickness: if aluminum 1 mm, if dibond 3 mm
- Clear plastic cable clamp strain reliefs included (1 per hole)