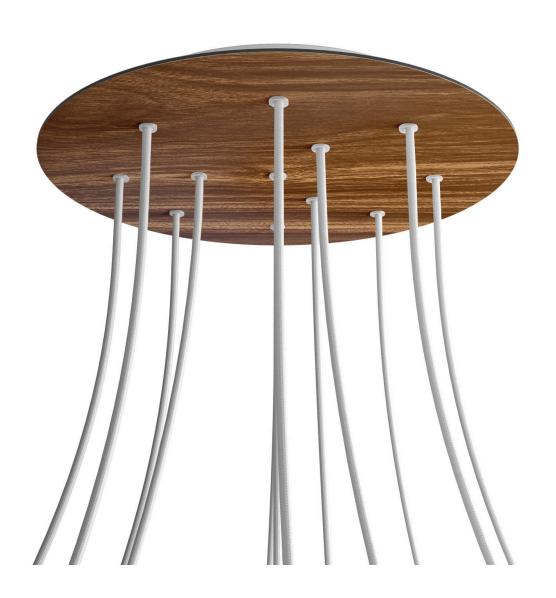

## **Product title:**

12 Holes - EXTRA LARGE Round Ceiling Canopy Kit - Rose One System

### **Product short description:**

This Rose One Canopy Kit comes with EVERYTHING you need to make your own 12 hole pendant light utilizing our EXTRA LARGE Rose One Canopy & round Cover.

What sets the Rose One System apart from our regular pendant light canopies is that this is a two part system with an extra deep ceiling canopy that allows for easier wiring of connections, as well as a wide cover over the canopy that allows you to create Extra Large pendant lights, swag chandeliers, cluster lights and more with even greater impact.

This Rose One Canopy Kit includes the following: an EXTRA LARGE Rose One Cover (15.75" diameter) with pre-drilled holes; an EXTRA LARGE Extra Deep Rose One Canopy (11.8" diameter); cable clamp strain reliefs; and all brackets & mounting hardware.

### Technical data for EXTRA LARGE Round Ceiling Canopy Kit - Rose One System

- EXTRA LARGE Extra Deep Rose One Ceiling Canopy
- Diameter: 11.8 inchesHeight: 1.38 inches
- Material: metalBracket fasteners
- 4 Caps and 4 rubber grommets are included for side holes
- EXTRA LARGE Rose One Cover
- Material: aluminum or dibond
- Diameter: 15.75 inches
- Hole diameters: 10 mm (3/8")
- Thickness: if aluminum 1 mm, if dibond 3 mm
- Clear plastic cable clamp strain reliefs included (1 per hole)