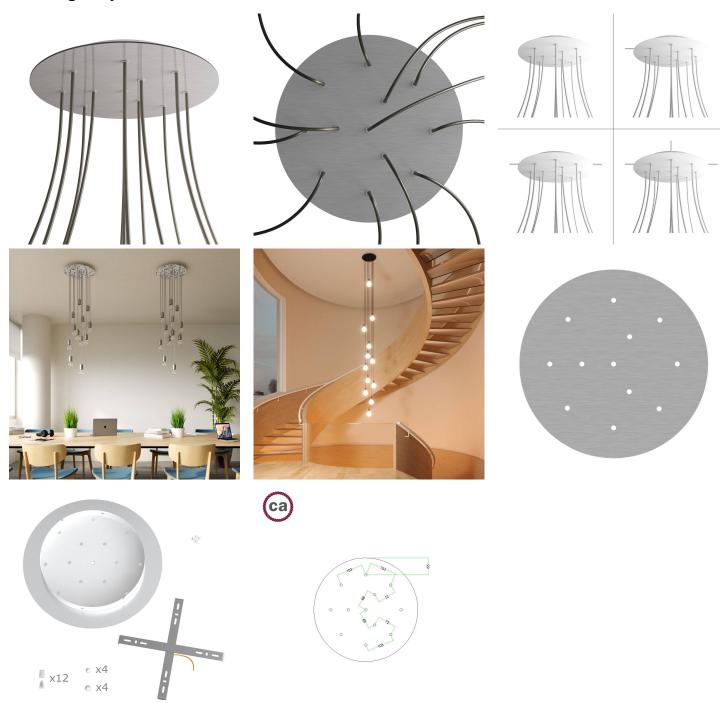

#### **Product short description:**

This Rose One Canopy Kit comes with EVERYTHING you need to make your own 12 hole pendant light utilizing our EXTRA LARGE Rose One Canopy & round Cover.

What sets the Rose One System apart from our regular pendant light canopies is that this is a two part system with an extra deep ceiling canopy that allows for easier wiring of connections, as well as a wide cover over the canopy that allows you to create Extra Large pendant lights, swag chandeliers, cluster lights and more with even greater impact.

This Rose One Canopy Kit includes the following: an EXTRA LARGE Rose One Cover (15.75" diameter) with pre-drilled holes; an EXTRA LARGE Extra Deep Rose One Canopy (11.8" diameter); cable clamp strain reliefs; and all brackets & mounting hardware.

Our Rose One Canopy Kits come in a wide variety of colors and designs. And you can choose from the whichever pre-drilled hole pattern works best for you OR purchase one of our Rose One Cover Un-drilled Blanks and you can create whatever pattern you like!