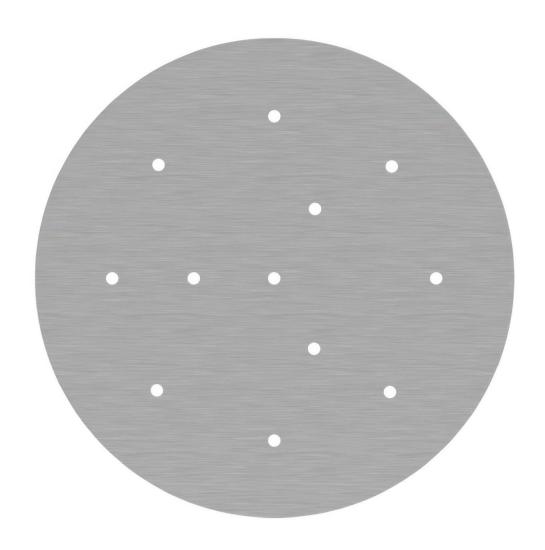

This Rose One Canopy Kit includes the following: an EXTRA LARGE Rose One Cover (15.75" diameter) with pre-drilled holes; an EXTRA LARGE Extra Deep Rose One Canopy (11.8" diameter); cable clamp strain reliefs; and all brackets & mounting hardware.

#### Technical data for EXTRA LARGE Round Ceiling Canopy Kit - Rose One System

- EXTRA LARGE Extra Deep Rose One Ceiling Canopy
- Diameter: 11.8 inchesHeight: 1.38 inches
- Material: metalBracket fasteners
- 4 Caps and 4 rubber grommets are included for side holes
- EXTRA LARGE Rose One Cover
- Material: aluminum or dibond
- Diameter: 15.75 inches
- Hole diameters: 10 mm (3/8")
- Thickness: if aluminum 1 mm, if dibond 3 mm
- Clear plastic cable clamp strain reliefs included (1 per hole)