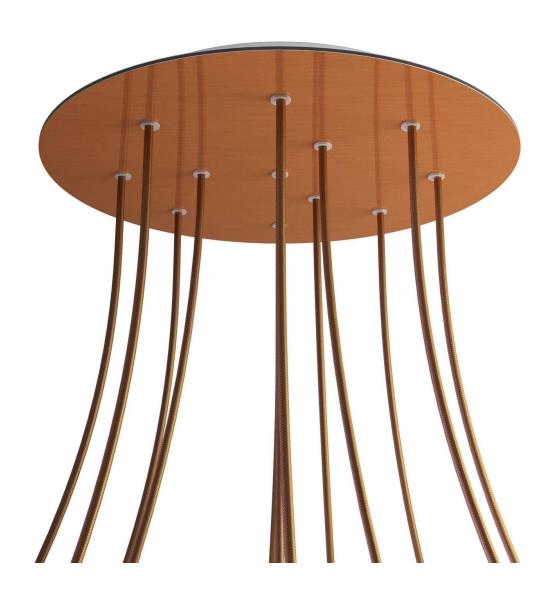

### **Product short description:**

This Rose One Canopy Kit comes with EVERYTHING you need to make your own 12 hole pendant light utilizing our EXTRA LARGE Rose One Canopy & round Cover.

What sets the Rose One System apart from our regular pendant light canopies is that this is a two part system with an extra deep ceiling canopy that allows for easier wiring of connections, as well as a wide cover over the canopy that allows you to create Extra Large pendant lights, swag chandeliers, cluster lights and more with even greater impact.

This Rose One Canopy Kit includes the following: an EXTRA LARGE Rose One Cover (15.75" diameter) with pre-drilled holes; an EXTRA LARGE Extra Deep Rose One Canopy (11.8" diameter); cable clamp strain reliefs; and all brackets & mounting hardware.

### Technical data for EXTRA LARGE Round Ceiling Canopy Kit - Rose One System

- EXTRA LARGE Extra Deep Rose One Ceiling Canopy
- Diameter: 11.8 inchesHeight: 1.38 inches
- Material: metalBracket fasteners
- 4 Caps and 4 rubber grommets are included for side holes
- EXTRA LARGE Rose One Cover
- Material: aluminum or dibond
- Diameter: 15.75 inches
- Hole diameters: 10 mm (3/8")
- Thickness: if aluminum 1 mm, if dibond 3 mm
- Clear plastic cable clamp strain reliefs included (1 per hole)