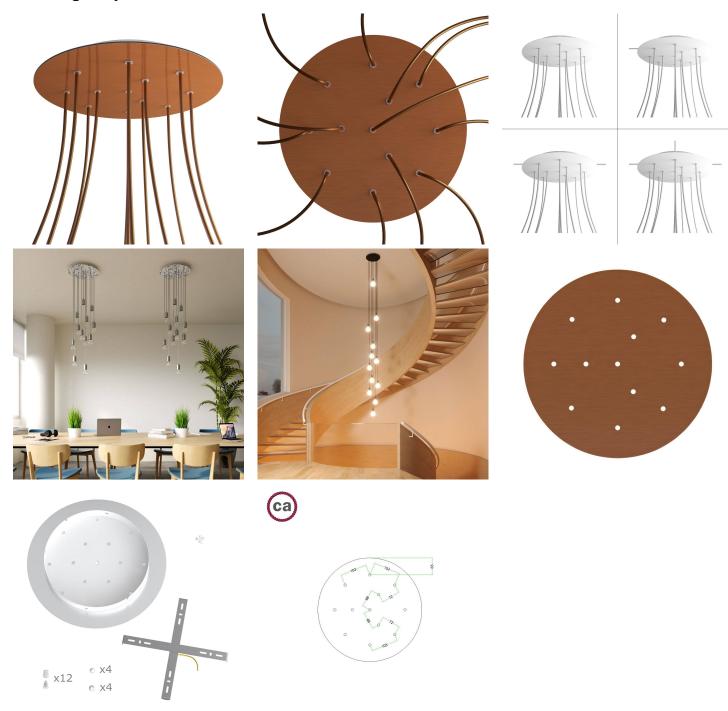

### **Product short description:**

This Rose One Canopy Kit comes with EVERYTHING you need to make your own 12 hole pendant light utilizing our EXTRA LARGE Rose One Canopy & round Cover.

What sets the Rose One System apart from our regular pendant light canopies is that this is a two part system with an extra deep ceiling canopy that allows for easier wiring of connections, as well as a wide cover over the canopy that allows you to create Extra Large pendant lights, swag chandeliers, cluster lights and more with even greater impact.

This Rose One Canopy Kit includes the following: an EXTRA LARGE Rose One Cover (15.75" diameter) with pre-drilled holes; an EXTRA LARGE Extra Deep Rose One Canopy (11.8" diameter); cable clamp strain reliefs; and all brackets & mounting hardware.

Our Rose One Canopy Kits come in a wide variety of colors and designs. And you can choose from the whichever pre-drilled hole pattern works best for you OR purchase one of our Rose One Cover Un-drilled Blanks and you can create whatever pattern you like!

### Technical data for EXTRA LARGE Round Ceiling Canopy Kit - Rose One System

- EXTRA LARGE Extra Deep Rose One Ceiling Canopy
- Diameter: 11.8 inchesHeight: 1.38 inches
- Material: metalBracket fasteners
- 4 Caps and 4 rubber grommets are included for side holes
- EXTRA LARGE Rose One Cover
- Material: aluminum or dibond
- Diameter: 15.75 inches
- Hole diameters: 10 mm (3/8")
- Thickness: if aluminum 1 mm, if dibond 3 mm
- Clear plastic cable clamp strain reliefs included (1 per hole)