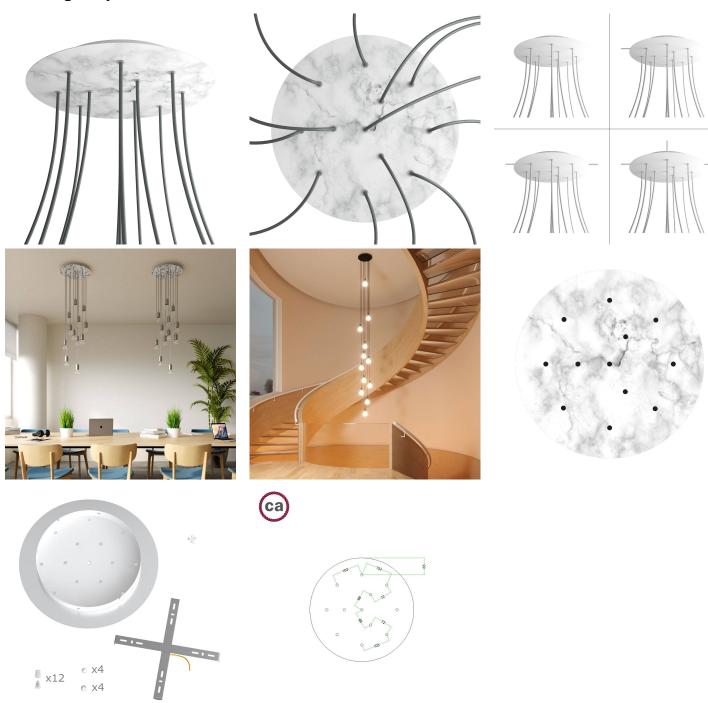

### **Product short description:**

This Rose One Canopy Kit comes with EVERYTHING you need to make your own 12 hole pendant light utilizing our EXTRA LARGE Rose One Canopy & round Cover.

What sets the Rose One System apart from our regular pendant light canopies is that this is a two part system with an extra deep ceiling canopy that allows for easier wiring of connections, as well as a wide cover over the canopy that allows you to create Extra Large pendant lights, swag chandeliers, cluster lights and more with even greater impact.

This Rose One Canopy Kit includes the following: an EXTRA LARGE Rose One Cover (15.75" diameter) with pre-drilled holes; an EXTRA LARGE Extra Deep Rose One Canopy (11.8" diameter); cable clamp strain reliefs; and all brackets & mounting hardware.

Our Rose One Canopy Kits come in a wide variety of colors and designs. And you can choose from the whichever pre-drilled hole pattern works best for you OR purchase one of our Rose One Cover Un-drilled Blanks and you can create whatever pattern you like!

### Technical data for EXTRA LARGE Round Ceiling Canopy Kit - Rose One System

- EXTRA LARGE Extra Deep Rose One Ceiling Canopy
- Diameter: 11.8 inchesHeight: 1.38 inches
- Material: metalBracket fasteners
- 4 Caps and 4 rubber grommets are included for side holes
- EXTRA LARGE Rose One Cover
- Material: aluminum or dibond
- Diameter: 15.75 inches
- Hole diameters: 10 mm (3/8")
- Thickness: if aluminum 1 mm, if dibond 3 mm
- Clear plastic cable clamp strain reliefs included (1 per hole)