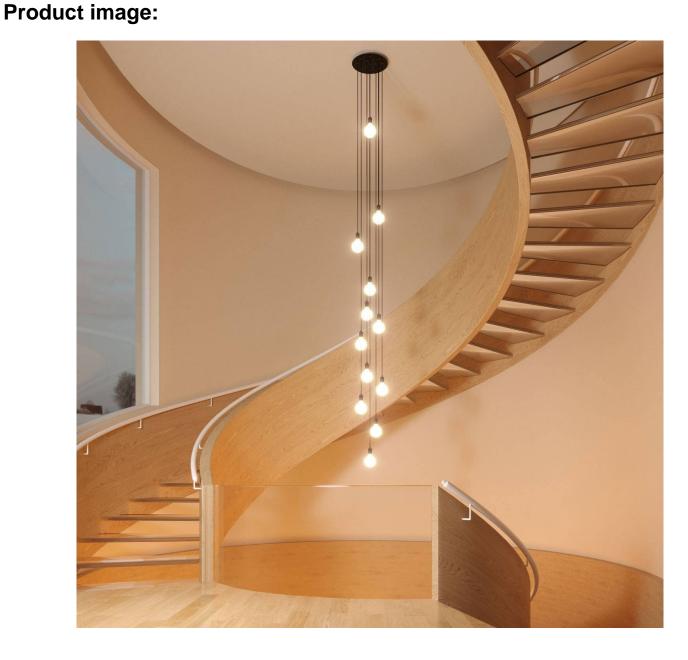

### **Product short description:**

This Rose One Canopy Kit comes with EVERYTHING you need to make your own 12 hole pendant light utilizing our EXTRA LARGE Rose One Canopy & round Cover.

What sets the Rose One System apart from our regular pendant light canopies is that this is a two part system with an extra deep ceiling canopy that allows for easier wiring of connections, as well as a wide cover over the canopy that allows you to create Extra Large pendant lights, swag chandeliers, cluster lights and more with even greater impact.

This Rose One Canopy Kit includes the following: an EXTRA LARGE Rose One Cover (15.75" diameter) with pre-drilled holes; an EXTRA LARGE Extra Deep Rose One Canopy (11.8" diameter); cable clamp strain reliefs; and all brackets & mounting hardware.

Our Rose One Canopy Kits come in a wide variety of colors and designs. And you can choose from the whichever pre-drilled hole pattern works best for you OR purchase one of our Rose One Cover Un-drilled Blanks and you can create whatever pattern you like!