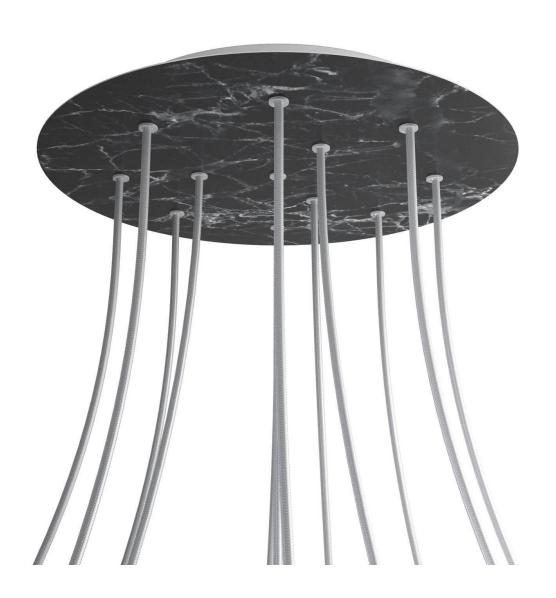

### **Product short description:**

This Rose One Canopy Kit comes with EVERYTHING you need to make your own 12 hole pendant light utilizing our EXTRA LARGE Rose One Canopy & round Cover.

What sets the Rose One System apart from our regular pendant light canopies is that this is a two part system with an extra deep ceiling canopy that allows for easier wiring of connections, as well as a wide cover over the canopy that allows you to create Extra Large pendant lights, swag chandeliers, cluster lights and more with even greater impact.

This Rose One Canopy Kit includes the following: an EXTRA LARGE Rose One Cover (15.75" diameter) with pre-drilled holes; an EXTRA LARGE Extra Deep Rose One Canopy (11.8" diameter); cable clamp strain reliefs; and all brackets & mounting hardware.

### Technical data for EXTRA LARGE Round Ceiling Canopy Kit - Rose One System

- EXTRA LARGE Extra Deep Rose One Ceiling Canopy
- Diameter: 11.8 inchesHeight: 1.38 inches
- Material: metalBracket fasteners
- 4 Caps and 4 rubber grommets are included for side holes
- EXTRA LARGE Rose One Cover
- Material: aluminum or dibond
- Diameter: 15.75 inches
- Hole diameters: 10 mm (3/8")
- Thickness: if aluminum 1 mm, if dibond 3 mm
- Clear plastic cable clamp strain reliefs included (1 per hole)