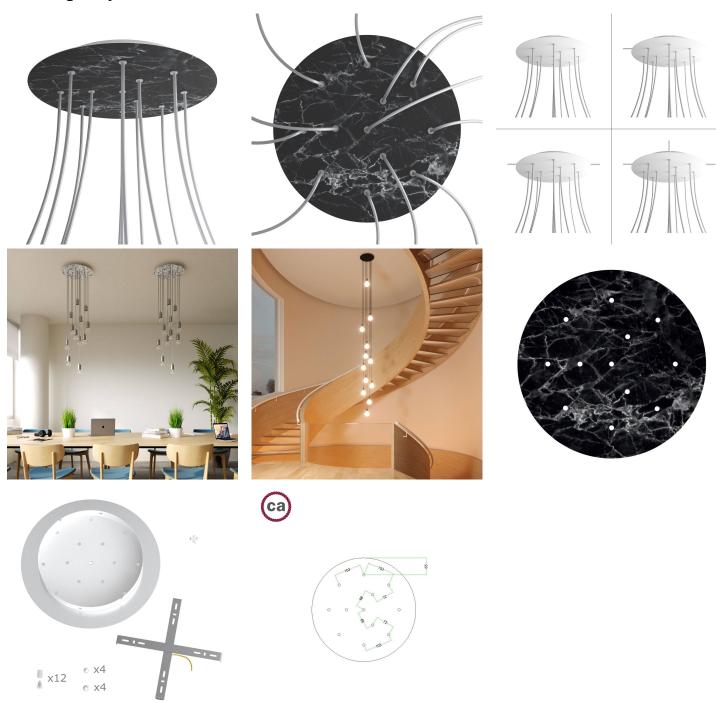

### **Product short description:**

This Rose One Canopy Kit comes with EVERYTHING you need to make your own 12 hole pendant light utilizing our EXTRA LARGE Rose One Canopy & round Cover.

What sets the Rose One System apart from our regular pendant light canopies is that this is a two part system with an extra deep ceiling canopy that allows for easier wiring of connections, as well as a wide cover over the canopy that allows you to create Extra Large pendant lights, swag chandeliers, cluster lights and more with even greater impact.

This Rose One Canopy Kit includes the following: an EXTRA LARGE Rose One Cover (15.75" diameter) with pre-drilled holes; an EXTRA LARGE Extra Deep Rose One Canopy (11.8" diameter); cable clamp strain reliefs; and all brackets & mounting hardware.

Our Rose One Canopy Kits come in a wide variety of colors and designs. And you can choose from the whichever pre-drilled hole pattern works best for you OR purchase one of our Rose One Cover Un-drilled Blanks and you can create whatever pattern you like!

### Technical data for EXTRA LARGE Round Ceiling Canopy Kit - Rose One System

- EXTRA LARGE Extra Deep Rose One Ceiling Canopy
- Diameter: 11.8 inchesHeight: 1.38 inches
- Material: metalBracket fasteners
- 4 Caps and 4 rubber grommets are included for side holes
- EXTRA LARGE Rose One Cover
- Material: aluminum or dibond
- Diameter: 15.75 inches
- Hole diameters: 10 mm (3/8")
- Thickness: if aluminum 1 mm, if dibond 3 mm
- Clear plastic cable clamp strain reliefs included (1 per hole)