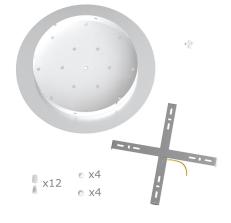

#### **Product short description:**

This Rose One Canopy Kit comes with EVERYTHING you need to make your own 12 hole pendant light utilizing our EXTRA LARGE Rose One Canopy & round Cover.

What sets the Rose One System apart from our regular pendant light canopies is that this is a two part system with an extra deep ceiling canopy that allows for easier wiring of connections, as well as a wide cover over the canopy that allows you to create Extra Large pendant lights, swag chandeliers, cluster lights and more with even greater impact.

This Rose One Canopy Kit includes the following: an EXTRA LARGE Rose One Cover (15.75" diameter) with pre-drilled holes; an EXTRA LARGE Extra Deep Rose One Canopy (11.8" diameter); cable clamp strain reliefs; and all brackets & mounting hardware.

#### Technical data for EXTRA LARGE Round Ceiling Canopy Kit - Rose One System

- EXTRA LARGE Extra Deep Rose One Ceiling Canopy
- Diameter: 11.8 inches
- Height: 1.38 inches
- Material: metal
- Bracket fasteners
- 4 Caps and 4 rubber grommets are included for side holes
- EXTRA LARGE Rose One Cover
- Material: aluminum or dibond
- Diameter: 15.75 inches
- Hole diameters: 10 mm (3/8")
- Thickness: if aluminum 1 mm, if dibond 3 mm
- Clear plastic cable clamp strain reliefs included (1 per hole)