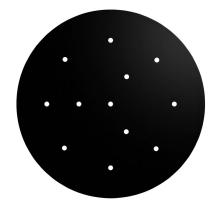

Our Rose One Canopy Kits come in a wide variety of colors and designs. And you can choose from the whichever pre-drilled hole pattern works best for you OR purchase one of our Rose One Cover Un-drilled Blanks and you can create whatever pattern you like!

#### Technical data for EXTRA LARGE Round Ceiling Canopy Kit - Rose One System

- EXTRA LARGE Extra Deep Rose One Ceiling Canopy
- Diameter: 11.8 inches
- Height: 1.38 inches
- Material: metal
- Bracket fasteners
- 4 Caps and 4 rubber grommets are included for side holes
- EXTRA LARGE Rose One Cover
- Material: aluminum or dibond
- Diameter: 15.75 inches
- Hole diameters: 10 mm (3/8")
- Thickness: if aluminum 1 mm, if dibond 3 mm
- Clear plastic cable clamp strain reliefs included (1 per hole)