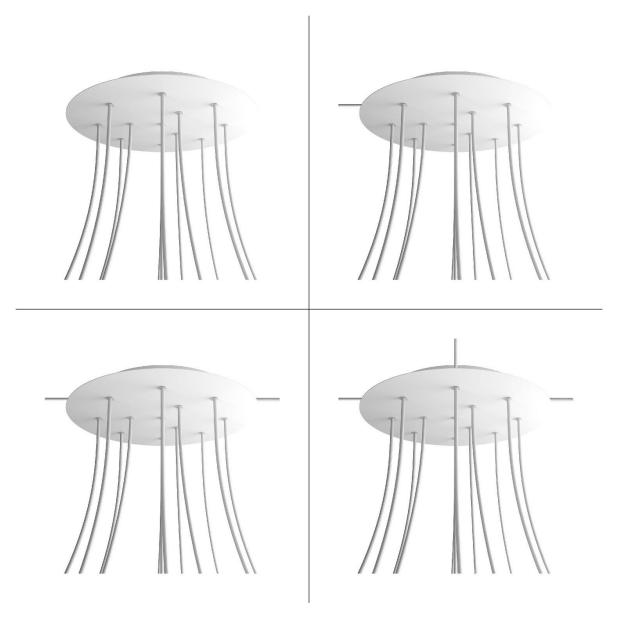

# **Product title:**

12 Holes - EXTRA LARGE Round Ceiling Canopy Kit - Rose One System

#### **Product short description:**

This Rose One Canopy Kit comes with EVERYTHING you need to make your own 12 hole pendant light utilizing our EXTRA LARGE Rose One Canopy & round Cover.

What sets the Rose One System apart from our regular pendant light canopies is that this is a two part system with an extra deep ceiling canopy that allows for easier wiring of connections, as well as a wide cover over the canopy that allows you to create Extra Large pendant lights, swag chandeliers, cluster lights and more with even greater impact.

This Rose One Canopy Kit includes the following: an EXTRA LARGE Rose One Cover (15.75" diameter) with pre-drilled holes; an EXTRA LARGE Extra Deep Rose One Canopy (11.8" diameter); cable clamp strain reliefs; and all brackets & mounting hardware.

#### Technical data for EXTRA LARGE Round Ceiling Canopy Kit - Rose One System

- EXTRA LARGE Extra Deep Rose One Ceiling Canopy
- Diameter: 11.8 inches
- Height: 1.38 inches
- Material: metal
- Bracket fasteners
- 4 Caps and 4 rubber grommets are included for side holes
- EXTRA LARGE Rose One Cover
- Material: aluminum or dibond
- Diameter: 15.75 inches
- Hole diameters: 10 mm (3/8")
- Thickness: if aluminum 1 mm, if dibond 3 mm
- Clear plastic cable clamp strain reliefs included (1 per hole)