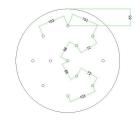

#### Technical data for EXTRA LARGE Round Ceiling Canopy Kit - Rose One System

- EXTRA LARGE Extra Deep Rose One Ceiling Canopy
- Diameter: 11.8 inches
- Height: 1.38 inches
- Material: metal
- Bracket fasteners
- 4 Caps and 4 rubber grommets are included for side holes
- EXTRA LARGE Rose One Cover
- Material: aluminum or dibond
- Diameter: 15.75 inches
- Hole diameters: 10 mm (3/8")
- Thickness: if aluminum 1 mm, if dibond 3 mm
- Clear plastic cable clamp strain reliefs included (1 per hole)