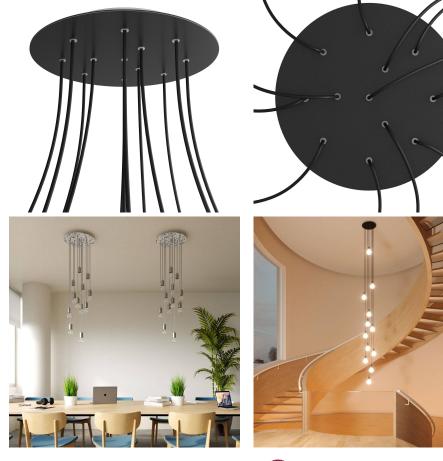

# **Product title:**

12 Holes - EXTRA LARGE Round Ceiling Canopy Kit - Rose One System

#### **Product short description:**

This Rose One Canopy Kit comes with EVERYTHING you need to make your own 12 hole pendant light utilizing our EXTRA LARGE Rose One Canopy & round Cover.

What sets the Rose One System apart from our regular pendant light canopies is that this is a two part system with an extra deep ceiling canopy that allows for easier wiring of connections, as well as a wide cover over the canopy that allows you to create Extra Large pendant lights, swag chandeliers, cluster lights and more with even greater impact.

This Rose One Canopy Kit includes the following: an EXTRA LARGE Rose One Cover (15.75" diameter) with pre-drilled holes; an EXTRA LARGE Extra Deep Rose One Canopy (11.8" diameter); cable clamp strain reliefs; and all brackets & mounting hardware.

Our Rose One Canopy Kits come in a wide variety of colors and designs. And you can choose from the whichever pre-drilled hole pattern works best for you OR purchase one of our Rose One Cover Un-drilled Blanks and you can create whatever pattern you like!