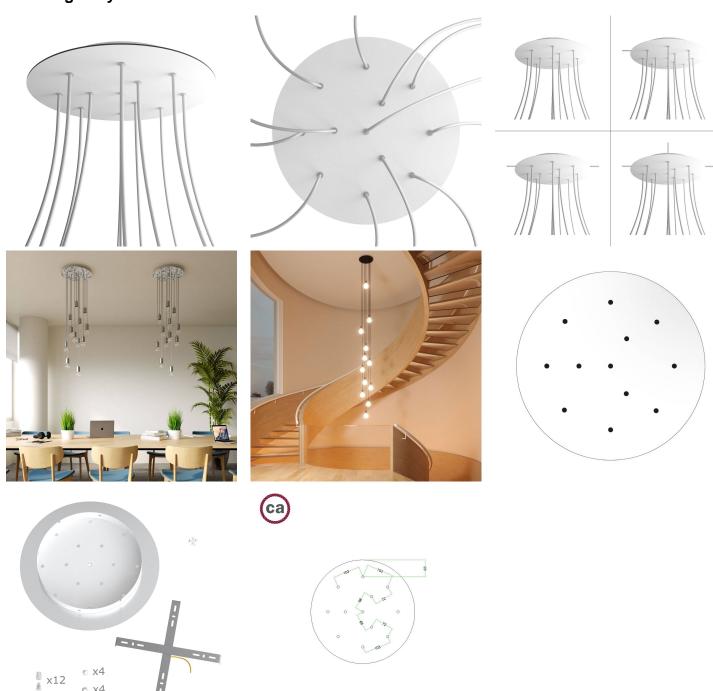

### **Product short description:**

This Rose One Canopy Kit comes with EVERYTHING you need to make your own 12 hole pendant light utilizing our EXTRA LARGE Rose One Canopy & round Cover.

What sets the Rose One System apart from our regular pendant light canopies is that this is a two part system with an extra deep ceiling canopy that allows for easier wiring of connections, as well as a wide cover over the canopy that allows you to create Extra Large pendant lights, swag chandeliers, cluster lights and more with even greater impact.

This Rose One Canopy Kit includes the following: an EXTRA LARGE Rose One Cover (15.75" diameter) with pre-drilled holes; an EXTRA LARGE Extra Deep Rose One Canopy (11.8" diameter); cable clamp strain reliefs; and all brackets & mounting hardware.

Our Rose One Canopy Kits come in a wide variety of colors and designs. And you can choose from the whichever pre-drilled hole pattern works best for you OR purchase one of our Rose One Cover Un-drilled Blanks and you can create whatever pattern you like!