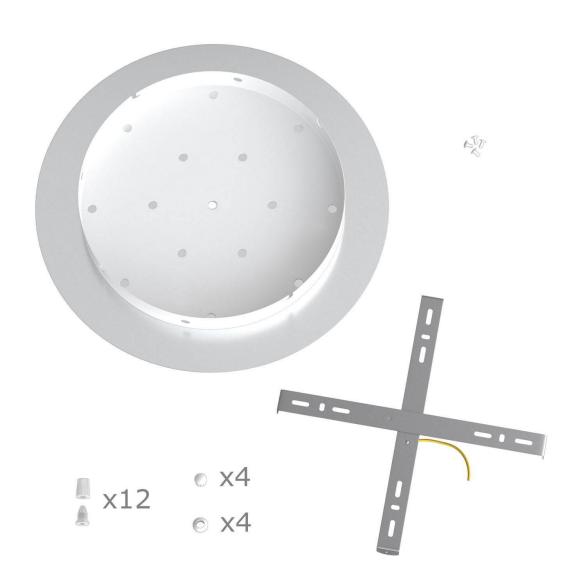

This Rose One Canopy Kit includes the following: an EXTRA LARGE Rose One Cover (15.75" diameter) with pre-drilled holes; an EXTRA LARGE Extra Deep Rose One Canopy (11.8" diameter); cable clamp strain reliefs; and all brackets & mounting hardware.

### Technical data for EXTRA LARGE Round Ceiling Canopy Kit - Rose One System

- EXTRA LARGE Extra Deep Rose One Ceiling Canopy
- Diameter: 11.8 inchesHeight: 1.38 inches
- Material: metalBracket fasteners
- 4 Caps and 4 rubber grommets are included for side holes
- EXTRA LARGE Rose One Cover
- Material: aluminum or dibond
- Diameter: 15.75 inches
- Hole diameters: 10 mm (3/8")
- Thickness: if aluminum 1 mm, if dibond 3 mm
- Clear plastic cable clamp strain reliefs included (1 per hole)