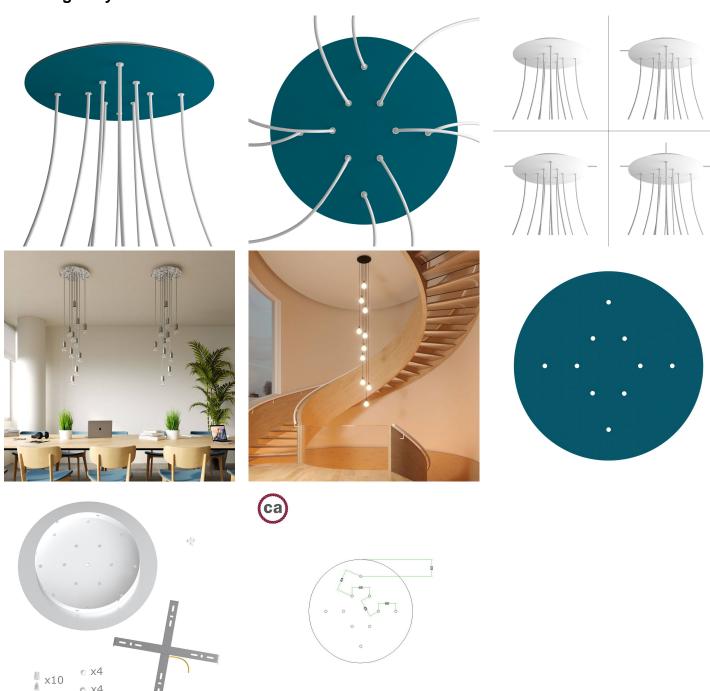

### **Product short description:**

This Rose One Canopy Kit comes with EVERYTHING you need to make your own 10 hole pendant light utilizing our EXTRA LARGE Rose One Canopy & round Cover.

What sets the Rose One System apart from our regular pendant light canopies is that this is a two part system with an extra deep ceiling canopy that allows for easier wiring of connections, as well as a wide cover over the canopy that allows you to create Extra Large pendant lights, swag chandeliers, cluster lights and more with even greater impact.

This Rose One Canopy Kit includes the following: an EXTRA LARGE Rose One Cover (15.75" diameter) with pre-drilled holes; an EXTRA LARGE Extra Deep Rose One Canopy (11.8" diameter); cable clamp strain reliefs; and all brackets & mounting hardware.

Our Rose One Canopy Kits come in a wide variety of colors and designs. And you can choose from the whichever pre-drilled hole pattern works best for you OR purchase one of our Rose One Cover Un-drilled Blanks and you can create whatever pattern you like!

### Technical data for EXTRA LARGE Round Ceiling Canopy Kit - Rose One System

- EXTRA LARGE Extra Deep Rose One Ceiling Canopy
- Diameter: 11.8 inchesHeight: 1.38 inches
- Material: metal
- Bracket fasteners
- 4 Caps and 4 rubber grommets are included for side holes
- EXTRA LARGE Rose One Cover
- Material: aluminum or dibond
- Diameter: 15.75 inches
- Hole diameters: 10 mm (3/8")
- Thickness: if aluminum 1 mm, if dibond 3 mm
- Clear plastic cable clamp strain reliefs included (1 per hole)