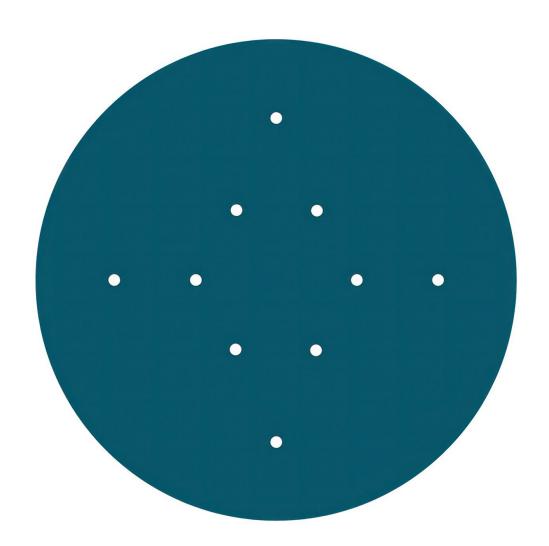

This Rose One Canopy Kit includes the following: an EXTRA LARGE Rose One Cover (15.75" diameter) with pre-drilled holes; an EXTRA LARGE Extra Deep Rose One Canopy (11.8" diameter); cable clamp strain reliefs; and all brackets & mounting hardware.

### Technical data for EXTRA LARGE Round Ceiling Canopy Kit - Rose One System

- EXTRA LARGE Extra Deep Rose One Ceiling Canopy
- Diameter: 11.8 inchesHeight: 1.38 inches
- Material: metal
- Bracket fasteners
- 4 Caps and 4 rubber grommets are included for side holes
- EXTRA LARGE Rose One Cover
- Material: aluminum or dibond
- Diameter: 15.75 inches
- Hole diameters: 10 mm (3/8")
- Thickness: if aluminum 1 mm, if dibond 3 mm
- Clear plastic cable clamp strain reliefs included (1 per hole)