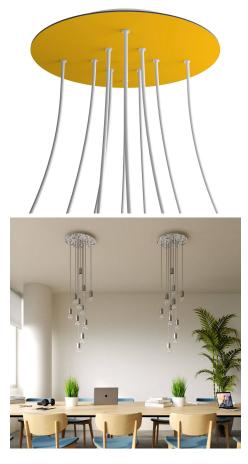

# **Product title:**

10 Holes - EXTRA LARGE Round Ceiling Canopy Kit - Rose One System

#### **Product short description:**

This Rose One Canopy Kit comes with EVERYTHING you need to make your own 10 hole pendant light utilizing our EXTRA LARGE Rose One Canopy & round Cover.

What sets the Rose One System apart from our regular pendant light canopies is that this is a two part system with an extra deep ceiling canopy that allows for easier wiring of connections, as well as a wide cover over the canopy that allows you to create Extra Large pendant lights, swag chandeliers, cluster lights and more with even greater impact.

Our Rose One Canopy Kits come in a wide variety of colors and designs. And you can choose from the whichever pre-drilled hole pattern works best for you OR purchase one of our Rose One Cover Un-drilled Blanks and you can create whatever pattern you like!