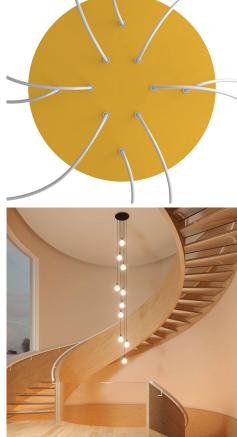

# **Product title:**

10 Holes - EXTRA LARGE Round Ceiling Canopy Kit - Rose One System

Our Rose One Canopy Kits come in a wide variety of colors and designs. And you can choose from the whichever pre-drilled hole pattern works best for you OR purchase one of our Rose One Cover Un-drilled Blanks and you can create whatever pattern you like!