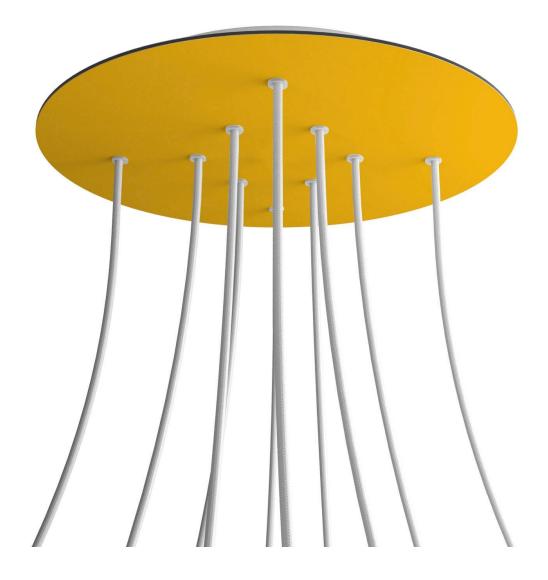

# **Product title:**

10 Holes - EXTRA LARGE Round Ceiling Canopy Kit - Rose One System

#### **Product short description:**

This Rose One Canopy Kit comes with EVERYTHING you need to make your own 10 hole pendant light utilizing our EXTRA LARGE Rose One Canopy & round Cover.

What sets the Rose One System apart from our regular pendant light canopies is that this is a two part system with an extra deep ceiling canopy that allows for easier wiring of connections, as well as a wide cover over the canopy that allows you to create Extra Large pendant lights, swag chandeliers, cluster lights and more with even greater impact.

This Rose One Canopy Kit includes the following: an EXTRA LARGE Rose One Cover (15.75" diameter) with pre-drilled holes; an EXTRA LARGE Extra Deep Rose One Canopy (11.8" diameter); cable clamp strain reliefs; and all brackets & mounting hardware.

#### Technical data for EXTRA LARGE Round Ceiling Canopy Kit - Rose One System

- EXTRA LARGE Extra Deep Rose One Ceiling Canopy
- Diameter: 11.8 inches
- Height: 1.38 inches
- Material: metal
- Bracket fasteners
- 4 Caps and 4 rubber grommets are included for side holes
- EXTRA LARGE Rose One Cover
- Material: aluminum or dibond
- Diameter: 15.75 inches
- Hole diameters: 10 mm (3/8")
- Thickness: if aluminum 1 mm, if dibond 3 mm
- Clear plastic cable clamp strain reliefs included (1 per hole)