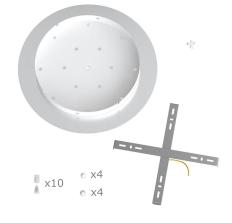

This Rose One Canopy Kit includes the following: an EXTRA LARGE Rose One Cover (15.75" diameter) with pre-drilled holes; an EXTRA LARGE Extra Deep Rose One Canopy (11.8" diameter); cable clamp strain reliefs; and all brackets & mounting hardware.

#### Technical data for EXTRA LARGE Round Ceiling Canopy Kit - Rose One System

- EXTRA LARGE Extra Deep Rose One Ceiling Canopy
- Diameter: 11.8 inches
- Height: 1.38 inches
- Material: metal
- Bracket fasteners
- 4 Caps and 4 rubber grommets are included for side holes
- EXTRA LARGE Rose One Cover
- Material: aluminum or dibond
- Diameter: 15.75 inches
- Hole diameters: 10 mm (3/8")
- Thickness: if aluminum 1 mm, if dibond 3 mm
- Clear plastic cable clamp strain reliefs included (1 per hole)