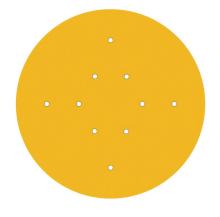

This Rose One Canopy Kit includes the following: an EXTRA LARGE Rose One Cover (15.75" diameter) with pre-drilled holes; an EXTRA LARGE Extra Deep Rose One Canopy (11.8" diameter); cable clamp strain reliefs; and all brackets & mounting hardware.

#### Technical data for EXTRA LARGE Round Ceiling Canopy Kit - Rose One System

- EXTRA LARGE Extra Deep Rose One Ceiling Canopy
- Diameter: 11.8 inches
- Height: 1.38 inches
- Material: metal
- Bracket fasteners
- 4 Caps and 4 rubber grommets are included for side holes
- EXTRA LARGE Rose One Cover
- Material: aluminum or dibond
- Diameter: 15.75 inches
- Hole diameters: 10 mm (3/8")
- Thickness: if aluminum 1 mm, if dibond 3 mm
- Clear plastic cable clamp strain reliefs included (1 per hole)