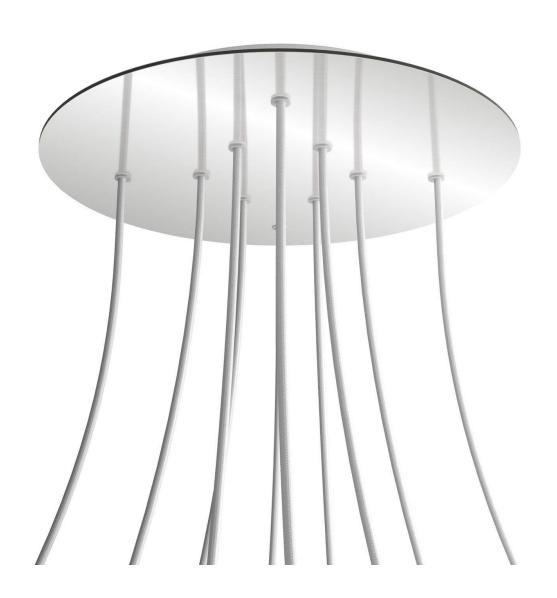

#### **Product short description:**

This Rose One Canopy Kit comes with EVERYTHING you need to make your own 10 hole pendant light utilizing our EXTRA LARGE Rose One Canopy & round Cover.

What sets the Rose One System apart from our regular pendant light canopies is that this is a two part system with an extra deep ceiling canopy that allows for easier wiring of connections, as well as a wide cover over the canopy that allows you to create Extra Large pendant lights, swag chandeliers, cluster lights and more with even greater impact.

This Rose One Canopy Kit includes the following: an EXTRA LARGE Rose One Cover (15.75" diameter) with pre-drilled holes; an EXTRA LARGE Extra Deep Rose One Canopy (11.8" diameter); cable clamp strain reliefs; and all brackets & mounting hardware.

#### Technical data for EXTRA LARGE Round Ceiling Canopy Kit - Rose One System

- EXTRA LARGE Extra Deep Rose One Ceiling Canopy
- Diameter: 11.8 inchesHeight: 1.38 inches
- Material: metal
- Bracket fasteners
- 4 Caps and 4 rubber grommets are included for side holes
- EXTRA LARGE Rose One Cover
- Material: aluminum or dibond
- Diameter: 15.75 inches
- Hole diameters: 10 mm (3/8")
- Thickness: if aluminum 1 mm, if dibond 3 mm
- Clear plastic cable clamp strain reliefs included (1 per hole)