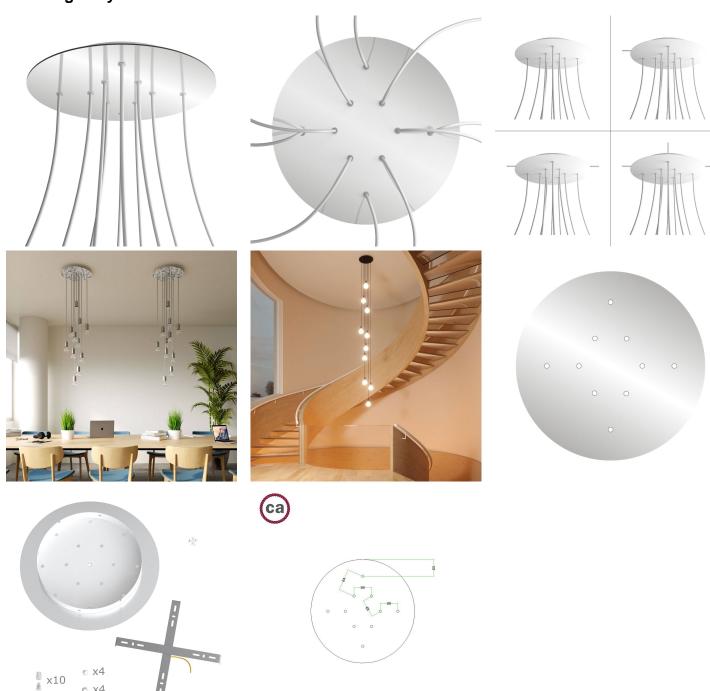

This Rose One Canopy Kit includes the following: an EXTRA LARGE Rose One Cover (15.75" diameter) with pre-drilled holes; an EXTRA LARGE Extra Deep Rose One Canopy (11.8" diameter); cable clamp strain reliefs; and all brackets & mounting hardware.

Our Rose One Canopy Kits come in a wide variety of colors and designs. And you can choose from the whichever pre-drilled hole pattern works best for you OR purchase one of our Rose One Cover Un-drilled Blanks and you can create whatever pattern you like!

#### Technical data for EXTRA LARGE Round Ceiling Canopy Kit - Rose One System

- EXTRA LARGE Extra Deep Rose One Ceiling Canopy
- Diameter: 11.8 inchesHeight: 1.38 inches
- Material: metal
- Bracket fasteners
- 4 Caps and 4 rubber grommets are included for side holes
- EXTRA LARGE Rose One Cover
- Material: aluminum or dibond
- Diameter: 15.75 inches
- Hole diameters: 10 mm (3/8")
- Thickness: if aluminum 1 mm, if dibond 3 mm
- Clear plastic cable clamp strain reliefs included (1 per hole)