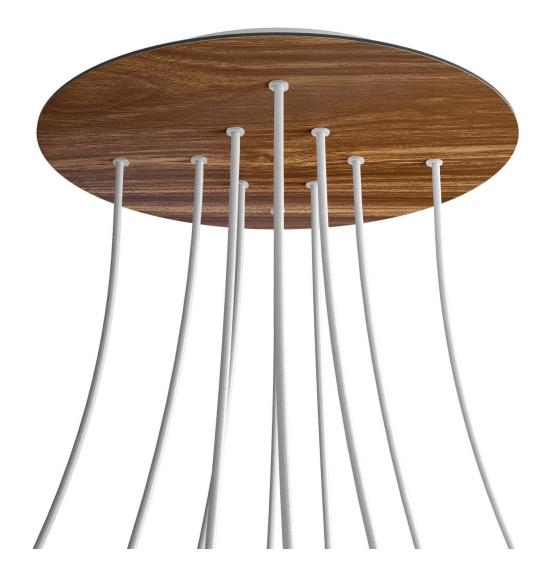

#### **Product short description:**

This Rose One Canopy Kit comes with EVERYTHING you need to make your own 10 hole pendant light utilizing our EXTRA LARGE Rose One Canopy & round Cover.

What sets the Rose One System apart from our regular pendant light canopies is that this is a two part system with an extra deep ceiling canopy that allows for easier wiring of connections, as well as a wide cover over the canopy that allows you to create Extra Large pendant lights, swag chandeliers, cluster lights and more with even greater impact.

This Rose One Canopy Kit includes the following: an EXTRA LARGE Rose One Cover (15.75" diameter) with pre-drilled holes; an EXTRA LARGE Extra Deep Rose One Canopy (11.8" diameter); cable clamp strain reliefs; and all brackets & mounting hardware.

#### Technical data for EXTRA LARGE Round Ceiling Canopy Kit - Rose One System

- EXTRA LARGE Extra Deep Rose One Ceiling Canopy
- Diameter: 11.8 inches
- Height: 1.38 inches
- Material: metal
- Bracket fasteners
- 4 Caps and 4 rubber grommets are included for side holes
- EXTRA LARGE Rose One Cover
- Material: aluminum or dibond
- Diameter: 15.75 inches
- Hole diameters: 10 mm (3/8")
- Thickness: if aluminum 1 mm, if dibond 3 mm
- Clear plastic cable clamp strain reliefs included (1 per hole)