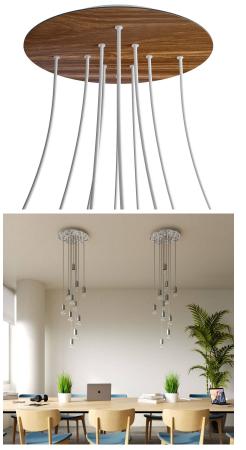

#### **Product short description:**

This Rose One Canopy Kit comes with EVERYTHING you need to make your own 10 hole pendant light utilizing our EXTRA LARGE Rose One Canopy & round Cover.

What sets the Rose One System apart from our regular pendant light canopies is that this is a two part system with an extra deep ceiling canopy that allows for easier wiring of connections, as well as a wide cover over the canopy that allows you to create Extra Large pendant lights, swag chandeliers, cluster lights and more with even greater impact.

This Rose One Canopy Kit includes the following: an EXTRA LARGE Rose One Cover (15.75" diameter) with pre-drilled holes; an EXTRA LARGE Extra Deep Rose One Canopy (11.8" diameter); cable clamp strain reliefs; and all brackets & mounting hardware.