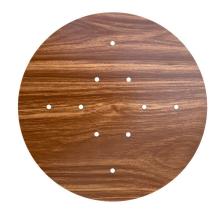

#### **Product short description:**

This Rose One Canopy Kit comes with EVERYTHING you need to make your own 10 hole pendant light utilizing our EXTRA LARGE Rose One Canopy & round Cover.

What sets the Rose One System apart from our regular pendant light canopies is that this is a two part system with an extra deep ceiling canopy that allows for easier wiring of connections, as well as a wide cover over the canopy that allows you to create Extra Large pendant lights, swag chandeliers, cluster lights and more with even greater impact.

This Rose One Canopy Kit includes the following: an EXTRA LARGE Rose One Cover (15.75" diameter) with pre-drilled holes; an EXTRA LARGE Extra Deep Rose One Canopy (11.8" diameter); cable clamp strain reliefs; and all brackets & mounting hardware.

Our Rose One Canopy Kits come in a wide variety of colors and designs. And you can choose from the whichever pre-drilled hole pattern works best for you OR purchase one of our Rose One Cover Un-drilled Blanks and you can create whatever pattern you like!