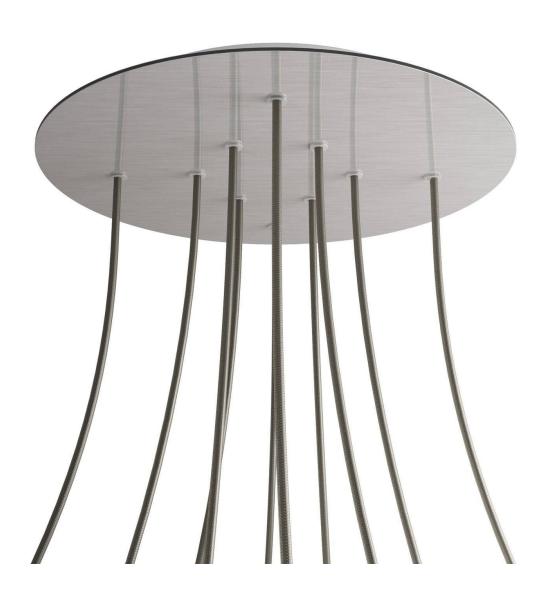

### **Product short description:**

This Rose One Canopy Kit comes with EVERYTHING you need to make your own 10 hole pendant light utilizing our EXTRA LARGE Rose One Canopy & round Cover.

What sets the Rose One System apart from our regular pendant light canopies is that this is a two part system with an extra deep ceiling canopy that allows for easier wiring of connections, as well as a wide cover over the canopy that allows you to create Extra Large pendant lights, swag chandeliers, cluster lights and more with even greater impact.

This Rose One Canopy Kit includes the following: an EXTRA LARGE Rose One Cover (15.75" diameter) with pre-drilled holes; an EXTRA LARGE Extra Deep Rose One Canopy (11.8" diameter); cable clamp strain reliefs; and all brackets & mounting hardware.