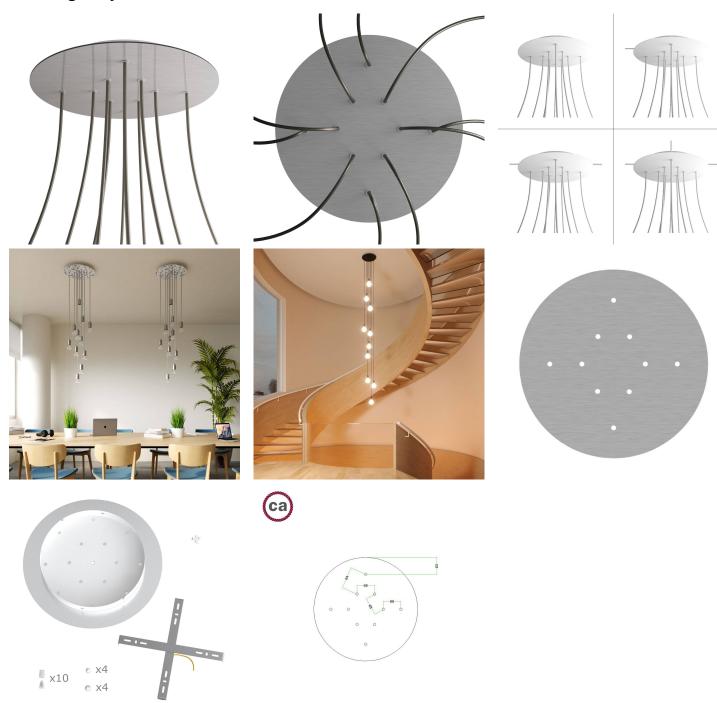

### **Product short description:**

This Rose One Canopy Kit comes with EVERYTHING you need to make your own 10 hole pendant light utilizing our EXTRA LARGE Rose One Canopy & round Cover.

What sets the Rose One System apart from our regular pendant light canopies is that this is a two part system with an extra deep ceiling canopy that allows for easier wiring of connections, as well as a wide cover over the canopy that allows you to create Extra Large pendant lights, swag chandeliers, cluster lights and more with even greater impact.

This Rose One Canopy Kit includes the following: an EXTRA LARGE Rose One Cover (15.75" diameter) with pre-drilled holes; an EXTRA LARGE Extra Deep Rose One Canopy (11.8" diameter); cable clamp strain reliefs; and all brackets & mounting hardware.

Our Rose One Canopy Kits come in a wide variety of colors and designs. And you can choose from the whichever pre-drilled hole pattern works best for you OR purchase one of our Rose One Cover Un-drilled Blanks and you can create whatever pattern you like!

### Technical data for EXTRA LARGE Round Ceiling Canopy Kit - Rose One System

- EXTRA LARGE Extra Deep Rose One Ceiling Canopy
- Diameter: 11.8 inchesHeight: 1.38 inches
- Material: metal
- Bracket fasteners
- 4 Caps and 4 rubber grommets are included for side holes
- EXTRA LARGE Rose One Cover
- Material: aluminum or dibond
- Diameter: 15.75 inches
- Hole diameters: 10 mm (3/8")
- Thickness: if aluminum 1 mm, if dibond 3 mm
- Clear plastic cable clamp strain reliefs included (1 per hole)