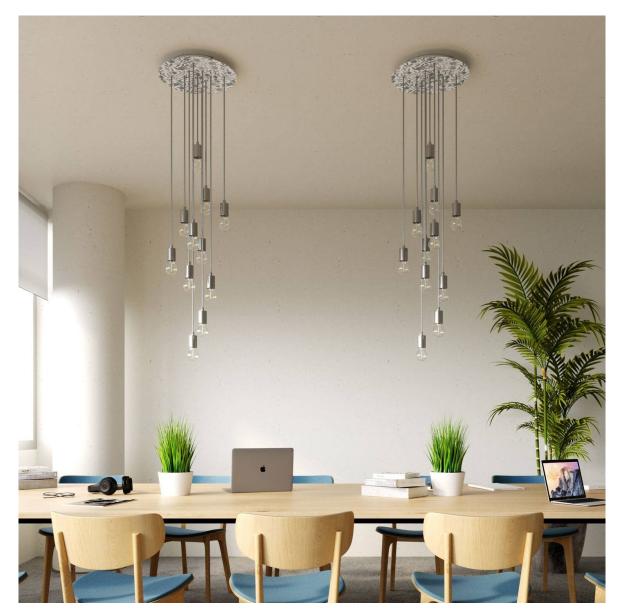

#### **Product short description:**

This Rose One Canopy Kit comes with EVERYTHING you need to make your own 10 hole pendant light utilizing our EXTRA LARGE Rose One Canopy & round Cover.

What sets the Rose One System apart from our regular pendant light canopies is that this is a two part system with an extra deep ceiling canopy that allows for easier wiring of connections, as well as a wide cover over the canopy that allows you to create Extra Large pendant lights, swag chandeliers, cluster lights and more with even greater impact.

This Rose One Canopy Kit includes the following: an EXTRA LARGE Rose One Cover (15.75" diameter) with pre-drilled holes; an EXTRA LARGE Extra Deep Rose One Canopy (11.8" diameter); cable clamp strain reliefs; and all brackets & mounting hardware.