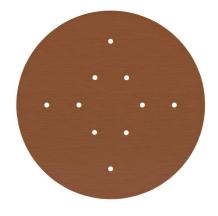

This Rose One Canopy Kit includes the following: an EXTRA LARGE Rose One Cover (15.75" diameter) with pre-drilled holes; an EXTRA LARGE Extra Deep Rose One Canopy (11.8" diameter); cable clamp strain reliefs; and all brackets & mounting hardware.

#### Technical data for EXTRA LARGE Round Ceiling Canopy Kit - Rose One System

- EXTRA LARGE Extra Deep Rose One Ceiling Canopy
- Diameter: 11.8 inches
- Height: 1.38 inches
- Material: metal
- Bracket fasteners
- 4 Caps and 4 rubber grommets are included for side holes
- EXTRA LARGE Rose One Cover
- Material: aluminum or dibond
- Diameter: 15.75 inches
- Hole diameters: 10 mm (3/8")
- Thickness: if aluminum 1 mm, if dibond 3 mm
- Clear plastic cable clamp strain reliefs included (1 per hole)