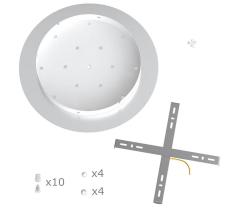

#### **Product short description:**

This Rose One Canopy Kit comes with EVERYTHING you need to make your own 10 hole pendant light utilizing our EXTRA LARGE Rose One Canopy & round Cover.

What sets the Rose One System apart from our regular pendant light canopies is that this is a two part system with an extra deep ceiling canopy that allows for easier wiring of connections, as well as a wide cover over the canopy that allows you to create Extra Large pendant lights, swag chandeliers, cluster lights and more with even greater impact.

This Rose One Canopy Kit includes the following: an EXTRA LARGE Rose One Cover (15.75" diameter) with pre-drilled holes; an EXTRA LARGE Extra Deep Rose One Canopy (11.8" diameter); cable clamp strain reliefs; and all brackets & mounting hardware.

#### Technical data for EXTRA LARGE Round Ceiling Canopy Kit - Rose One System

- EXTRA LARGE Extra Deep Rose One Ceiling Canopy
- Diameter: 11.8 inches
- Height: 1.38 inches
- Material: metal
- Bracket fasteners
- 4 Caps and 4 rubber grommets are included for side holes
- EXTRA LARGE Rose One Cover
- Material: aluminum or dibond
- Diameter: 15.75 inches
- Hole diameters: 10 mm (3/8")
- Thickness: if aluminum 1 mm, if dibond 3 mm
- Clear plastic cable clamp strain reliefs included (1 per hole)