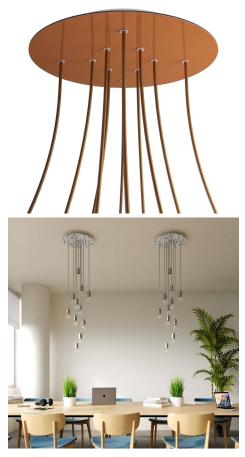

This Rose One Canopy Kit includes the following: an EXTRA LARGE Rose One Cover (15.75" diameter) with pre-drilled holes; an EXTRA LARGE Extra Deep Rose One Canopy (11.8" diameter); cable clamp strain reliefs; and all brackets & mounting hardware.

#### Technical data for EXTRA LARGE Round Ceiling Canopy Kit - Rose One System

- EXTRA LARGE Extra Deep Rose One Ceiling Canopy
- Diameter: 11.8 inches
- Height: 1.38 inches
- Material: metal
- Bracket fasteners
- 4 Caps and 4 rubber grommets are included for side holes
- EXTRA LARGE Rose One Cover
- Material: aluminum or dibond
- Diameter: 15.75 inches
- Hole diameters: 10 mm (3/8")
- Thickness: if aluminum 1 mm, if dibond 3 mm
- Clear plastic cable clamp strain reliefs included (1 per hole)