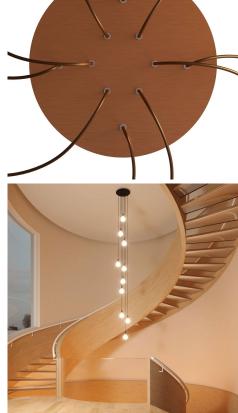

This Rose One Canopy Kit includes the following: an EXTRA LARGE Rose One Cover (15.75" diameter) with pre-drilled holes; an EXTRA LARGE Extra Deep Rose One Canopy (11.8" diameter); cable clamp strain reliefs; and all brackets & mounting hardware.

#### Technical data for EXTRA LARGE Round Ceiling Canopy Kit - Rose One System

- EXTRA LARGE Extra Deep Rose One Ceiling Canopy
- Diameter: 11.8 inches
- Height: 1.38 inches
- Material: metal
- Bracket fasteners
- 4 Caps and 4 rubber grommets are included for side holes
- EXTRA LARGE Rose One Cover
- Material: aluminum or dibond
- Diameter: 15.75 inches
- Hole diameters: 10 mm (3/8")
- Thickness: if aluminum 1 mm, if dibond 3 mm
- Clear plastic cable clamp strain reliefs included (1 per hole)