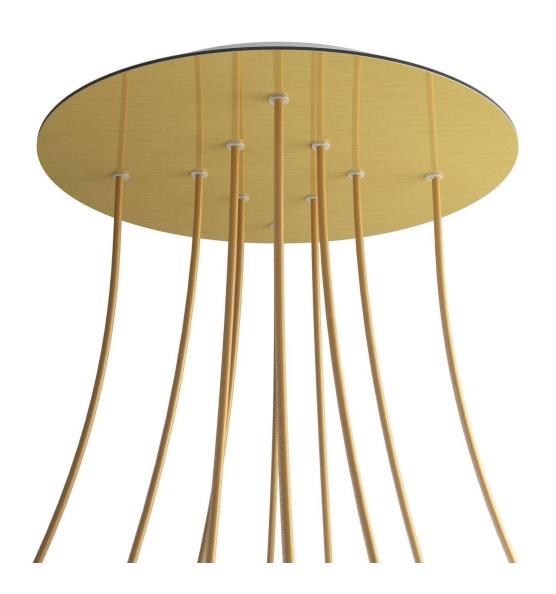

#### **Product short description:**

This Rose One Canopy Kit comes with EVERYTHING you need to make your own 10 hole pendant light utilizing our EXTRA LARGE Rose One Canopy & round Cover.

What sets the Rose One System apart from our regular pendant light canopies is that this is a two part system with an extra deep ceiling canopy that allows for easier wiring of connections, as well as a wide cover over the canopy that allows you to create Extra Large pendant lights, swag chandeliers, cluster lights and more with even greater impact.

This Rose One Canopy Kit includes the following: an EXTRA LARGE Rose One Cover (15.75" diameter) with pre-drilled holes; an EXTRA LARGE Extra Deep Rose One Canopy (11.8" diameter); cable clamp strain reliefs; and all brackets & mounting hardware.

#### Technical data for EXTRA LARGE Round Ceiling Canopy Kit - Rose One System

- EXTRA LARGE Extra Deep Rose One Ceiling Canopy
- Diameter: 11.8 inchesHeight: 1.38 inches
- Material: metal
- Bracket fasteners
- 4 Caps and 4 rubber grommets are included for side holes
- EXTRA LARGE Rose One Cover
- Material: aluminum or dibond
- Diameter: 15.75 inches
- Hole diameters: 10 mm (3/8")
- Thickness: if aluminum 1 mm, if dibond 3 mm
- Clear plastic cable clamp strain reliefs included (1 per hole)