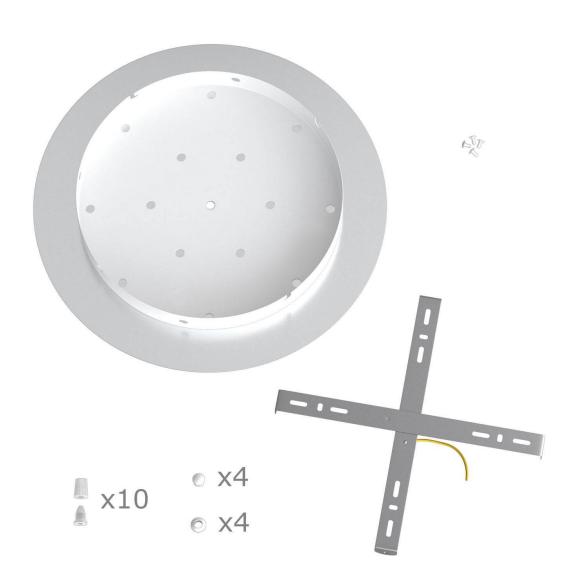

This Rose One Canopy Kit includes the following: an EXTRA LARGE Rose One Cover (15.75" diameter) with pre-drilled holes; an EXTRA LARGE Extra Deep Rose One Canopy (11.8" diameter); cable clamp strain reliefs; and all brackets & mounting hardware.

### Technical data for EXTRA LARGE Round Ceiling Canopy Kit - Rose One System

- EXTRA LARGE Extra Deep Rose One Ceiling Canopy
- Diameter: 11.8 inchesHeight: 1.38 inches
- Material: metal
- Bracket fasteners
- 4 Caps and 4 rubber grommets are included for side holes
- EXTRA LARGE Rose One Cover
- Material: aluminum or dibond
- Diameter: 15.75 inches
- Hole diameters: 10 mm (3/8")
- Thickness: if aluminum 1 mm, if dibond 3 mm
- Clear plastic cable clamp strain reliefs included (1 per hole)