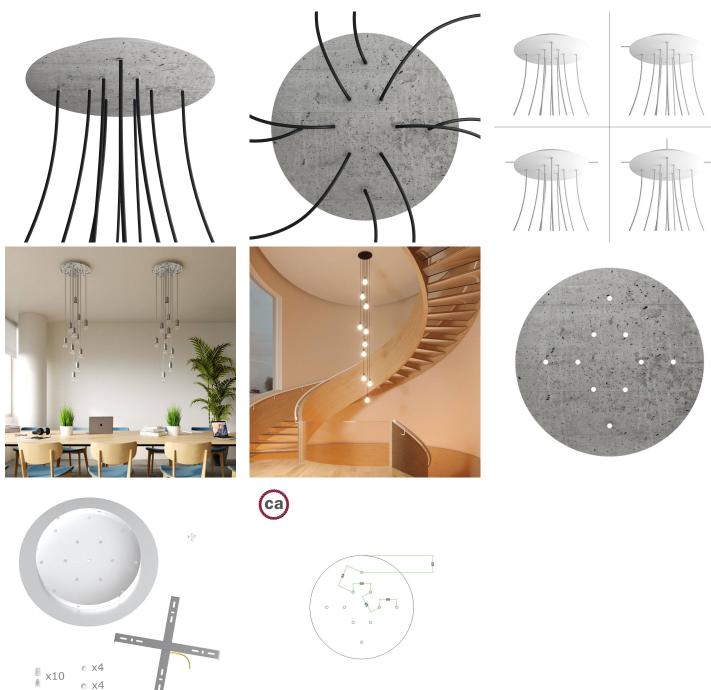

### **Product short description:**

This Rose One Canopy Kit comes with EVERYTHING you need to make your own 10 hole pendant light utilizing our EXTRA LARGE Rose One Canopy & round Cover.

What sets the Rose One System apart from our regular pendant light canopies is that this is a two part system with an extra deep ceiling canopy that allows for easier wiring of connections, as well as a wide cover over the canopy that allows you to create Extra Large pendant lights, swag chandeliers, cluster lights and more with even greater impact.

This Rose One Canopy Kit includes the following: an EXTRA LARGE Rose One Cover (15.75" diameter) with pre-drilled holes; an EXTRA LARGE Extra Deep Rose One Canopy (11.8" diameter); cable clamp strain reliefs; and all brackets & mounting hardware.

Our Rose One Canopy Kits come in a wide variety of colors and designs. And you can choose from the whichever pre-drilled hole pattern works best for you OR purchase one of our Rose One Cover Un-drilled Blanks and you can create whatever pattern you like!