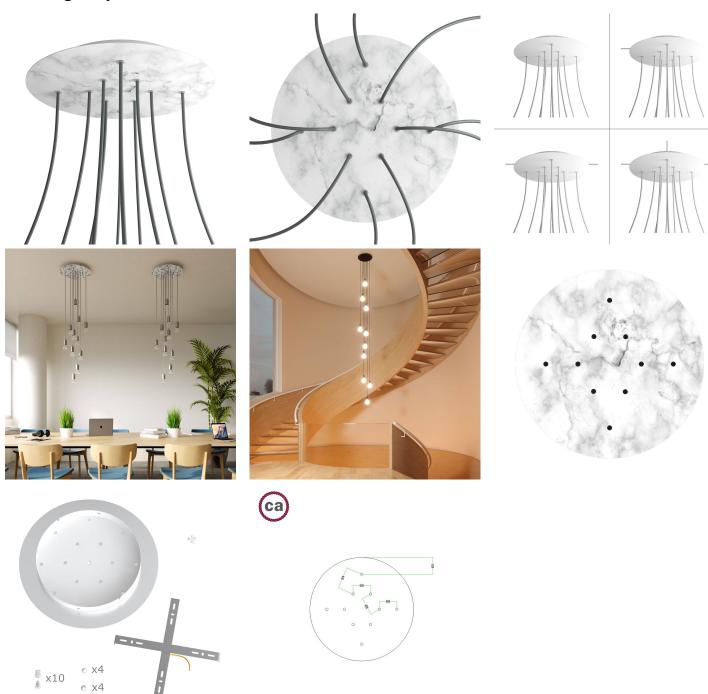

### **Product short description:**

This Rose One Canopy Kit comes with EVERYTHING you need to make your own 10 hole pendant light utilizing our EXTRA LARGE Rose One Canopy & round Cover.

What sets the Rose One System apart from our regular pendant light canopies is that this is a two part system with an extra deep ceiling canopy that allows for easier wiring of connections, as well as a wide cover over the canopy that allows you to create Extra Large pendant lights, swag chandeliers, cluster lights and more with even greater impact.

This Rose One Canopy Kit includes the following: an EXTRA LARGE Rose One Cover (15.75" diameter) with pre-drilled holes; an EXTRA LARGE Extra Deep Rose One Canopy (11.8" diameter); cable clamp strain reliefs; and all brackets & mounting hardware.

Our Rose One Canopy Kits come in a wide variety of colors and designs. And you can choose from the whichever pre-drilled hole pattern works best for you OR purchase one of our Rose One Cover Un-drilled Blanks and you can create whatever pattern you like!