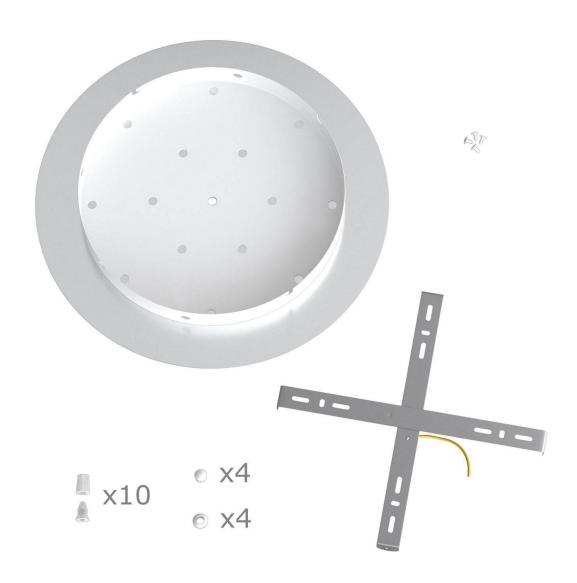

This Rose One Canopy Kit includes the following: an EXTRA LARGE Rose One Cover (15.75" diameter) with pre-drilled holes; an EXTRA LARGE Extra Deep Rose One Canopy (11.8" diameter); cable clamp strain reliefs; and all brackets & mounting hardware.

### Technical data for EXTRA LARGE Round Ceiling Canopy Kit - Rose One System

- EXTRA LARGE Extra Deep Rose One Ceiling Canopy
- Diameter: 11.8 inchesHeight: 1.38 inches
- Material: metal
- Bracket fasteners
- 4 Caps and 4 rubber grommets are included for side holes
- EXTRA LARGE Rose One Cover
- Material: aluminum or dibond
- Diameter: 15.75 inches
- Hole diameters: 10 mm (3/8")
- Thickness: if aluminum 1 mm, if dibond 3 mm
- Clear plastic cable clamp strain reliefs included (1 per hole)