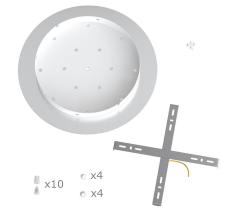

This Rose One Canopy Kit includes the following: an EXTRA LARGE Rose One Cover (15.75" diameter) with pre-drilled holes; an EXTRA LARGE Extra Deep Rose One Canopy (11.8" diameter); cable clamp strain reliefs; and all brackets & mounting hardware.

#### Technical data for EXTRA LARGE Round Ceiling Canopy Kit - Rose One System

- EXTRA LARGE Extra Deep Rose One Ceiling Canopy
- Diameter: 11.8 inches
- Height: 1.38 inches
- Material: metal
- Bracket fasteners
- 4 Caps and 4 rubber grommets are included for side holes
- EXTRA LARGE Rose One Cover
- Material: aluminum or dibond
- Diameter: 15.75 inches
- Hole diameters: 10 mm (3/8")
- Thickness: if aluminum 1 mm, if dibond 3 mm
- Clear plastic cable clamp strain reliefs included (1 per hole)