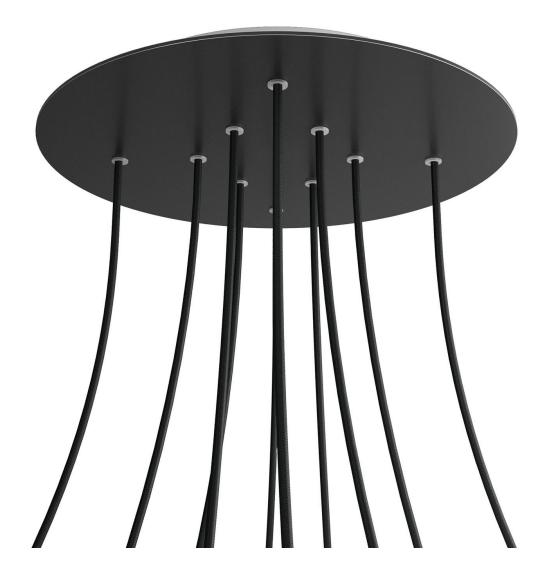

#### **Product short description:**

This Rose One Canopy Kit comes with EVERYTHING you need to make your own 10 hole pendant light utilizing our EXTRA LARGE Rose One Canopy & round Cover.

What sets the Rose One System apart from our regular pendant light canopies is that this is a two part system with an extra deep ceiling canopy that allows for easier wiring of connections, as well as a wide cover over the canopy that allows you to create Extra Large pendant lights, swag chandeliers, cluster lights and more with even greater impact.

This Rose One Canopy Kit includes the following: an EXTRA LARGE Rose One Cover (15.75" diameter) with pre-drilled holes; an EXTRA LARGE Extra Deep Rose One Canopy (11.8" diameter); cable clamp strain reliefs; and all brackets & mounting hardware.

#### Technical data for EXTRA LARGE Round Ceiling Canopy Kit - Rose One System

- EXTRA LARGE Extra Deep Rose One Ceiling Canopy
- Diameter: 11.8 inches
- Height: 1.38 inches
- Material: metal
- Bracket fasteners
- 4 Caps and 4 rubber grommets are included for side holes
- EXTRA LARGE Rose One Cover
- Material: aluminum or dibond
- Diameter: 15.75 inches
- Hole diameters: 10 mm (3/8")
- Thickness: if aluminum 1 mm, if dibond 3 mm
- Clear plastic cable clamp strain reliefs included (1 per hole)