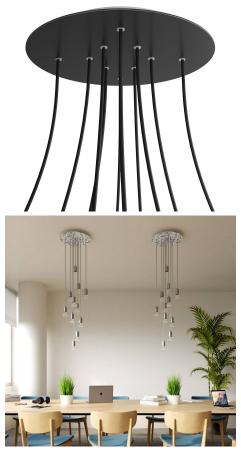

#### **Product short description:**

This Rose One Canopy Kit comes with EVERYTHING you need to make your own 10 hole pendant light utilizing our EXTRA LARGE Rose One Canopy & round Cover.

What sets the Rose One System apart from our regular pendant light canopies is that this is a two part system with an extra deep ceiling canopy that allows for easier wiring of connections, as well as a wide cover over the canopy that allows you to create Extra Large pendant lights, swag chandeliers, cluster lights and more with even greater impact.

This Rose One Canopy Kit includes the following: an EXTRA LARGE Rose One Cover (15.75" diameter) with pre-drilled holes; an EXTRA LARGE Extra Deep Rose One Canopy (11.8" diameter); cable clamp strain reliefs; and all brackets & mounting hardware.

Our Rose One Canopy Kits come in a wide variety of colors and designs. And you can choose from the whichever pre-drilled hole pattern works best for you OR purchase one of our Rose One Cover Un-drilled Blanks and you can create whatever pattern you like!