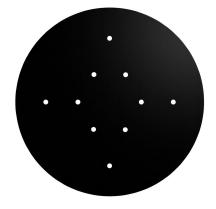

# **Product title:**

10 Holes - EXTRA LARGE Round Ceiling Canopy Kit - Rose One System

This Rose One Canopy Kit includes the following: an EXTRA LARGE Rose One Cover (15.75" diameter) with pre-drilled holes; an EXTRA LARGE Extra Deep Rose One Canopy (11.8" diameter); cable clamp strain reliefs; and all brackets & mounting hardware.

#### Technical data for EXTRA LARGE Round Ceiling Canopy Kit - Rose One System

- EXTRA LARGE Extra Deep Rose One Ceiling Canopy
- Diameter: 11.8 inches
- Height: 1.38 inches
- Material: metal
- Bracket fasteners
- 4 Caps and 4 rubber grommets are included for side holes
- EXTRA LARGE Rose One Cover
- Material: aluminum or dibond
- Diameter: 15.75 inches
- Hole diameters: 10 mm (3/8")
- Thickness: if aluminum 1 mm, if dibond 3 mm
- Clear plastic cable clamp strain reliefs included (1 per hole)