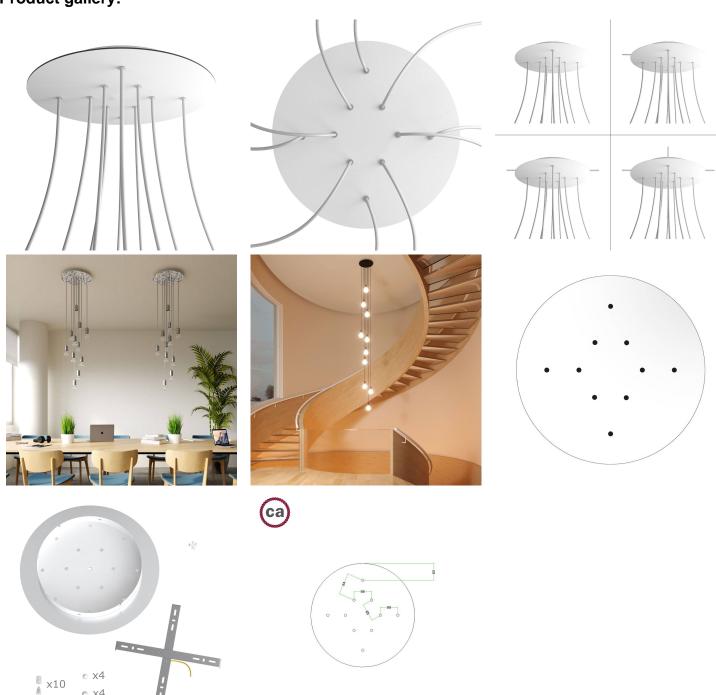

ttern works best for you OR purchase one of our Rose One Cover Un-drilled Blanks and you can create whatever pattern you like!

### **Product description:**

### Technical data for EXTRA LARGE Round Ceiling Canopy Kit - Rose One System

- EXTRA LARGE Extra Deep Rose One Ceiling Canopy
- Diameter: 11.8 inchesHeight: 1.38 inches
- Material: metal
- Bracket fasteners
- 4 Caps and 4 rubber grommets are included for side holes
- EXTRA LARGE Rose One Cover
- Material: aluminum or dibond
- Diameter: 15.75 inches
- Hole diameters: 10 mm (3/8")
- Thickness: if aluminum 1 mm, if dibond 3 mm
- Clear plastic cable clamp strain reliefs included (1 per hole)

The Rose One System is Patent Pending



### **Product features:**

Material: Metal Material: Dibond Material: Aluminium

# **Product gallery:**