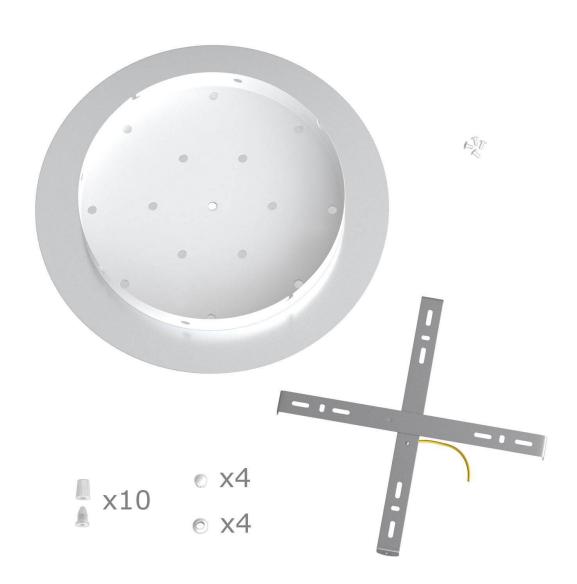

This Rose One Canopy Kit includes the following: an EXTRA LARGE Rose One Cover (15.75" diameter) with pre-drilled holes; an EXTRA LARGE Extra Deep Rose One Canopy (11.8" diameter); cable clamp strain reliefs; and all brackets & mounting hardware.

### Technical data for EXTRA LARGE Round Ceiling Canopy Kit - Rose One System

- EXTRA LARGE Extra Deep Rose One Ceiling Canopy
- Diameter: 11.8 inchesHeight: 1.38 inches
- Material: metal
- Bracket fasteners
- 4 Caps and 4 rubber grommets are included for side holes
- EXTRA LARGE Rose One Cover
- Material: aluminum or dibond
- Diameter: 15.75 inches
- Hole diameters: 10 mm (3/8")
- Thickness: if aluminum 1 mm, if dibond 3 mm
- Clear plastic cable clamp strain reliefs included (1 per hole)