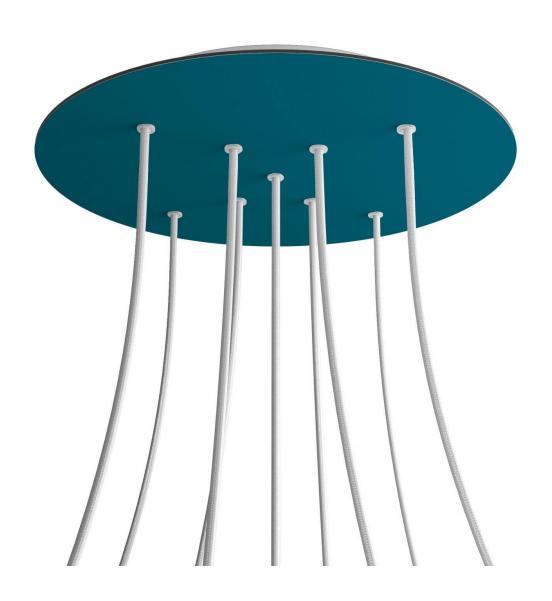

## **Product title:**

9 X-Shaped Holes - EXTRA LARGE Round Ceiling Canopy Kit - Rose One System

#### **Product short description:**

This Rose One Canopy Kit comes with EVERYTHING you need to make your own 9 hole pendant light utilizing our EXTRA LARGE Rose One Canopy & round Cover.

What sets the Rose One System apart from our regular pendant light canopies is that this is a two part system with an extra deep ceiling canopy that allows for easier wiring of connections, as well as a wide cover over the canopy that allows you to create Extra Large pendant lights, swag chandeliers, cluster lights and more with even greater impact.

This Rose One Canopy Kit includes the following: an EXTRA LARGE Rose One Cover (15.75" diameter) with pre-drilled holes; an EXTRA LARGE Extra Deep Rose One Canopy (11.8" diameter); cable clamp strain reliefs; and all brackets & mounting hardware.

#### Technical data for EXTRA LARGE Round Ceiling Canopy Kit - Rose One System

- EXTRA LARGE Extra Deep Rose One Ceiling Canopy
- Diameter: 11.8 inchesHeight: 1.38 inches
- Material: metalBracket fasteners
- 4 Caps and 4 rubber grommets are included for side holes
- EXTRA LARGE Rose One Cover
- Material: aluminum or dibond
- Diameter: 15.75 inches
- Hole diameters: 10 mm (3/8")
- Thickness: if aluminum 1 mm, if dibond 3 mm
- Clear plastic cable clamp strain reliefs included (1 per hole)