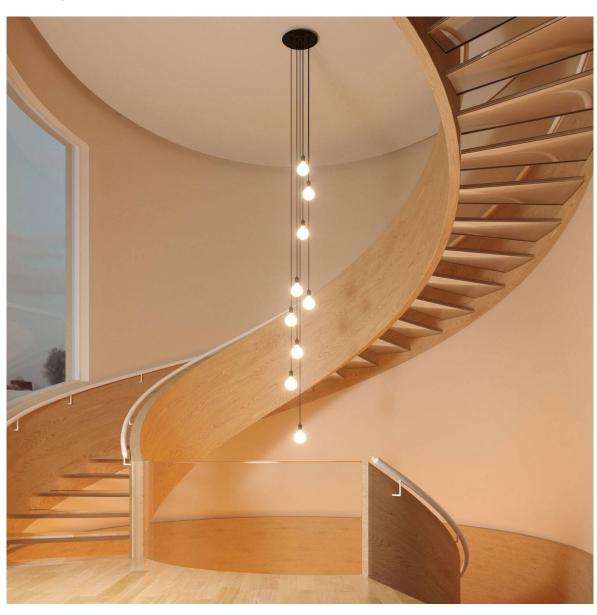

#### **Product short description:**

This Rose One Canopy Kit comes with EVERYTHING you need to make your own 9 hole pendant light utilizing our EXTRA LARGE Rose One Canopy & round Cover.

What sets the Rose One System apart from our regular pendant light canopies is that this is a two part system with an extra deep ceiling canopy that allows for easier wiring of connections, as well as a wide cover over the canopy that allows you to create Extra Large pendant lights, swag chandeliers, cluster lights and more with even greater impact.

This Rose One Canopy Kit includes the following: an EXTRA LARGE Rose One Cover (15.75" diameter) with pre-drilled holes; an EXTRA LARGE Extra Deep Rose One Canopy (11.8" diameter); cable clamp strain reliefs; and all brackets & mounting hardware.

Our Rose One Canopy Kits come in a wide variety of colors and designs. And you can choose from the whichever pre-drilled hole pattern works best for you OR purchase one of our Rose One Cover Un-drilled Blanks and you can create whatever pattern you like!

#### Technical data for EXTRA LARGE Round Ceiling Canopy Kit - Rose One System

- EXTRA LARGE Extra Deep Rose One Ceiling Canopy
- Diameter: 11.8 inchesHeight: 1.38 inches
- Material: metalBracket fasteners
- 4 Caps and 4 rubber grommets are included for side holes
- EXTRA LARGE Rose One Cover
- Material: aluminum or dibond
- Diameter: 15.75 inches
- Hole diameters: 10 mm (3/8")
- Thickness: if aluminum 1 mm, if dibond 3 mm
- Clear plastic cable clamp strain reliefs included (1 per hole)