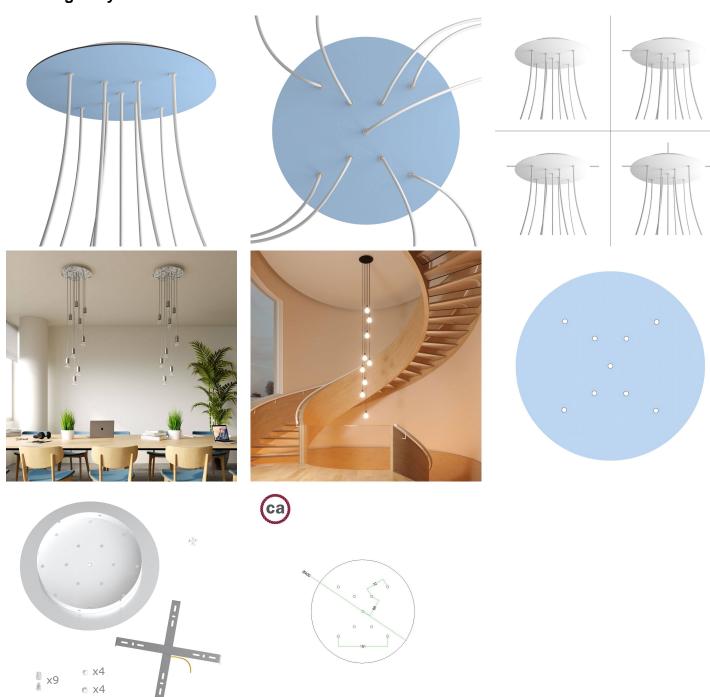

#### **Product short description:**

This Rose One Canopy Kit comes with EVERYTHING you need to make your own 9 hole pendant light utilizing our EXTRA LARGE Rose One Canopy & round Cover.

What sets the Rose One System apart from our regular pendant light canopies is that this is a two part system with an extra deep ceiling canopy that allows for easier wiring of connections, as well as a wide cover over the canopy that allows you to create Extra Large pendant lights, swag chandeliers, cluster lights and more with even greater impact.

This Rose One Canopy Kit includes the following: an EXTRA LARGE Rose One Cover (15.75" diameter) with pre-drilled holes; an EXTRA LARGE Extra Deep Rose One Canopy (11.8" diameter); cable clamp strain reliefs; and all brackets & mounting hardware.

Our Rose One Canopy Kits come in a wide variety of colors and designs. And you can choose from the whichever pre-drilled hole pattern works best for you OR purchase one of our Rose One Cover Un-drilled Blanks and you can create whatever pattern you like!

#### Technical data for EXTRA LARGE Round Ceiling Canopy Kit - Rose One System

- EXTRA LARGE Extra Deep Rose One Ceiling Canopy
- Diameter: 11.8 inchesHeight: 1.38 inches
- Material: metalBracket fasteners
- 4 Caps and 4 rubber grommets are included for side holes
- EXTRA LARGE Rose One Cover
- Material: aluminum or dibond
- Diameter: 15.75 inches
- Hole diameters: 10 mm (3/8")
- Thickness: if aluminum 1 mm, if dibond 3 mm
- Clear plastic cable clamp strain reliefs included (1 per hole)