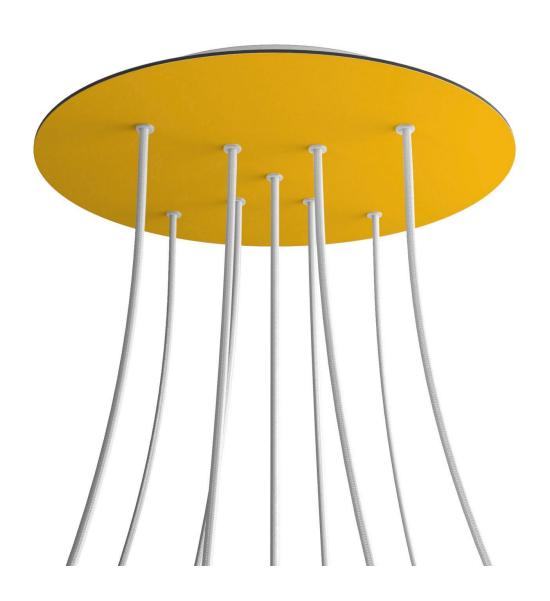

#### **Product short description:**

This Rose One Canopy Kit comes with EVERYTHING you need to make your own 9 hole pendant light utilizing our EXTRA LARGE Rose One Canopy & round Cover.

What sets the Rose One System apart from our regular pendant light canopies is that this is a two part system with an extra deep ceiling canopy that allows for easier wiring of connections, as well as a wide cover over the canopy that allows you to create Extra Large pendant lights, swag chandeliers, cluster lights and more with even greater impact.

This Rose One Canopy Kit includes the following: an EXTRA LARGE Rose One Cover (15.75" diameter) with pre-drilled holes; an EXTRA LARGE Extra Deep Rose One Canopy (11.8" diameter); cable clamp strain reliefs; and all brackets & mounting hardware.

#### Technical data for EXTRA LARGE Round Ceiling Canopy Kit - Rose One System

- EXTRA LARGE Extra Deep Rose One Ceiling Canopy
- Diameter: 11.8 inchesHeight: 1.38 inches
- Material: metalBracket fasteners
- 4 Caps and 4 rubber grommets are included for side holes
- EXTRA LARGE Rose One Cover
- Material: aluminum or dibond
- Diameter: 15.75 inches
- Hole diameters: 10 mm (3/8")
- Thickness: if aluminum 1 mm, if dibond 3 mm
- Clear plastic cable clamp strain reliefs included (1 per hole)