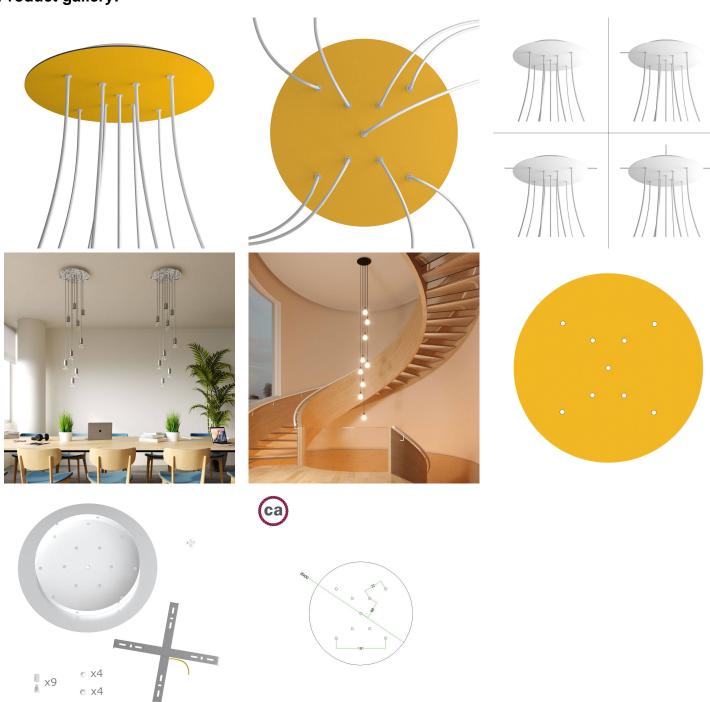

This Rose One Canopy Kit includes the following: an EXTRA LARGE Rose One Cover (15.75" diameter) with pre-drilled holes; an EXTRA LARGE Extra Deep Rose One Canopy (11.8" diameter); cable clamp strain reliefs; and all brackets & mounting hardware.

Our Rose One Canopy Kits come in a wide variety of colors and designs. And you can choose from the whichever pre-drilled hole pattern works best for you OR purchase one of our Rose One Cover Un-drilled Blanks and you can create whatever pattern you like!

#### Technical data for EXTRA LARGE Round Ceiling Canopy Kit - Rose One System

- EXTRA LARGE Extra Deep Rose One Ceiling Canopy
- Diameter: 11.8 inchesHeight: 1.38 inches
- Material: metalBracket fasteners
- 4 Caps and 4 rubber grommets are included for side holes
- EXTRA LARGE Rose One Cover
- Material: aluminum or dibond
- Diameter: 15.75 inches
- Hole diameters: 10 mm (3/8")
- Thickness: if aluminum 1 mm, if dibond 3 mm
- Clear plastic cable clamp strain reliefs included (1 per hole)