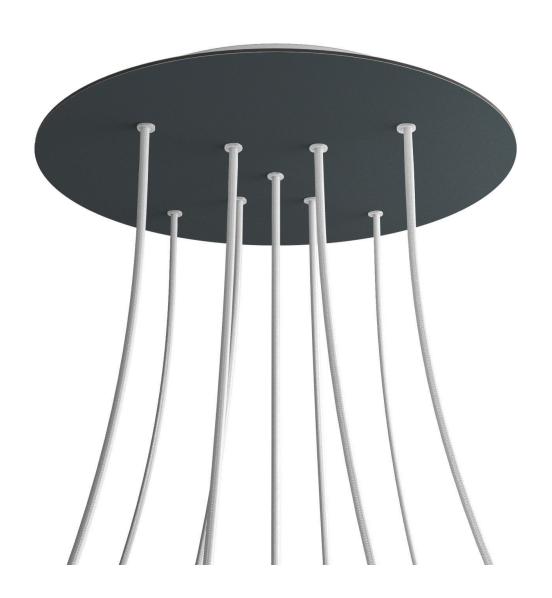

#### **Product short description:**

This Rose One Canopy Kit comes with EVERYTHING you need to make your own 9 hole pendant light utilizing our EXTRA LARGE Rose One Canopy & round Cover.

What sets the Rose One System apart from our regular pendant light canopies is that this is a two part system with an extra deep ceiling canopy that allows for easier wiring of connections, as well as a wide cover over the canopy that allows you to create Extra Large pendant lights, swag chandeliers, cluster lights and more with even greater impact.

This Rose One Canopy Kit includes the following: an EXTRA LARGE Rose One Cover (15.75" diameter) with pre-drilled holes; an EXTRA LARGE Extra Deep Rose One Canopy (11.8" diameter); cable clamp strain reliefs; and all brackets & mounting hardware.

#### Technical data for EXTRA LARGE Round Ceiling Canopy Kit - Rose One System

- EXTRA LARGE Extra Deep Rose One Ceiling Canopy
- Diameter: 11.8 inchesHeight: 1.38 inches
- Material: metalBracket fasteners
- 4 Caps and 4 rubber grommets are included for side holes
- EXTRA LARGE Rose One Cover
- Material: aluminum or dibond
- Diameter: 15.75 inches
- Hole diameters: 10 mm (3/8")
- Thickness: if aluminum 1 mm, if dibond 3 mm
- Clear plastic cable clamp strain reliefs included (1 per hole)