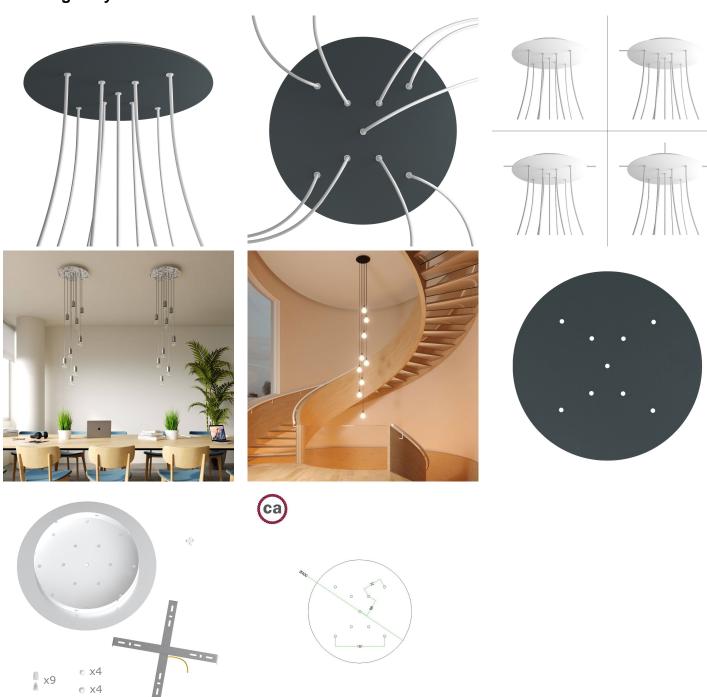

#### **Product short description:**

This Rose One Canopy Kit comes with EVERYTHING you need to make your own 9 hole pendant light utilizing our EXTRA LARGE Rose One Canopy & round Cover.

What sets the Rose One System apart from our regular pendant light canopies is that this is a two part system with an extra deep ceiling canopy that allows for easier wiring of connections, as well as a wide cover over the canopy that allows you to create Extra Large pendant lights, swag chandeliers, cluster lights and more with even greater impact.

This Rose One Canopy Kit includes the following: an EXTRA LARGE Rose One Cover (15.75" diameter) with pre-drilled holes; an EXTRA LARGE Extra Deep Rose One Canopy (11.8" diameter); cable clamp strain reliefs; and all brackets & mounting hardware.

Our Rose One Canopy Kits come in a wide variety of colors and designs. And you can choose from the whichever pre-drilled hole pattern works best for you OR purchase one of our Rose One Cover Un-drilled Blanks and you can create whatever pattern you like!

#### Technical data for EXTRA LARGE Round Ceiling Canopy Kit - Rose One System

- EXTRA LARGE Extra Deep Rose One Ceiling Canopy
- Diameter: 11.8 inchesHeight: 1.38 inches
- Material: metalBracket fasteners
- 4 Caps and 4 rubber grommets are included for side holes
- EXTRA LARGE Rose One Cover
- Material: aluminum or dibond
- Diameter: 15.75 inches
- Hole diameters: 10 mm (3/8")
- Thickness: if aluminum 1 mm, if dibond 3 mm
- Clear plastic cable clamp strain reliefs included (1 per hole)