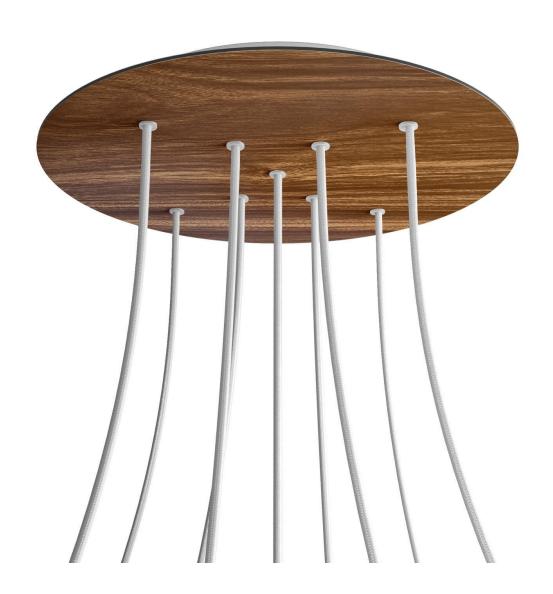

## **Product title:**

9 X-Shaped Holes - EXTRA LARGE Round Ceiling Canopy Kit - Rose One System

#### **Product short description:**

This Rose One Canopy Kit comes with EVERYTHING you need to make your own 9 hole pendant light utilizing our EXTRA LARGE Rose One Canopy & round Cover.

What sets the Rose One System apart from our regular pendant light canopies is that this is a two part system with an extra deep ceiling canopy that allows for easier wiring of connections, as well as a wide cover over the canopy that allows you to create Extra Large pendant lights, swag chandeliers, cluster lights and more with even greater impact.

This Rose One Canopy Kit includes the following: an EXTRA LARGE Rose One Cover (15.75" diameter) with pre-drilled holes; an EXTRA LARGE Extra Deep Rose One Canopy (11.8" diameter); cable clamp strain reliefs; and all brackets & mounting hardware.