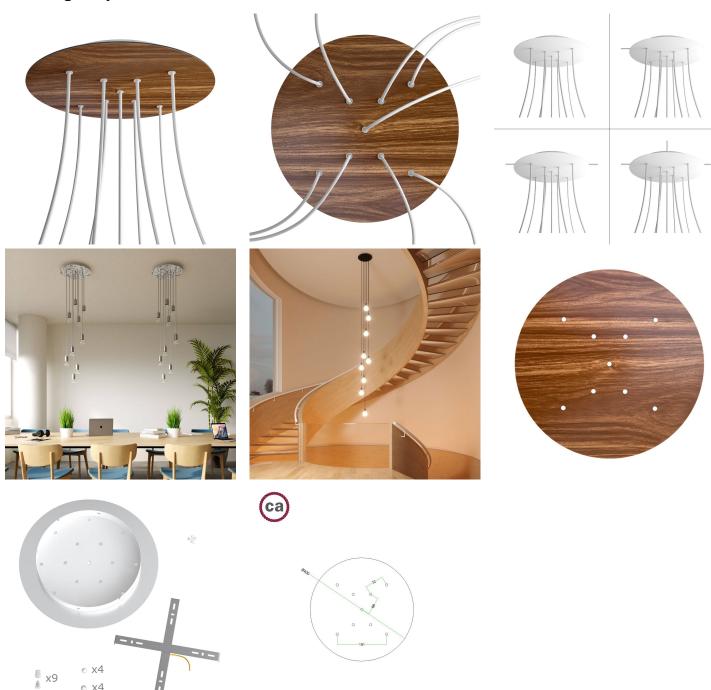

This Rose One Canopy Kit includes the following: an EXTRA LARGE Rose One Cover (15.75" diameter) with pre-drilled holes; an EXTRA LARGE Extra Deep Rose One Canopy (11.8" diameter); cable clamp strain reliefs; and all brackets & mounting hardware.

Our Rose One Canopy Kits come in a wide variety of colors and designs. And you can choose from the whichever pre-drilled hole pattern works best for you OR purchase one of our Rose One Cover Un-drilled Blanks and you can create whatever pattern you like!

#### Technical data for EXTRA LARGE Round Ceiling Canopy Kit - Rose One System

- EXTRA LARGE Extra Deep Rose One Ceiling Canopy
- Diameter: 11.8 inchesHeight: 1.38 inches
- Material: metalBracket fasteners
- 4 Caps and 4 rubber grommets are included for side holes
- EXTRA LARGE Rose One Cover
- Material: aluminum or dibond
- Diameter: 15.75 inches
- Hole diameters: 10 mm (3/8")
- Thickness: if aluminum 1 mm, if dibond 3 mm
- Clear plastic cable clamp strain reliefs included (1 per hole)