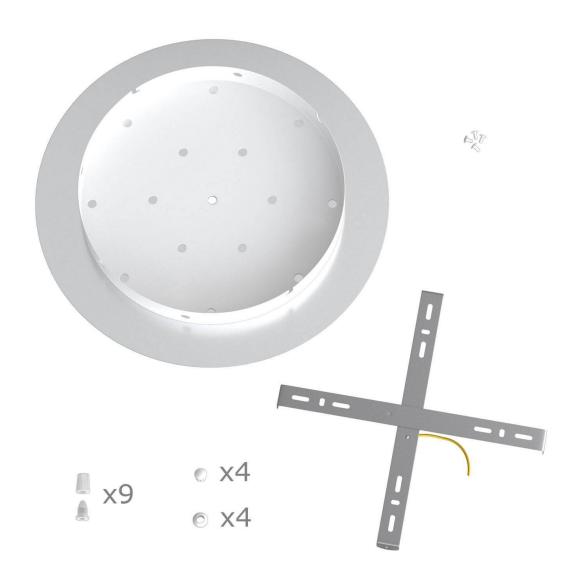

This Rose One Canopy Kit includes the following: an EXTRA LARGE Rose One Cover (15.75" diameter) with pre-drilled holes; an EXTRA LARGE Extra Deep Rose One Canopy (11.8" diameter); cable clamp strain reliefs; and all brackets & mounting hardware.

#### Technical data for EXTRA LARGE Round Ceiling Canopy Kit - Rose One System

- EXTRA LARGE Extra Deep Rose One Ceiling Canopy
- Diameter: 11.8 inchesHeight: 1.38 inches
- Material: metalBracket fasteners
- 4 Caps and 4 rubber grommets are included for side holes
- EXTRA LARGE Rose One Cover
- Material: aluminum or dibond
- Diameter: 15.75 inches
- Hole diameters: 10 mm (3/8")
- Thickness: if aluminum 1 mm, if dibond 3 mm
- Clear plastic cable clamp strain reliefs included (1 per hole)