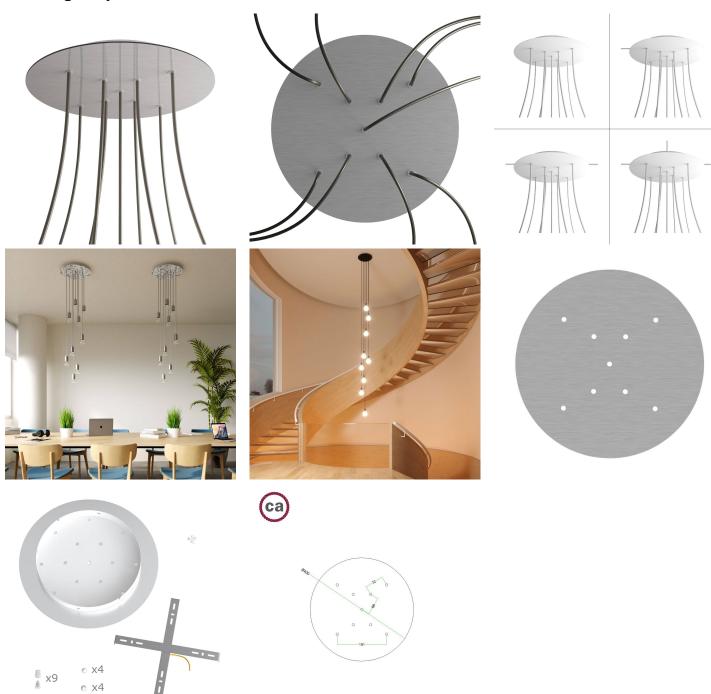

#### **Product short description:**

This Rose One Canopy Kit comes with EVERYTHING you need to make your own 9 hole pendant light utilizing our EXTRA LARGE Rose One Canopy & round Cover.

What sets the Rose One System apart from our regular pendant light canopies is that this is a two part system with an extra deep ceiling canopy that allows for easier wiring of connections, as well as a wide cover over the canopy that allows you to create Extra Large pendant lights, swag chandeliers, cluster lights and more with even greater impact.

This Rose One Canopy Kit includes the following: an EXTRA LARGE Rose One Cover (15.75" diameter) with pre-drilled holes; an EXTRA LARGE Extra Deep Rose One Canopy (11.8" diameter); cable clamp strain reliefs; and all brackets & mounting hardware.

Our Rose One Canopy Kits come in a wide variety of colors and designs. And you can choose from the whichever pre-drilled hole pattern works best for you OR purchase one of our Rose One Cover Un-drilled Blanks and you can create whatever pattern you like!