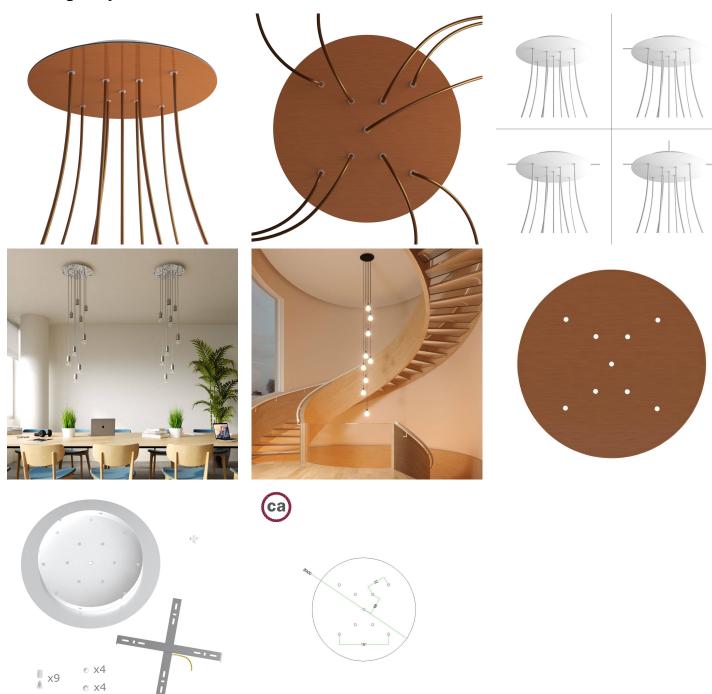

#### **Product short description:**

This Rose One Canopy Kit comes with EVERYTHING you need to make your own 9 hole pendant light utilizing our EXTRA LARGE Rose One Canopy & round Cover.

What sets the Rose One System apart from our regular pendant light canopies is that this is a two part system with an extra deep ceiling canopy that allows for easier wiring of connections, as well as a wide cover over the canopy that allows you to create Extra Large pendant lights, swag chandeliers, cluster lights and more with even greater impact.

This Rose One Canopy Kit includes the following: an EXTRA LARGE Rose One Cover (15.75" diameter) with pre-drilled holes; an EXTRA LARGE Extra Deep Rose One Canopy (11.8" diameter); cable clamp strain reliefs; and all brackets & mounting hardware.

Our Rose One Canopy Kits come in a wide variety of colors and designs. And you can choose from the whichever pre-drilled hole pattern works best for you OR purchase one of our Rose One Cover Un-drilled Blanks and you can create whatever pattern you like!

#### Technical data for EXTRA LARGE Round Ceiling Canopy Kit - Rose One System

- EXTRA LARGE Extra Deep Rose One Ceiling Canopy
- Diameter: 11.8 inchesHeight: 1.38 inches
- Material: metalBracket fasteners
- 4 Caps and 4 rubber grommets are included for side holes
- EXTRA LARGE Rose One Cover
- Material: aluminum or dibond
- Diameter: 15.75 inches
- Hole diameters: 10 mm (3/8")
- Thickness: if aluminum 1 mm, if dibond 3 mm
- Clear plastic cable clamp strain reliefs included (1 per hole)