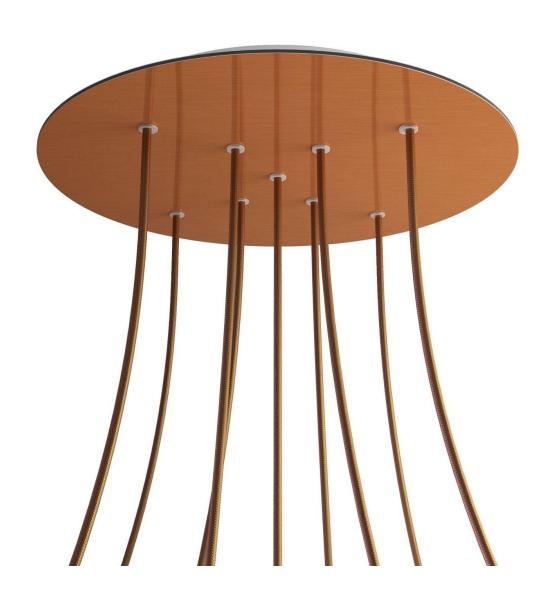

#### **Product short description:**

This Rose One Canopy Kit comes with EVERYTHING you need to make your own 9 hole pendant light utilizing our EXTRA LARGE Rose One Canopy & round Cover.

What sets the Rose One System apart from our regular pendant light canopies is that this is a two part system with an extra deep ceiling canopy that allows for easier wiring of connections, as well as a wide cover over the canopy that allows you to create Extra Large pendant lights, swag chandeliers, cluster lights and more with even greater impact.

This Rose One Canopy Kit includes the following: an EXTRA LARGE Rose One Cover (15.75" diameter) with pre-drilled holes; an EXTRA LARGE Extra Deep Rose One Canopy (11.8" diameter); cable clamp strain reliefs; and all brackets & mounting hardware.

#### Technical data for EXTRA LARGE Round Ceiling Canopy Kit - Rose One System

- EXTRA LARGE Extra Deep Rose One Ceiling Canopy
- Diameter: 11.8 inchesHeight: 1.38 inches
- Material: metalBracket fasteners
- 4 Caps and 4 rubber grommets are included for side holes
- EXTRA LARGE Rose One Cover
- Material: aluminum or dibond
- Diameter: 15.75 inches
- Hole diameters: 10 mm (3/8")
- Thickness: if aluminum 1 mm, if dibond 3 mm
- Clear plastic cable clamp strain reliefs included (1 per hole)