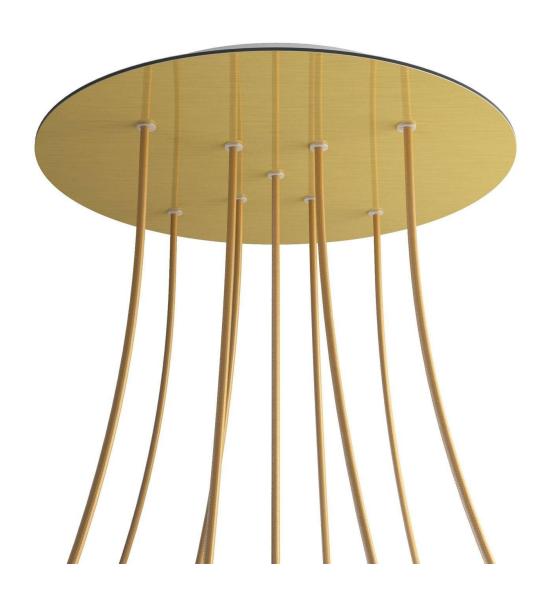

#### **Product short description:**

This Rose One Canopy Kit comes with EVERYTHING you need to make your own 9 hole pendant light utilizing our EXTRA LARGE Rose One Canopy & round Cover.

What sets the Rose One System apart from our regular pendant light canopies is that this is a two part system with an extra deep ceiling canopy that allows for easier wiring of connections, as well as a wide cover over the canopy that allows you to create Extra Large pendant lights, swag chandeliers, cluster lights and more with even greater impact.

This Rose One Canopy Kit includes the following: an EXTRA LARGE Rose One Cover (15.75" diameter) with pre-drilled holes; an EXTRA LARGE Extra Deep Rose One Canopy (11.8" diameter); cable clamp strain reliefs; and all brackets & mounting hardware.

#### Technical data for EXTRA LARGE Round Ceiling Canopy Kit - Rose One System

- EXTRA LARGE Extra Deep Rose One Ceiling Canopy
- Diameter: 11.8 inchesHeight: 1.38 inches
- Material: metalBracket fasteners
- 4 Caps and 4 rubber grommets are included for side holes
- EXTRA LARGE Rose One Cover
- Material: aluminum or dibond
- Diameter: 15.75 inches
- Hole diameters: 10 mm (3/8")
- Thickness: if aluminum 1 mm, if dibond 3 mm
- Clear plastic cable clamp strain reliefs included (1 per hole)