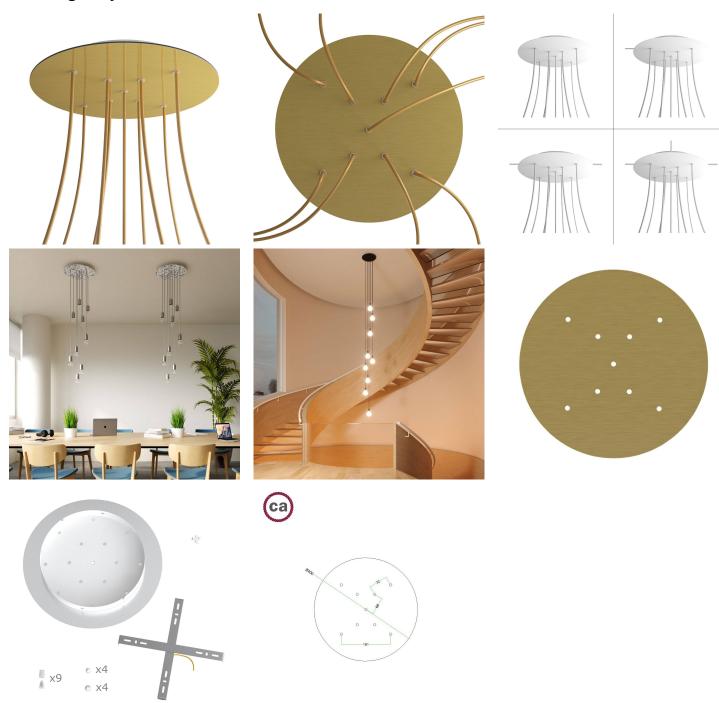

#### **Product short description:**

This Rose One Canopy Kit comes with EVERYTHING you need to make your own 9 hole pendant light utilizing our EXTRA LARGE Rose One Canopy & round Cover.

What sets the Rose One System apart from our regular pendant light canopies is that this is a two part system with an extra deep ceiling canopy that allows for easier wiring of connections, as well as a wide cover over the canopy that allows you to create Extra Large pendant lights, swag chandeliers, cluster lights and more with even greater impact.

This Rose One Canopy Kit includes the following: an EXTRA LARGE Rose One Cover (15.75" diameter) with pre-drilled holes; an EXTRA LARGE Extra Deep Rose One Canopy (11.8" diameter); cable clamp strain reliefs; and all brackets & mounting hardware.

Our Rose One Canopy Kits come in a wide variety of colors and designs. And you can choose from the whichever pre-drilled hole pattern works best for you OR purchase one of our Rose One Cover Un-drilled Blanks and you can create whatever pattern you like!

#### Technical data for EXTRA LARGE Round Ceiling Canopy Kit - Rose One System

- EXTRA LARGE Extra Deep Rose One Ceiling Canopy
- Diameter: 11.8 inchesHeight: 1.38 inches
- Material: metalBracket fasteners
- 4 Caps and 4 rubber grommets are included for side holes
- EXTRA LARGE Rose One Cover
- Material: aluminum or dibond
- Diameter: 15.75 inches
- Hole diameters: 10 mm (3/8")
- Thickness: if aluminum 1 mm, if dibond 3 mm
- Clear plastic cable clamp strain reliefs included (1 per hole)