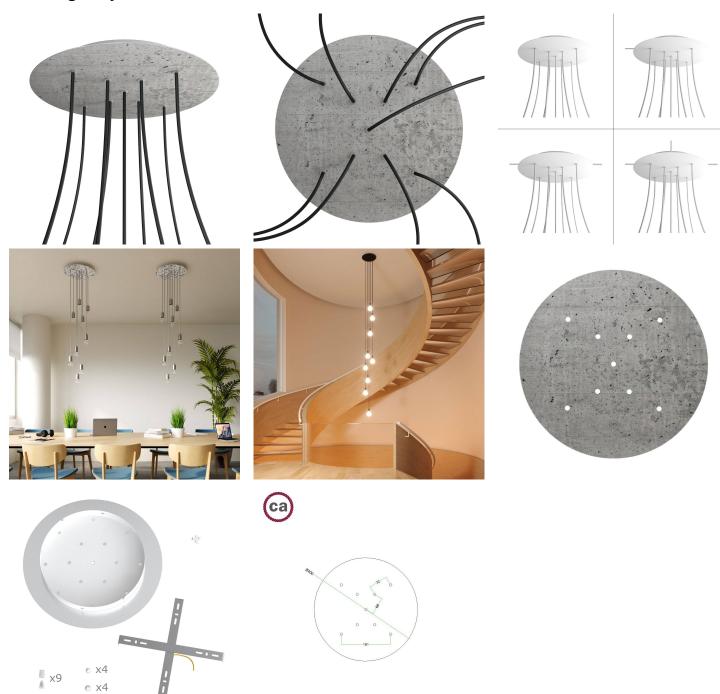

#### **Product short description:**

This Rose One Canopy Kit comes with EVERYTHING you need to make your own 9 hole pendant light utilizing our EXTRA LARGE Rose One Canopy & round Cover.

What sets the Rose One System apart from our regular pendant light canopies is that this is a two part system with an extra deep ceiling canopy that allows for easier wiring of connections, as well as a wide cover over the canopy that allows you to create Extra Large pendant lights, swag chandeliers, cluster lights and more with even greater impact.

This Rose One Canopy Kit includes the following: an EXTRA LARGE Rose One Cover (15.75" diameter) with pre-drilled holes; an EXTRA LARGE Extra Deep Rose One Canopy (11.8" diameter); cable clamp strain reliefs; and all brackets & mounting hardware.

Our Rose One Canopy Kits come in a wide variety of colors and designs. And you can choose from the whichever pre-drilled hole pattern works best for you OR purchase one of our Rose One Cover Un-drilled Blanks and you can create whatever pattern you like!

#### Technical data for EXTRA LARGE Round Ceiling Canopy Kit - Rose One System

- EXTRA LARGE Extra Deep Rose One Ceiling Canopy
- Diameter: 11.8 inchesHeight: 1.38 inches
- Material: metalBracket fasteners
- 4 Caps and 4 rubber grommets are included for side holes
- EXTRA LARGE Rose One Cover
- Material: aluminum or dibond
- Diameter: 15.75 inches
- Hole diameters: 10 mm (3/8")
- Thickness: if aluminum 1 mm, if dibond 3 mm
- Clear plastic cable clamp strain reliefs included (1 per hole)