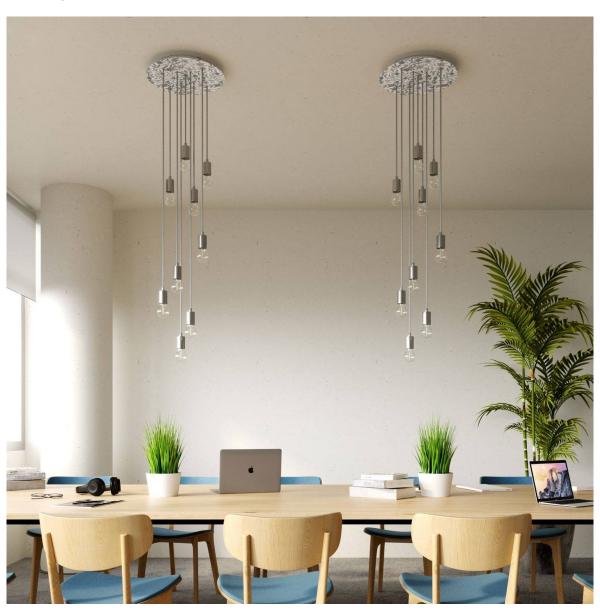

#### **Product short description:**

This Rose One Canopy Kit comes with EVERYTHING you need to make your own 9 hole pendant light utilizing our EXTRA LARGE Rose One Canopy & round Cover.

What sets the Rose One System apart from our regular pendant light canopies is that this is a two part system with an extra deep ceiling canopy that allows for easier wiring of connections, as well as a wide cover over the canopy that allows you to create Extra Large pendant lights, swag chandeliers, cluster lights and more with even greater impact.

This Rose One Canopy Kit includes the following: an EXTRA LARGE Rose One Cover (15.75" diameter) with pre-drilled holes; an EXTRA LARGE Extra Deep Rose One Canopy (11.8" diameter); cable clamp strain reliefs; and all brackets & mounting hardware.

Our Rose One Canopy Kits come in a wide variety of colors and designs. And you can choose from the whichever pre-drilled hole pattern works best for you OR purchase one of our Rose One Cover Un-drilled Blanks and you can create whatever pattern you like!