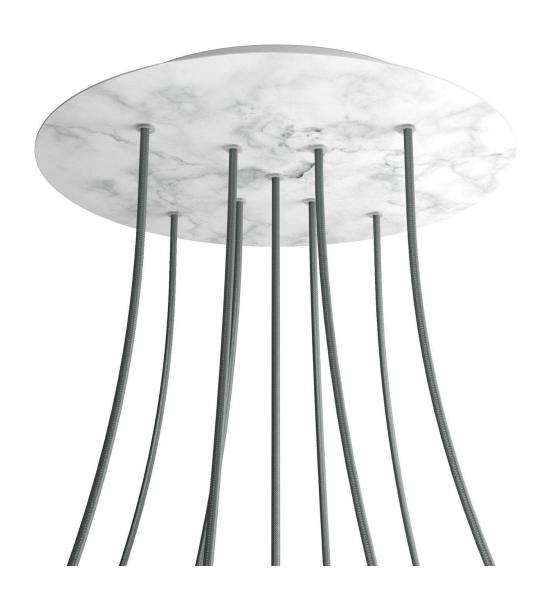

#### **Product short description:**

This Rose One Canopy Kit comes with EVERYTHING you need to make your own 9 hole pendant light utilizing our EXTRA LARGE Rose One Canopy & round Cover.

What sets the Rose One System apart from our regular pendant light canopies is that this is a two part system with an extra deep ceiling canopy that allows for easier wiring of connections, as well as a wide cover over the canopy that allows you to create Extra Large pendant lights, swag chandeliers, cluster lights and more with even greater impact.

This Rose One Canopy Kit includes the following: an EXTRA LARGE Rose One Cover (15.75" diameter) with pre-drilled holes; an EXTRA LARGE Extra Deep Rose One Canopy (11.8" diameter); cable clamp strain reliefs; and all brackets & mounting hardware.

#### Technical data for EXTRA LARGE Round Ceiling Canopy Kit - Rose One System

- EXTRA LARGE Extra Deep Rose One Ceiling Canopy
- Diameter: 11.8 inchesHeight: 1.38 inches
- Material: metalBracket fasteners
- 4 Caps and 4 rubber grommets are included for side holes
- EXTRA LARGE Rose One Cover
- Material: aluminum or dibond
- Diameter: 15.75 inches
- Hole diameters: 10 mm (3/8")
- Thickness: if aluminum 1 mm, if dibond 3 mm
- Clear plastic cable clamp strain reliefs included (1 per hole)