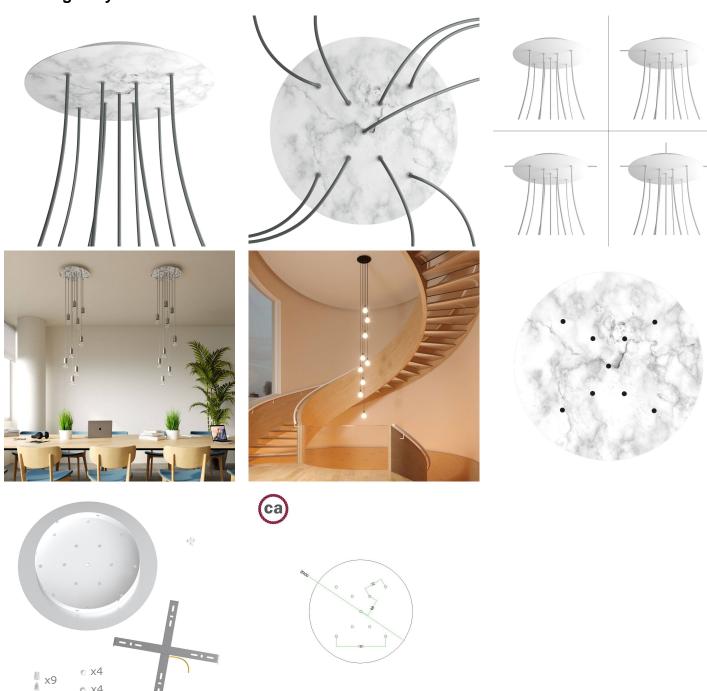

#### **Product short description:**

This Rose One Canopy Kit comes with EVERYTHING you need to make your own 9 hole pendant light utilizing our EXTRA LARGE Rose One Canopy & round Cover.

What sets the Rose One System apart from our regular pendant light canopies is that this is a two part system with an extra deep ceiling canopy that allows for easier wiring of connections, as well as a wide cover over the canopy that allows you to create Extra Large pendant lights, swag chandeliers, cluster lights and more with even greater impact.

This Rose One Canopy Kit includes the following: an EXTRA LARGE Rose One Cover (15.75" diameter) with pre-drilled holes; an EXTRA LARGE Extra Deep Rose One Canopy (11.8" diameter); cable clamp strain reliefs; and all brackets & mounting hardware.

Our Rose One Canopy Kits come in a wide variety of colors and designs. And you can choose from the whichever pre-drilled hole pattern works best for you OR purchase one of our Rose One Cover Un-drilled Blanks and you can create whatever pattern you like!

#### Technical data for EXTRA LARGE Round Ceiling Canopy Kit - Rose One System

- EXTRA LARGE Extra Deep Rose One Ceiling Canopy
- Diameter: 11.8 inchesHeight: 1.38 inches
- Material: metalBracket fasteners
- 4 Caps and 4 rubber grommets are included for side holes
- EXTRA LARGE Rose One Cover
- Material: aluminum or dibond
- Diameter: 15.75 inches
- Hole diameters: 10 mm (3/8")
- Thickness: if aluminum 1 mm, if dibond 3 mm
- Clear plastic cable clamp strain reliefs included (1 per hole)