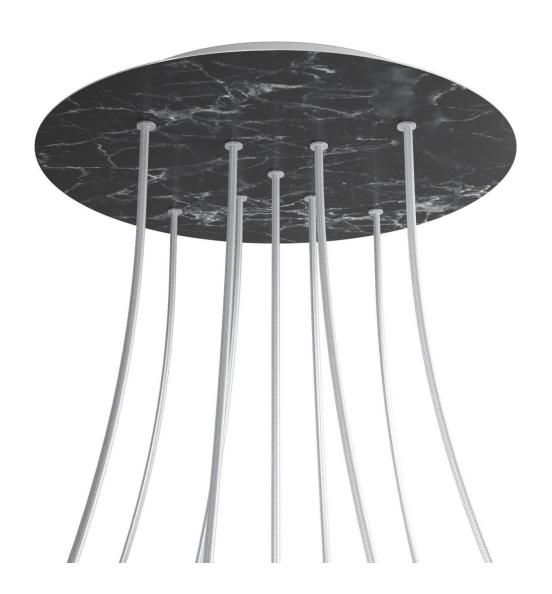

#### **Product short description:**

This Rose One Canopy Kit comes with EVERYTHING you need to make your own 9 hole pendant light utilizing our EXTRA LARGE Rose One Canopy & round Cover.

What sets the Rose One System apart from our regular pendant light canopies is that this is a two part system with an extra deep ceiling canopy that allows for easier wiring of connections, as well as a wide cover over the canopy that allows you to create Extra Large pendant lights, swag chandeliers, cluster lights and more with even greater impact.

This Rose One Canopy Kit includes the following: an EXTRA LARGE Rose One Cover (15.75" diameter) with pre-drilled holes; an EXTRA LARGE Extra Deep Rose One Canopy (11.8" diameter); cable clamp strain reliefs; and all brackets & mounting hardware.

#### Technical data for EXTRA LARGE Round Ceiling Canopy Kit - Rose One System

- EXTRA LARGE Extra Deep Rose One Ceiling Canopy
- Diameter: 11.8 inchesHeight: 1.38 inches
- Material: metalBracket fasteners
- 4 Caps and 4 rubber grommets are included for side holes
- EXTRA LARGE Rose One Cover
- Material: aluminum or dibond
- Diameter: 15.75 inches
- Hole diameters: 10 mm (3/8")
- Thickness: if aluminum 1 mm, if dibond 3 mm
- Clear plastic cable clamp strain reliefs included (1 per hole)