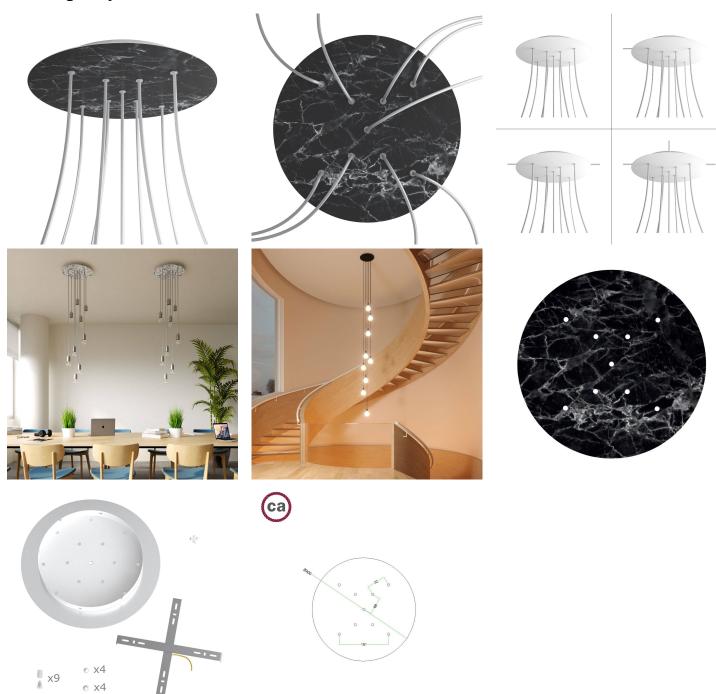

#### **Product short description:**

This Rose One Canopy Kit comes with EVERYTHING you need to make your own 9 hole pendant light utilizing our EXTRA LARGE Rose One Canopy & round Cover.

What sets the Rose One System apart from our regular pendant light canopies is that this is a two part system with an extra deep ceiling canopy that allows for easier wiring of connections, as well as a wide cover over the canopy that allows you to create Extra Large pendant lights, swag chandeliers, cluster lights and more with even greater impact.

This Rose One Canopy Kit includes the following: an EXTRA LARGE Rose One Cover (15.75" diameter) with pre-drilled holes; an EXTRA LARGE Extra Deep Rose One Canopy (11.8" diameter); cable clamp strain reliefs; and all brackets & mounting hardware.

Our Rose One Canopy Kits come in a wide variety of colors and designs. And you can choose from the whichever pre-drilled hole pattern works best for you OR purchase one of our Rose One Cover Un-drilled Blanks and you can create whatever pattern you like!

#### Technical data for EXTRA LARGE Round Ceiling Canopy Kit - Rose One System

- EXTRA LARGE Extra Deep Rose One Ceiling Canopy
- Diameter: 11.8 inchesHeight: 1.38 inches
- Material: metalBracket fasteners
- 4 Caps and 4 rubber grommets are included for side holes
- EXTRA LARGE Rose One Cover
- Material: aluminum or dibond
- Diameter: 15.75 inches
- Hole diameters: 10 mm (3/8")
- Thickness: if aluminum 1 mm, if dibond 3 mm
- Clear plastic cable clamp strain reliefs included (1 per hole)