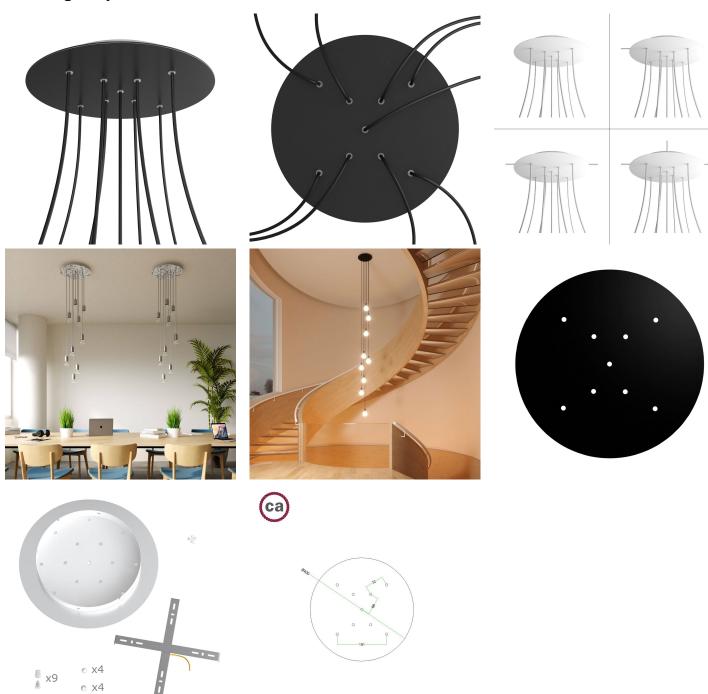

This Rose One Canopy Kit includes the following: an EXTRA LARGE Rose One Cover (15.75" diameter) with pre-drilled holes; an EXTRA LARGE Extra Deep Rose One Canopy (11.8" diameter); cable clamp strain reliefs; and all brackets & mounting hardware.

Our Rose One Canopy Kits come in a wide variety of colors and designs. And you can choose from the whichever pre-drilled hole pattern works best for you OR purchase one of our Rose One Cover Un-drilled Blanks and you can create whatever pattern you like!

#### Technical data for EXTRA LARGE Round Ceiling Canopy Kit - Rose One System

- EXTRA LARGE Extra Deep Rose One Ceiling Canopy
- Diameter: 11.8 inchesHeight: 1.38 inches
- Material: metalBracket fasteners
- 4 Caps and 4 rubber grommets are included for side holes
- EXTRA LARGE Rose One Cover
- Material: aluminum or dibond
- Diameter: 15.75 inches
- Hole diameters: 10 mm (3/8")
- Thickness: if aluminum 1 mm, if dibond 3 mm
- Clear plastic cable clamp strain reliefs included (1 per hole)