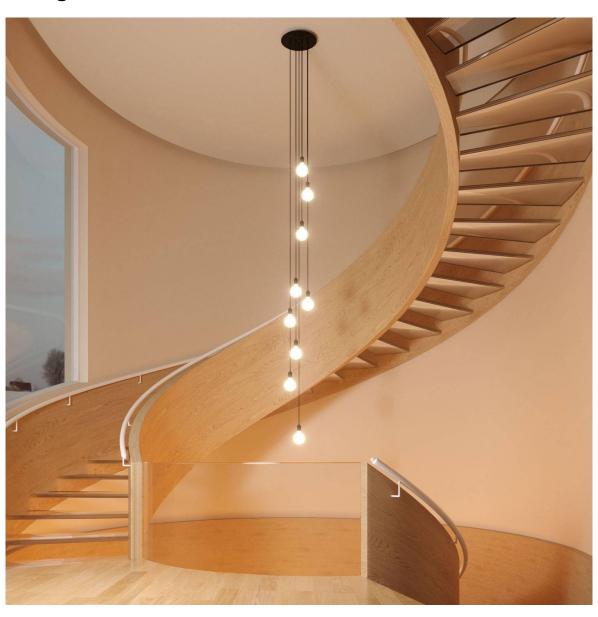

#### **Product short description:**

This Rose One Canopy Kit comes with EVERYTHING you need to make your own 9 hole pendant light utilizing our EXTRA LARGE Rose One Canopy & round Cover.

What sets the Rose One System apart from our regular pendant light canopies is that this is a two part system with an extra deep ceiling canopy that allows for easier wiring of connections, as well as a wide cover over the canopy that allows you to create Extra Large pendant lights, swag chandeliers, cluster lights and more with even greater impact.

This Rose One Canopy Kit includes the following: an EXTRA LARGE Rose One Cover (15.75" diameter) with pre-drilled holes; an EXTRA LARGE Extra Deep Rose One Canopy (11.8" diameter); cable clamp strain reliefs; and all brackets & mounting hardware.